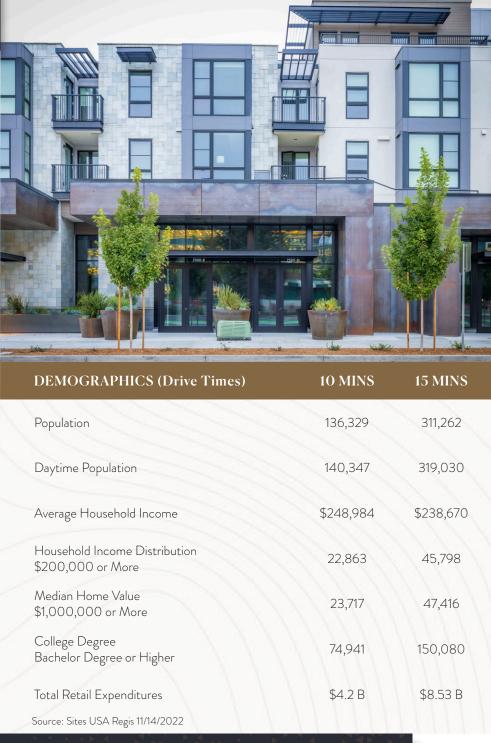

Enjoy effortless access to everything – from numerous public open spaces, to fine dining, a movie theater, grocers and boutiques. The Landsby offers several tenant friendly amenities at the property, such as short-term parking stalls along Aspen Way and covered subterranean parking, accessible via elevator and stairs. There are also large patio spaces reserved for the restaurant-designated shells, offering fantastic visibility along California and San Antonio Road. Located just off Highway 101, the Landsby offers extremely accessible retail opportunities.

15,859 SF Retail / Restaurant Space

4,827 SF Non-Profit Office Space

 $\pm 200$  Retail Parking Stalls

595,184 Employees within 10-Miles

**35,000** Vehicles Per Day on San Antonio Road





# ΔΔΔ

# Demographics



Preserve

(85)









## **Local Employers**





### Site Plan

#### San Antonio Rd. - 35,396 ADT





| Suite | Size     | Туре            |
|-------|----------|-----------------|
| А     | 2,081 SF | Community Space |
| С     | 1,559 SF | Community Space |
| Е     | 1,187 SF | Community Space |
| Н     | 2,429 SF | Restaurant      |
| M     | 2,939 SF | Restaurant      |
| Р     | 880 SF   | Retail          |
| R     | 3,750 SF | Retail          |
| Т     | 2,003 SF | Cafe/Retail     |



Welcoming Le Mon Day Spa to Suite J