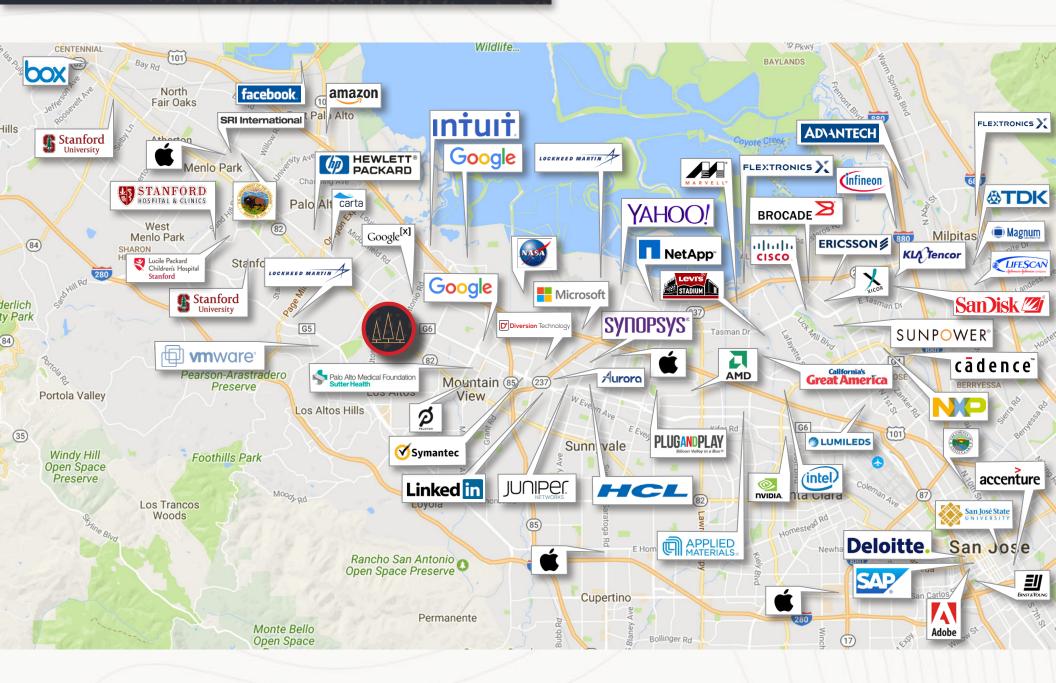

rything – from numerous public open spaces, to fine dining, a movie theater, grocers and boutiques. The Landsby offers several tenant friendly amenities at the property, such as short-term parking stalls along Aspen Way and covered subterranean parking, accessible via elevator and stairs. There are also large patio spaces reserved for the restaurant-designated shells, offering fantastic visibility along California and San Antonio Road. Located just off Highway 101, the Landsby offers extremely accessible retail opportunities.

15,859 SF Retail / Restaurant Space

4,827 SF Non-Profit Office Space

 $\pm 200$  Retail Parking Stalls

595,184 Employees within 10-Miles

**35,000** Vehicles Per Day on San Antonio Road





# ΔΔΔ

# Demographics



Preserve

(85)









## **Local Employers**





### Site Plan

#### San Antonio Rd. - 35,396 ADT





| Suite | Size     | Туре            |
|-------|----------|-----------------|
| А     | 2,081 SF | Community Space |
| С     | 1,559 SF | Community Space |
| Е     | 1,187 SF | Community Space |
| Н     | 2,429 SF | Restaurant      |
| M     | 2,939 SF | Restaurant      |
| Р     | 880 SF   | Retail          |
| R     | 3,750 SF | Retail          |
| Т     | 2,003 SF | Cafe/Retail     |



Welcoming Le Mon Day Spa to Suite J