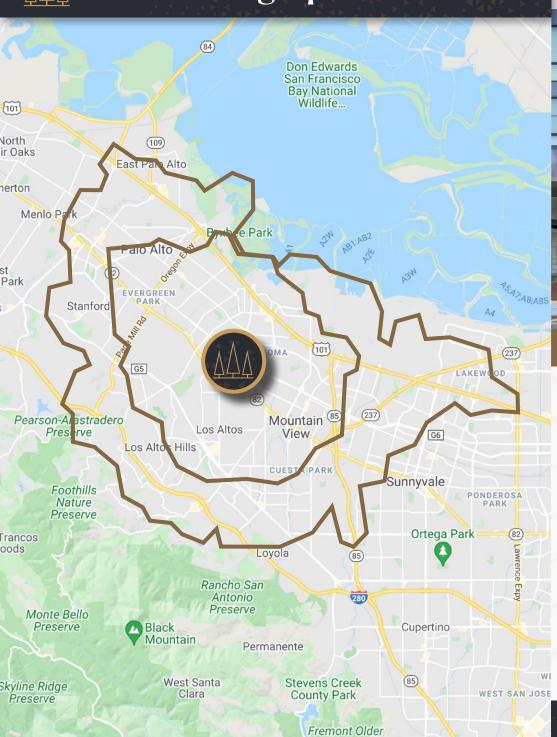

At the intersection of San Antonio Road and California Street, The Landsby is just a short walk to the San Antonio Caltrain Station, and only steps from the adjacent retail at The Village at San Antonio.

Enjoy effortless access to everything – from numerous public open spaces, to fine dining, a movie theater, grocers and boutiques. The Landsby offers several tenant friendly amenities at the property, such as short-term parking stalls along Aspen Way and covered subterranean parking, accessible via elevator and stairs. There are also large patio spaces reserved for the restaurant-designated shells, offering fantastic visibility along California and San Antonio Road. Located just off Highway 101, the Landsby offers extremely accessible retail opportunities.