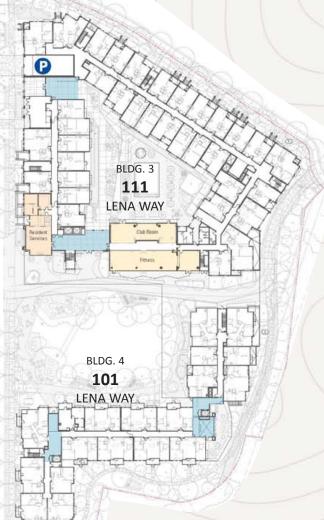

ng, a movie theater, grocers and boutiques. The Landsby offers several tenant friendly amenities at the property, such as short-term parking stalls along Aspen Way and covered subterranean parking, accessible via elevator and stairs. There are also large patio spaces reserved for the restaurant-designated shells, offering fantastic visibility along California and San Antonio Road. Located just off Highway 101, the Landsby offers extremely accessible retail opportunities.

15,859 SF Retail / Restaurant Space

4,827 SF Non-Profit Office Space

 $\pm 200$  Retail Parking Stalls

595,184 Employees within 10-Miles

**35,000** Vehicles Per Day on San Antonio Road





# ΔΔΔ

# Demographics



Preserve

(85)









## **Local Employers**





### Site Plan

#### San Antonio Rd. - 35,396 ADT





| Suite | Size     | Туре            |
|-------|----------|-----------------|
| А     | 2,081 SF | Community Space |
| С     | 1,559 SF | Community Space |
| Е     | 1,187 SF | Community Space |
| Н     | 2,429 SF | Restaurant      |
| M     | 2,939 SF | Restaurant      |
| Р     | 880 SF   | Retail          |
| R     | 3,750 SF | Retail          |
| Т     | 2,003 SF | Cafe/Retail     |



Welcoming Le Mon Day Spa to Suite J