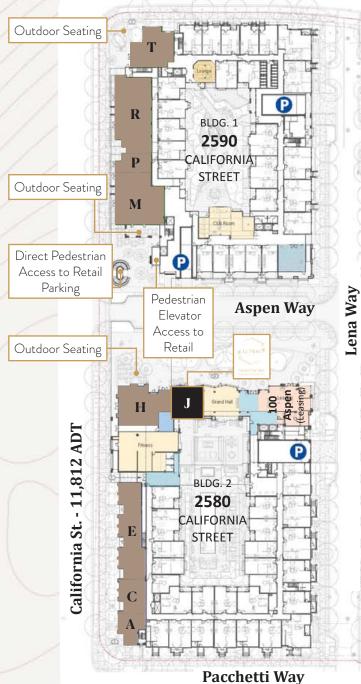

### Site Plan

#### San Antonio Rd. - 35,396 ADT

| Suite | Size     | Туре            |
|-------|----------|-----------------|
| А     | 2,081 SF | Community Space |
| С     | 1,559 SF | Community Space |
| Е     | 1,187 SF | Community Space |
| Н     | 2,429 SF | Restaurant      |
| M     | 2,939 SF | Restaurant      |
| Р     | 880 SF   | Retail          |
| R     | 3,750 SF | Retail          |
| Т     | 2,003 SF | Cafe/Retail     |