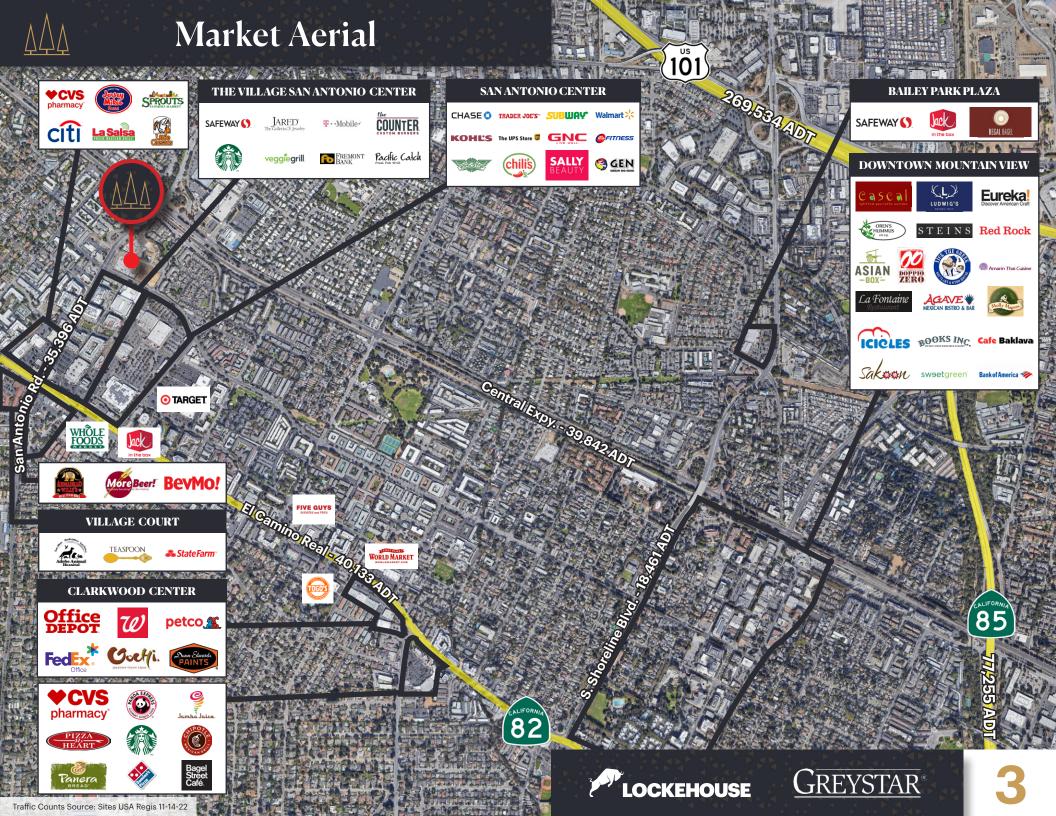

acent retail at The Village at San Antonio.

Enjoy effortless access to everything – from numerous public open spaces, to fine dining, a movie theater, grocers and boutiques. The Landsby offers several tenant friendly amenities at the property, such as short-term parking stalls along Aspen Way and covered subterranean parking, accessible via elevator and stairs. There are also large patio spaces reserved for the restaurant-designated shells, offering fantastic visibility along California and San Antonio Road. Located just off Highway 101, the Landsby offers extremely accessible retail opportunities.

15,859 SF Retail / Restaurant Space

4,827 SF Non-Profit Office Space

 $\pm 200$  Retail Parking Stalls

595,184 Employees within 10-Miles

**35,000** Vehicles Per Day on San Antonio Road





# ΔΔΔ

# Demographics



Preserve

(85)









## **Local Employers**





### Site Plan

#### San Antonio Rd. - 35,396 ADT





| Suite | Size     | Туре            |
|-------|----------|-----------------|
| А     | 2,081 SF | Community Space |
| С     | 1,559 SF | Community Space |
| Е     | 1,187 SF | Community Space |
| Н     | 2,429 SF | Restaurant      |
| M     | 2,939 SF | Restaurant      |
| Р     | 880 SF   | Retail          |
| R     | 3,750 SF | Retail          |
| Т     | 2,003 SF | Cafe/Retail     |



Welcoming Le Mon Day Spa to Suite J