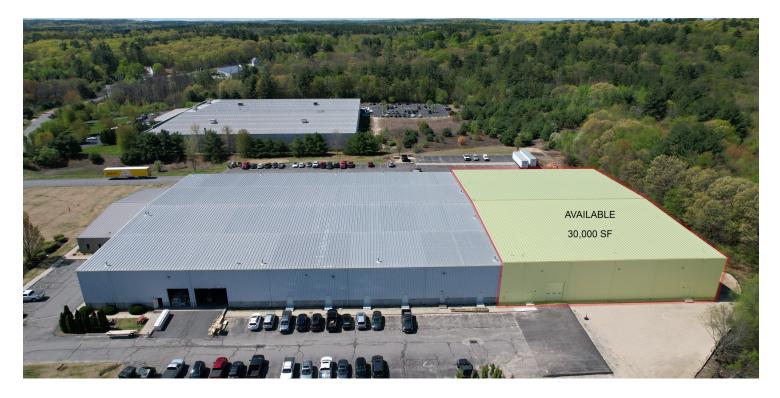

#### **PROPERTY OVERVIEW**

Kelleher & Sadowsky Associates, Inc. is pleased to offer a newly constructed 30,000 square foot Industrial / Warehouse building at 29 Gilmore Drive in Sutton, MA for lease. The building boasts 27' to 31' clear height, 24' by 65' column spacing, 4 docks with levelers, and a drive-in. 29 Gilmore Drive is ideally located in the South Sutton Industrial Park providing immediate access to Route 146 and access to the Mass Pike (I-90) in under 10 minutes. Travel time to downtown Worcester is 16 minutes North and Providence, RI is 35 minutes South. The Landlord is on-site occupying 60,000 square feet in the front of the building. Please call us today to schedule a tour.