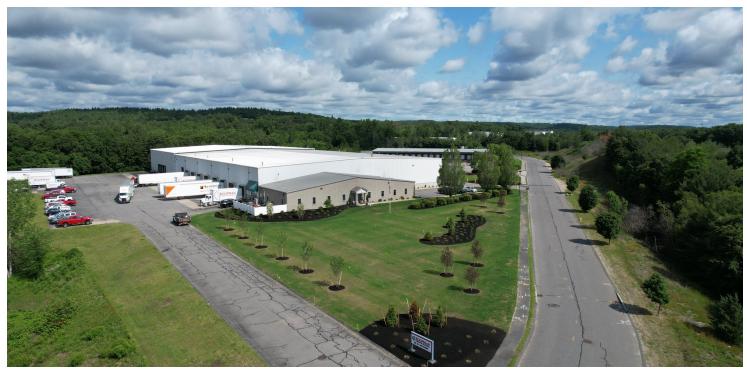

#### **PROPERTY OVERVIEW**

Kelleher & Sadowsky Associates, Inc. is pleased to offer a newly constructed 30,000 square foot Industrial / Warehouse building at 29 Gilmore Drive in Sutton, MA for lease. The building boasts 27' to 31' clear height, 24' by 65' column spacing, 4 docks with levelers, and a drive-in. 29 Gilmore Drive is ideally located in the South Sutton Industrial Park providing immediate access to Route 146 and access to the Mass Pike (I-90) in under 10 minutes. Travel time to downtown Worcester is 16 minutes North and Providence, RI is 35 minutes South. The Landlord is on-site occupying 60,000 square feet in the front of the building. Please call us today to schedule a tour.

#### FOR LEASE | 29 GILMORE DRIVE