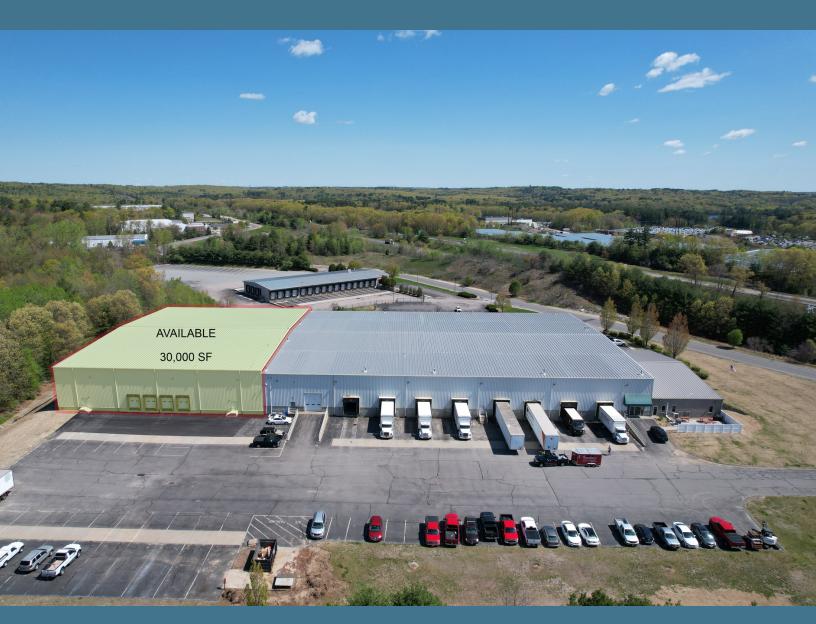

# **EXECUTIVE SUMMARY**

#### **PROPERTY OVERVIEW**

Kelleher & Sadowsky Associates, Inc. is pleased to offer a newly constructed 30,000 square foot Industrial / Warehouse building at 29 Gilmore Drive in Sutton, MA for lease. The building boasts 27' to 31' clear height, 24' by 65' column spacing, 4 docks with levelers, and a drive-in. 29 Gilmore Drive is ideally located in the South Sutton Industrial Park providing immediate access to Route 146 and access to the Mass Pike (I-90) in under 10 minutes. Travel time to downtown Worcester is 16 minutes North and Providence, RI is 35 minutes South. The Landlord is on-site occupying 60,000 square feet in the front of the building. Please call us today to schedule a tour.