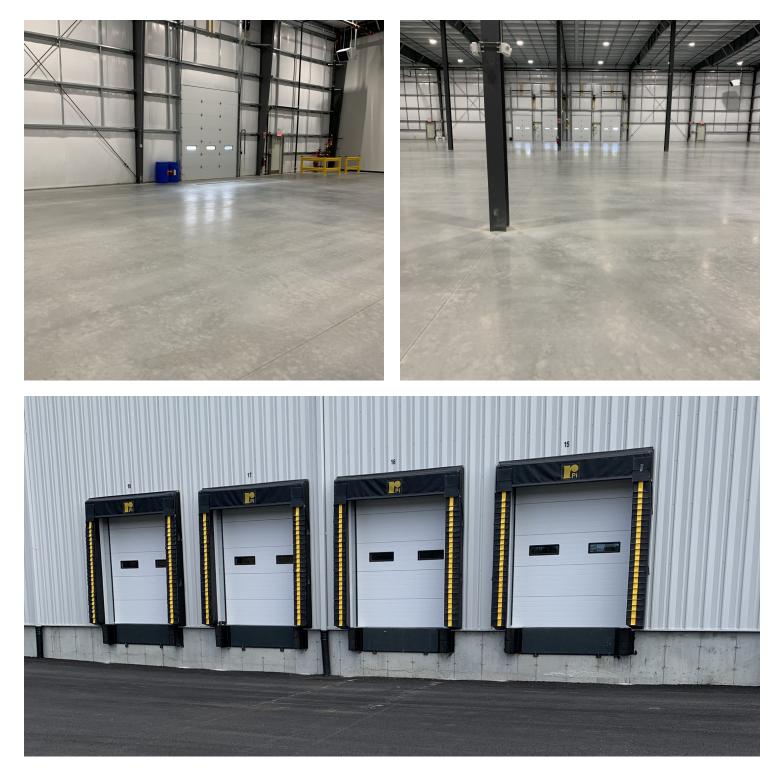

g, 4 docks with levelers, and a drive-in. 29 Gilmore Drive is ideally located in the South Sutton Industrial Park providing immediate access to Route 146 and access to the Mass Pike (I-90) in under 10 minutes. Travel time to downtown Worcester is 16 minutes North and Providence, RI is 35 minutes South. The Landlord is on-site occupying 60,000 square feet in the front of the building. Please call us today to schedule a tour.

#### PAUL MATT

#### **PHILIP DESIMONE**



120 Front Street, Suite 210 | Worcester, MA 01608 | 508.755.0707 | kelleher-sadowsky.com

Sr. Vice President pmatt@kelleher-sadowsky.com 0: 508.635.6781 C: 508.846.8800 Executive Vice President desimone@kelleher-sadowsky.com 0: 508.635.6795 C: 617.721.6466

#### FOR LEASE | 29 GILMORE DRIVE

### **INTERIOR BUILDING PHOTOS**



#### PAUL MATT

#### **PHILIP DESIMONE**



120 Front Street, Suite 210 | Worcester, MA 01608 | 508.755.0707 | kelleher-sadowsky.com

Sr. Vice President pmatt@kelleher-sadowsky.com O: 508.635.6781 C: 508.846.8800 Executive Vice President desimone@kelleher-sadowsky.com O: 508.635.6795 C: 617.721.6466

#### FOR LEASE | 29 GILMORE DRIVE

## **EXTERIOR BUILDING PHOTOS**





#### PHILIP DESIMONE



Voted Best Commercial Neal Estate Brokerage - Worcester Business Journal 120 Front Street, Suite 210 | Worcester, MA 01608 | 508.755.0707 | kelleher-sadowsky.com Sr. Vice President pmatt@kelleher-sadowsky.com O: 508.635.6781 C: 508.846.8800

**PAUL MATT** 

Executive Vice President desimone@kelleher-sadowsky.com O: 508.635.6795 C: 617.721.6466

# **EXTERIOR REAR OF BUILDING**





#### PAUL MATT