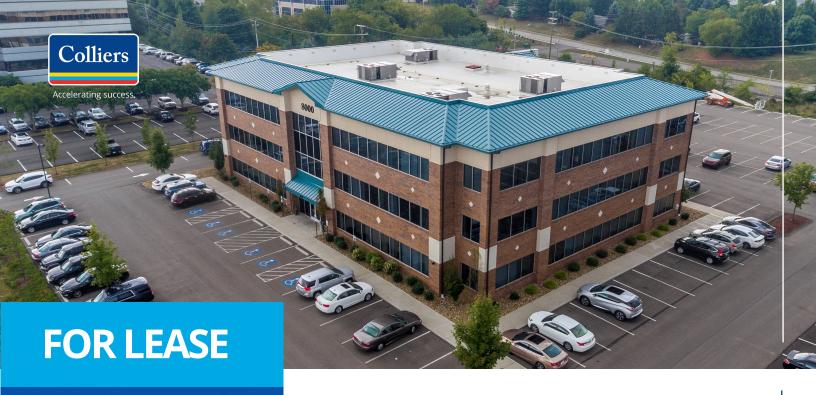

# 8000 Brooktree Road Wexford, PA 15090

### Move in Ready Class A Opportunity

- Total building size | 42,000 SF | Built in 2018
- Plug and play opportunity including high-end finishes and furniture
- Located directly off Route 19 with easy access to I-79, I-76, and I-279
- Abundant free surface parking
- Ample amenities nearby such as restaurants, shops, banks, etc.