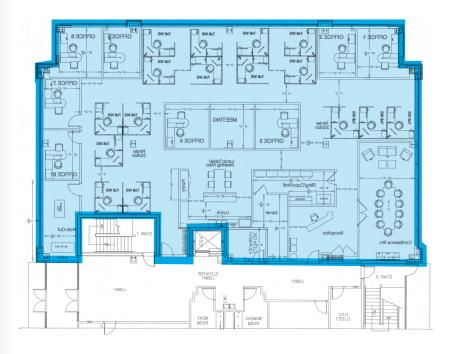

Office Brokerage +1 412 515 8525 paul.horan@colliers.com

525 William Penn Place Suite 3510 Pittsburgh, PA United States Main: +1 412 321 4200 colliers.com

# 8000 Brooktree Road Wexford, PA 15090

### **Property Features:**

### Move in Ready Class A Opportunity

- Total building size | 42,000 SF | Built in 2018
- Plug and play opportunity including high-end finishes and furniture
- Located directly off Route 19 with easy access to I-79, I-76, and I-279
- Abundant free surface parking
- Ample amenities nearby such as restaurants, shops, banks, etc.





## **Surrounding** Amenities



# **5-Mile**Demographics Report



Average HH Income \$167,772



Per Capita Income \$64,520



Total Businesses 3.396



Population Count **87,133** 

## Available Vacancy Floor Plan

1st Floor | 6,760 SF