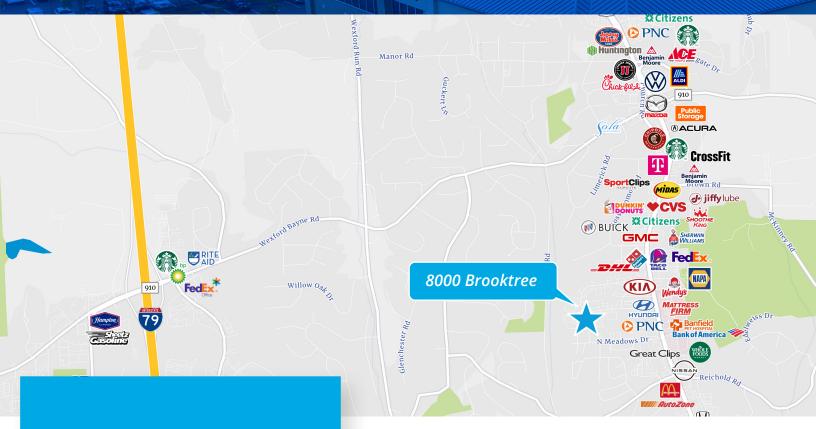

# **Class A** Availability

North Submarket

#### **CONTACT US**

#### **Paul Horan**

Principal | Pittsburgh Office Brokerage +1 412 515 8525 paul.horan@colliers.com

525 William Penn Place Suite 3510 Pittsburgh, PA United States Main: +1 412 321 4200 colliers.com

# 8000 Brooktree Road Wexford, PA 15090

### **Property Features:**

### Move in Ready Class A Opportunity

- Total building size | 42,000 SF | Built in 2018
- Plug and play opportunity including high-end finishes and furniture
- Located directly off Route 19 with easy access to I-79, I-76, and I-279
- Abundant free surface parking
- Ample amenities nearby such as restaurants, shops, banks, etc.





## **Surrounding** Amenities



# **5-Mile**Demographics Report



Average HH Income \$167,772



Per Capita Income \$64,520



Total Businesses 3.396



Population Count **87,133** 

## Available Vacancy Floor Plan

1st Floor | 6,760 SF