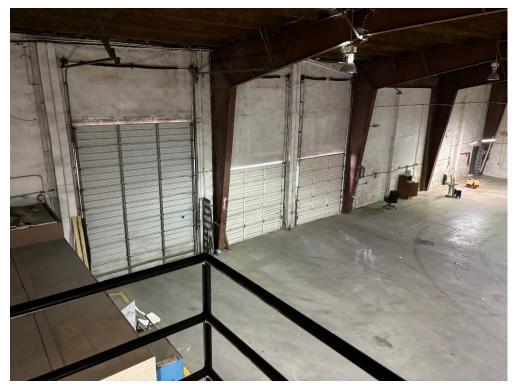

## PROPERTY HIGHLIGHTS

- Available August 2024
- Close proximity and easy access to Highway 225 and Loop 610
- 490 feet of frontage on Lawndale Street
- Gated curb cut on Lawndale, gate code access
- Fully built offices, conference room, and breakrooms
- Great visibility from Lawndale & Hwy 225
- Dedicated loading area
- Ideal for industrial, flex, office
- 2 recessed loading docks