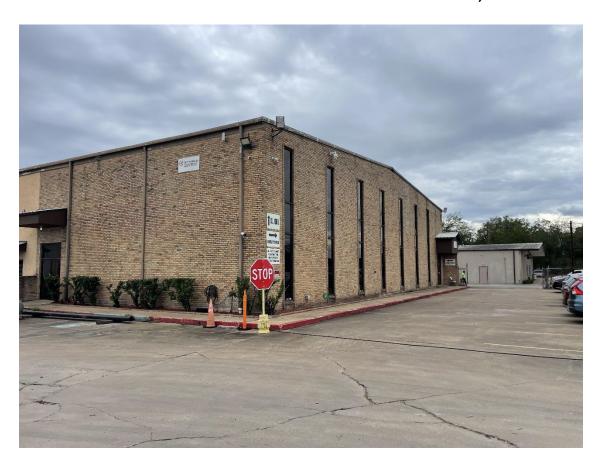

## Lawndale Industrial Park

SEC of Lawndale Street & Kellogg Street
7520 LAWNDALE ST
HOUSTON, TX 77012

## PROPERTY HIGHLIGHTS

- Available August 2024
- Close proximity and easy access to Highway 225 and Loop 610
- 490 feet of frontage on Lawndale Street
- Gated curb cut on Lawndale, gate code access
- Fully built offices, conference room, and breakrooms
- Great visibility from Lawndale & Hwy 225
- Dedicated loading area
- Ideal for industrial, flex, office
- 2 recessed loading docks