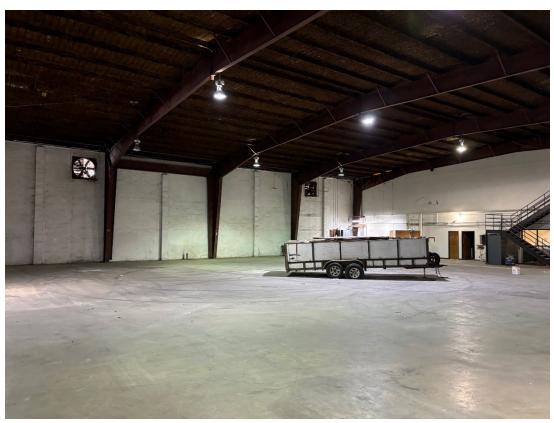

## PROPERTY HIGHLIGHTS

- Available August 2024
- Close proximity and easy access to Highway 225 and Loop 610
- 490 feet of frontage on Lawndale Street
- Gated curb cut on Lawndale, gate code access
- Fully built offices, conference room, and breakrooms
- Great visibility from Lawndale & Hwy 225
- Dedicated loading area
- Ideal for industrial, flex, office
- 2 recessed loading docks