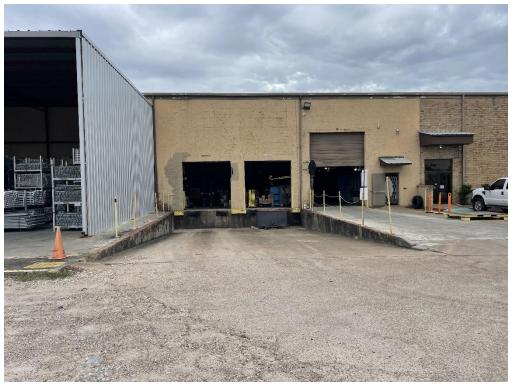

## PROPERTY HIGHLIGHTS

- Available August 2024
- Close proximity and easy access to Highway 225 and Loop 610
- 490 feet of frontage on Lawndale Street
- Gated curb cut on Lawndale, gate code access
- Fully built offices, conference room, and breakrooms
- Great visibility from Lawndale & Hwy 225
- Dedicated loading area
- Ideal for industrial, flex, office
- 2 recessed loading docks