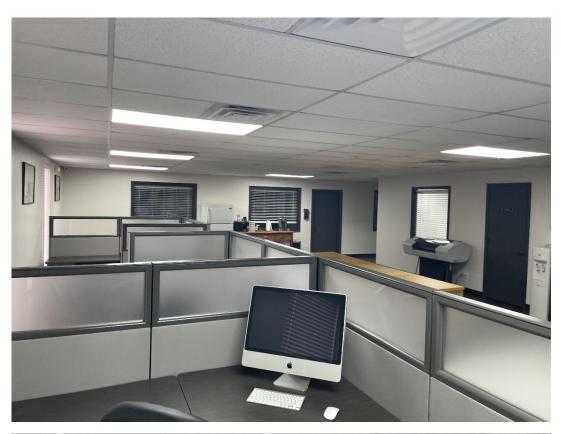

## PROPERTY HIGHLIGHTS

- Available August 2024
- Close proximity and easy access to Highway 225 and Loop 610
- 490 feet of frontage on Lawndale Street
- Gated curb cut on Lawndale, gate code access
- Fully built offices, conference room, and breakrooms
- Great visibility from Lawndale & Hwy 225
- Dedicated loading area
- Ideal for industrial, flex, office
- 2 recessed loading docks