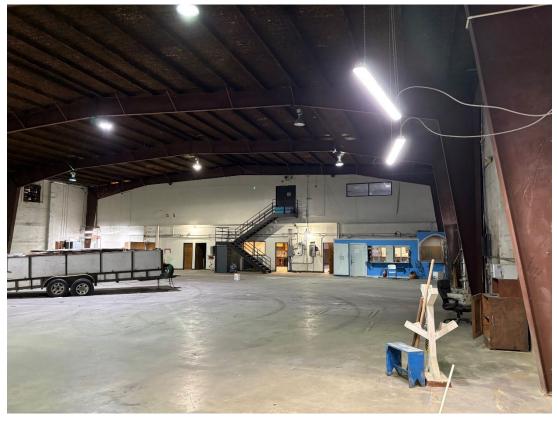

## PROPERTY HIGHLIGHTS

- Available August 2024
- Close proximity and easy access to Highway 225 and Loop 610
- 490 feet of frontage on Lawndale Street
- Gated curb cut on Lawndale, gate code access
- Fully built offices, conference room, and breakrooms
- Great visibility from Lawndale & Hwy 225
- Dedicated loading area
- Ideal for industrial, flex, office
- 2 recessed loading docks