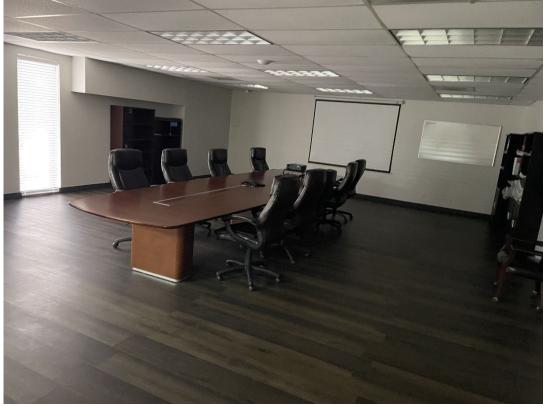

## PROPERTY HIGHLIGHTS

- Available August 2024
- Close proximity and easy access to Highway 225 and Loop 610
- 490 feet of frontage on Lawndale Street
- Gated curb cut on Lawndale, gate code access
- Fully built offices, conference room, and breakrooms
- Great visibility from Lawndale & Hwy 225
- Dedicated loading area
- Ideal for industrial, flex, office
- 2 recessed loading docks