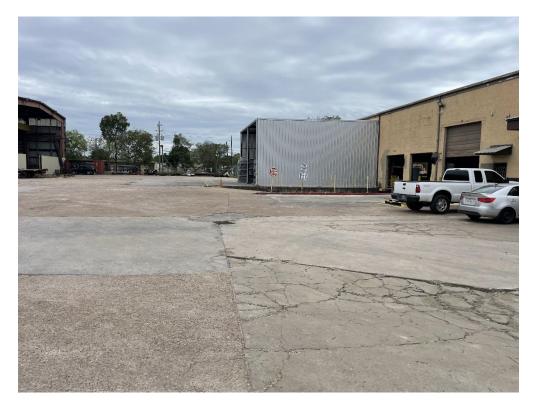

## PROPERTY HIGHLIGHTS

- Available August 2024
- Close proximity and easy access to Highway 225 and Loop 610
- 490 feet of frontage on Lawndale Street
- Gated curb cut on Lawndale, gate code access
- Fully built offices, conference room, and breakrooms
- Great visibility from Lawndale & Hwy 225
- Dedicated loading area
- Ideal for industrial, flex, office
- 2 recessed loading docks