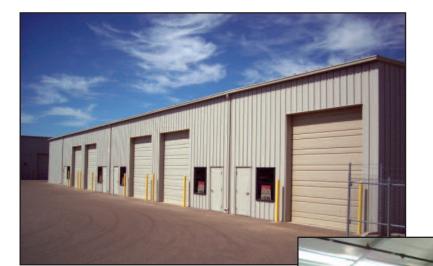

# DAYTON COMPANY INDUSTRIAL REAL ESTATE, LLC

## FOR LEASE



3048 North Cessna Avenue, Casa Grande, Arizona

## INDUSTRIAL CONDOMINIUMS **CESSNA BUSINESS PARK**

### DAYTON COMPANY

INDUSTRIAL REAL ESTATE, LLC

## CESSNA BUSINESS PARK INDUSTRIAL CONDOS



**BUILDING ONE** 

### **LEASE SPACES:**

### **Building 1**

Suite 1 – 3,234 SF of A/C showroom & 2 restrooms

Suite 3 – 2,200 SF of A/C office & 1 restroom with a 1,034 SF warehouse & 1 restroom

Suite 5 – 3,148 SF of shell warehouse

### **Building 2**

Suite 9 – 8,000 SF of warehouse with 2 offices & 1 restroom

### **Building 3**

Suite 15 – 4,000 SF of warehouse with 2 offices & 1 restroom

Suite 19 – 4,000 SF of warehouse with 2 offices & 2 restrooms



**BUILDING TWO** 

Close to Interstate 10 interchange.

Located near Casa Grande's most heavily traveled north/south corridor.

### **PROPERTY FEATURES:**

- Total square footage of 28,851 consisting of three buildings. Building One - 12,851 SF, Buildings Two & Three - 8,000 SF each.
- · Located on 2.57 acres with a rear fenced yard.
- 82 paved parking spaces. Building One -44, Buildings Two & Three - 38.

## CESSNA BUSINESS PARK INDUSTRIAL CONDOS



- A single, common truck well located on the south side of Building One.
- Units in Building 1 have 14'x14' drive-in doors. Units in Buildings 2 & 3 have 12'x12' drive-in doors.
- The property is zoned I-1, Garden Industrial, City of Casa Grande.

### **BUILDING THREE**

- Clear heights: Building One 20 feet, Buildings Two & Three - 16 feet.