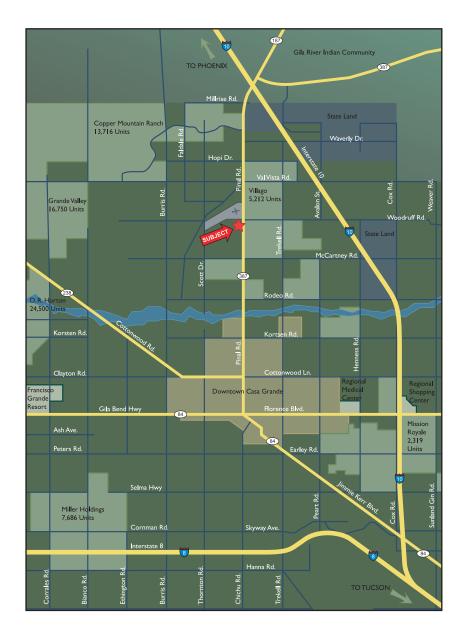

### CASA GRANDE COMMUNITY HIGHLIGHTS

- One of the fastest growing communities in Arizona
- Ideally located at Interstates 8 and 10
- Located in the Pinal County Enterprise Zone, qualified businesses could be eligible for income tax credits
- Growing labor and economic base

## DRIVE TIMES FROM CASA GRANDE

| City        | Miles | Times     |
|-------------|-------|-----------|
| Chandler    | 25    | 25 min.   |
| Phoenix     | 45    | 45 min.   |
| Tucson      | 66    | 60 min.   |
| Las Vegas   | 337   | 5 hours   |
| San Diego   | 344   | 5 hours   |
| El Paso     | 387   | 6 hours   |
| Los Angeles | 423   | 6.5 hours |