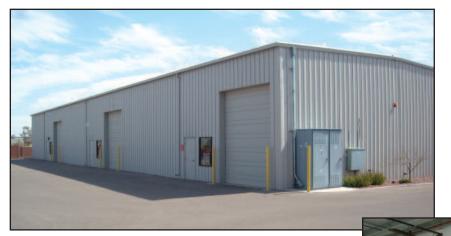

### **Building 3**

Suite 15 – 4,000 SF of warehouse with 2 offices & 1 restroom

Suite 19 – 4,000 SF of warehouse with 2 offices & 2 restrooms

**BUILDING TWO** 

Close to Interstate 10 interchange.

Located near Casa Grande's most heavily traveled north/south corridor.