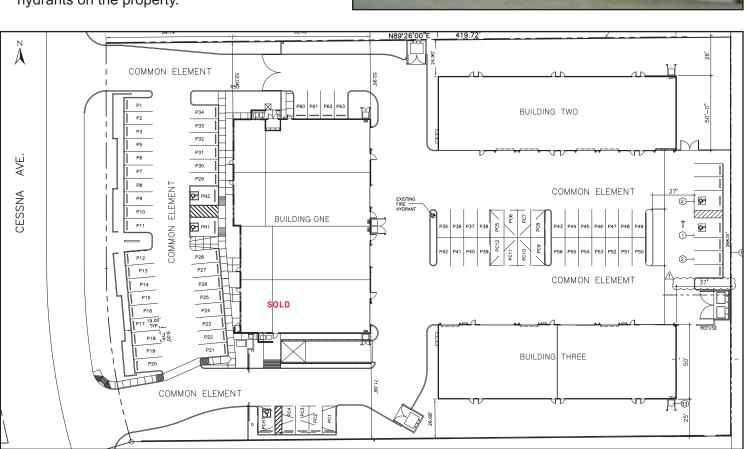

## CESSNA BUSINESS PARK INDUSTRIAL CONDOS

**BUILDING ONE** 

### **Building 1**

Suite 1 – 3,234 SF of A/C showroom & 2 restrooms

Suite 3 – 2,200 SF of A/C office & 1 restroom with a 1,034 SF warehouse & 1 restroom

Suite 5 – 3,148 SF of shell warehouse

### **Building 2**

Suite 9 – 8,000 SF of warehouse with 2 offices & 1 restroom

### **Building 3**

Suite 15 – 4,000 SF of warehouse with 2 offices & 1 restroom

Suite 19 – 4,000 SF of warehouse with 2 offices & 2 restrooms

**BUILDING TWO** 

Close to Interstate 10 interchange.

Located near Casa Grande's most heavily traveled north/south corridor.

### **PROPERTY FEATURES:**

- Total square footage of 28,851 consisting of three buildings. Building One - 12,851 SF, Buildings Two & Three - 8,000 SF each.
- · Located on 2.57 acres with a rear fenced yard.
- 82 paved parking spaces. Building One -44, Buildings Two & Three - 38.

## CESSNA BUSINESS PARK INDUSTRIAL CONDOS

- A single, common truck well located on the south side of Building One.
- Units in Building 1 have 14'x14' drive-in doors. Units in Buildings 2 & 3 have 12'x12' drive-in doors.
- The property is zoned I-1, Garden Industrial, City of Casa Grande.

### **BUILDING THREE**

- Clear heights: Building One 20 feet, Buildings Two & Three - 16 feet.
- Served by Arizona Public Service Company (APS). Each building has an 800 amp, 120/240 volt, 3 phase service with service 200 amp service available to each proposed unit.
- 100% wet system throughout each building with fire department hook ups and fire hydrants on the property.

NOT TO SCALE SITE PLAN