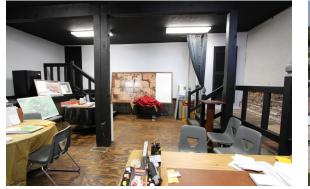

## 102 S. Main Street, Suite E - Kirklin, IN

380 ft of office space with shared bathroom and street parking in up and coming Kirklin. Right on Hwy US 421, walk to shops and restaurants. Kirklin recently put in new sidewalks, curbs and lighting.