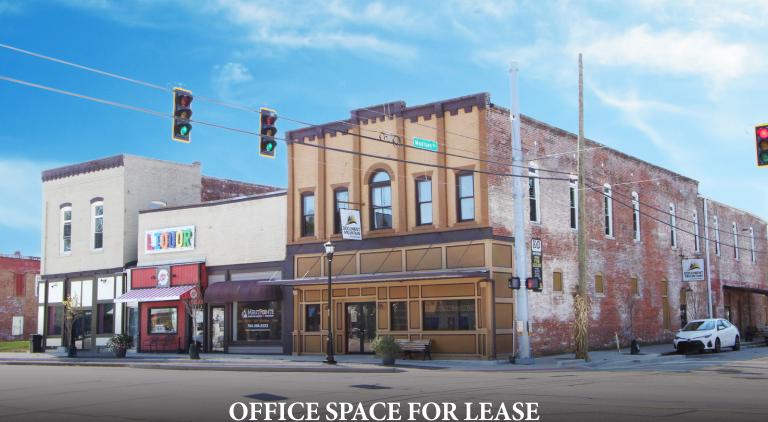

## 102 S. Main Street, Suite E - Kirklin, IN

380 ft of office space with shared bathroom and street parking in up and coming Kirklin. Right on Hwy US 421, walk to shops and restaurants. Kirklin recently put in new sidewalks, curbs and lighting.