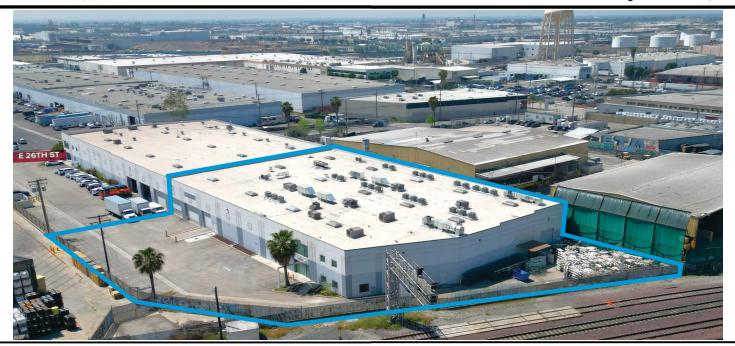

Available SF 34,891 SF Industrial For Lease Building Size 68,176 SF

**Property Name:** 

Zoning:

Address:

Cross Streets: S. Soto St / S. Downey Rd

Prime High-Clear (26'), Dock-High (4), C.T.U Warehouse Strategic North Vernon Industrial Location Former USDA Certified Food Facility (2024) Calculated Sprinklers (.45/3,000) / Heavy Power (1,600A) Exclusive, Fenced Rear Storage Yard

3257 E 26th St, Vernon, CA 90058

| Lease Rate/Mo: | \$47,103            | Sprinklered: Yes                       | Office SF / #: 3,691 SF      |
|----------------|---------------------|----------------------------------------|------------------------------|
| Lease Rate/SF: | \$1.35              | Clear Height: 26'                      | Restrooms: 3                 |
| Lease Type:    | Gross / Op. Ex:     | GL Doors/Dim: 2                        | Office HVAC: Heat & AC       |
| Available SF:  | 34,891 SF           | DH Doors/Dim: 4                        | Finished Ofc Mezz: 0 SF      |
| Minimum SF:    | 34,891 SF           | A: 1600 V: 277/480 0: 3 W: 4           | Include In Available: No     |
| Prop Lot Size: | POL                 | Construction Type: Tilt-wall           | Unfinished Mezz: 3,691 SF    |
| Term:          | Acceptable to Owner | Const Status/Year Bit: Existing / 2000 | Include In Available: Yes    |
| Sale Price:    | NFS                 |                                        | Possession: 60 Days          |
| Sale Price/SF: | NFS                 | Whse HVAC: Yes                         | Vacant: Yes                  |
| Taxes:         | \$139,638 / 2023    | Parking Spaces: 35 / Ratio: 1.00:1,000 | To Show: Call Broker         |
| Yard:          | Fenced / Paved      | Rail Service: No                       | Market/Submarket: LA Central |