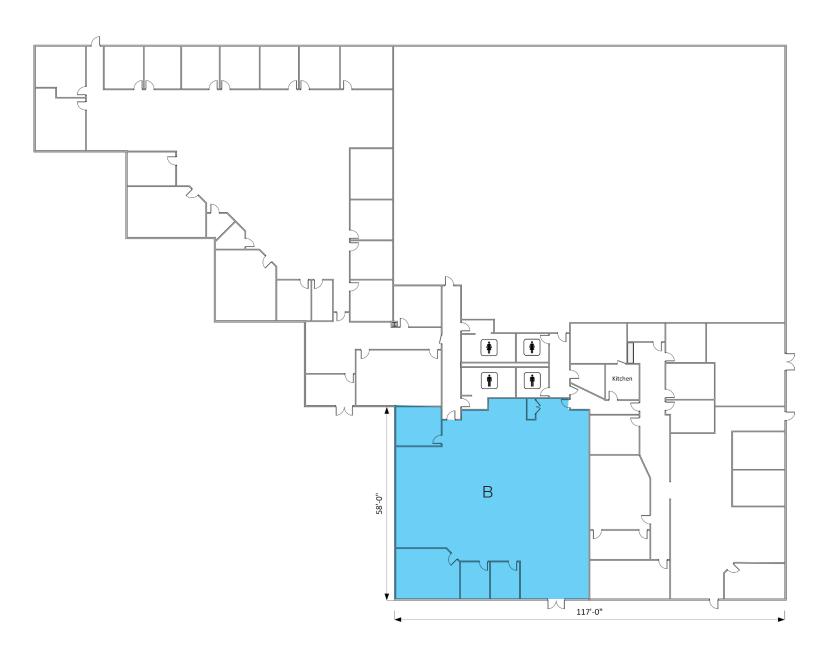

| UNIT | SQ FT | SF RATE | NNN    | Monthly    |
|------|-------|---------|--------|------------|
| В    | 3,920 | \$12.50 | \$3.24 | \$5,141.73 |

### **Property Features**

- 3,920/SF unit for sub-lease.
- Prime location directly in the center of Belden Village area.
- Tons of windows and natural light
- Former Kenan Advantage Corporate Office.