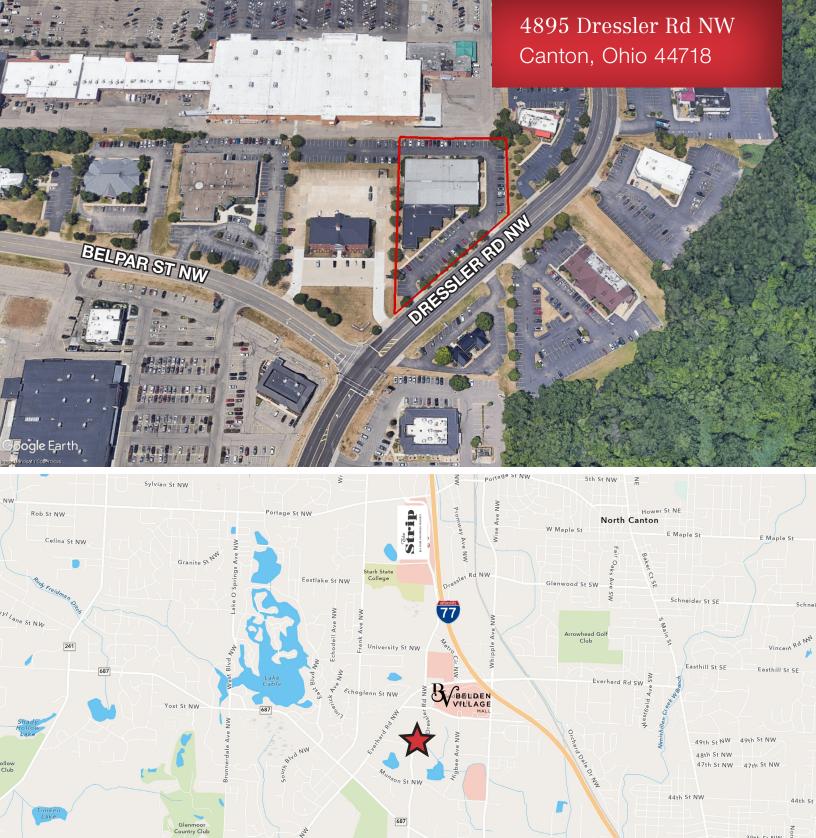

## 4895 Dressler Rd NW Canton, Ohio 44718

| AVAILABLE SQ FT | 3,920              |
|-----------------|--------------------|
| LEASE RATE      | \$12.50/SF/NNN     |
| ZONING          | B3                 |
| YEAR BUILT      | 1984-2003          |
| ACRES           | 2.25               |
| FRONTAGE        | 345' (Dressler Rd) |

### **Property Features**

- 3,920/SF unit for sub-lease.
- Prime location directly in the center of Belden Village area.
- Tons of windows and natural light
- Former Kenan Advantage Corporate Office.