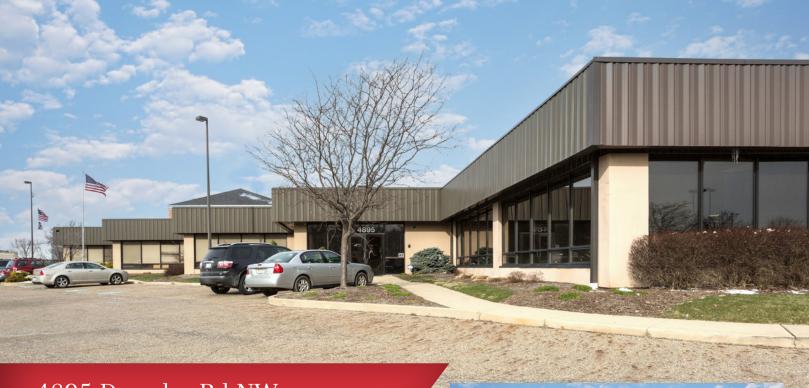

# FOR SUB-LEASE OFFICE SUITE

## 4895 Dressler Rd NW Canton, Ohio 44718

| AVAILABLE SQ FT | 3,920              |
|-----------------|--------------------|
| LEASE RATE      | \$12.50/SF/NNN     |
| ZONING          | B3                 |
| YEAR BUILT      | 1984-2003          |
| ACRES           | 2.25               |
| FRONTAGE        | 345' (Dressler Rd) |

### **Property Features**

- 3,920/SF unit for sub-lease.
- Prime location directly in the center of Belden Village area.
- Tons of windows and natural light
- Former Kenan Advantage Corporate Office.