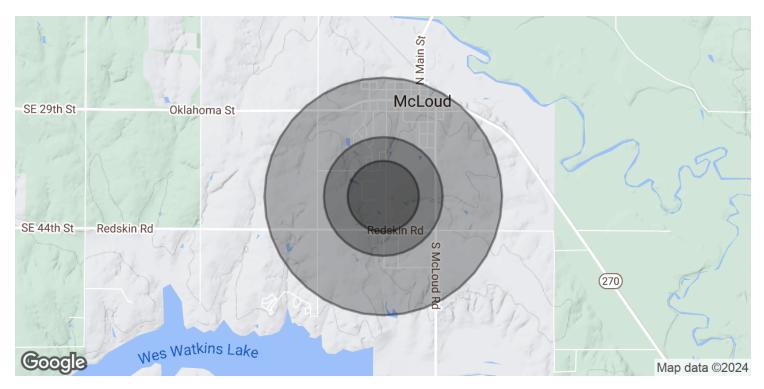

SOUTH 8TH STREET, MCLOUD, OK 74851

SOUTH 8TH STREET, MCLOUD, OK 74851

SOUTH 8TH STREET, MCLOUD, OK 74851

| POPULATION           | 0.3 MILES | 0.5 MILES | 1 MILE |
|----------------------|-----------|-----------|--------|
| Total Population     | 314       | 892       | 1,963  |
| Average Age          | 39        | 39        | 39     |
| Average Age (Male)   | 38        | 38        | 38     |
| Average Age (Female) | 40        | 40        | 40     |

| HOUSEHOLDS & INCOME | 0.3 MILES | 0.5 MILES | 1 MILE    |
|---------------------|-----------|-----------|-----------|
| Total Households    | 114       | 322       | 656       |
| # of Persons per HH | 2.8       | 2.8       | 3         |
| Average HH Income   | \$90,901  | \$90,901  | \$87,102  |
| Average House Value | \$192,061 | \$192,061 | \$186,416 |

Demographics data derived from AlphaMap