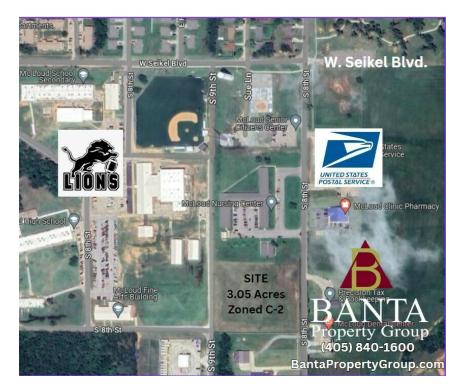

Prime Commercial Development Opportunity – 3.05 Acres in McLoud, OK

Unlock the potential of 3.05 acres of prime commercial land in McLoud, Oklahoma! Strategically located adjacent to McLoud Public Schools, this tract offers a high-visibility spot with tremendous growth potential.

#### \Key Features:

• Zoning: Commercial, suitable for various business and development uses.

• Location: Adjacent to McLoud Public Schools, ensuring high traffic and exposure.

• Size: 3.05 acres, with the flexibility of division based on your needs.

- Zoned Commercial (C-2)
- Adjacent to McLoud Public Schools
- Close proximity to the US Post Office
- All Utilities are to the site

SOUTH 8TH STREET, MCLOUD, OK 74851

| Sale Price | \$249,900 |
|------------|-----------|
|            |           |