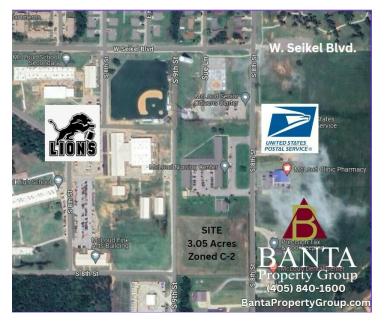

Prime Commercial Development Opportunity – 3.05 Acres in McLoud, OK

Unlock the potential of 3.05 acres of prime commercial land in McLoud, Oklahoma! Strategically located adjacent to McLoud Public Schools, this tract offers a high-visibility spot with tremendous growth potential.

#### \Key Features:

• Zoning: Commercial, suitable for various business and development uses.

• Location: Adjacent to McLoud Public Schools, ensuring high traffic and exposure.

• Size: 3.05 acres, with the flexibility of division based on your needs.

- Zoned Commercial (C-2)
- Adjacent to McLoud Public Schools
- Close proximity to the US Post Office
- All Utilities are to the site

SOUTH 8TH STREET, MCLOUD, OK 74851

| Sale Price | \$249,900 |
|------------|-----------|
|            |           |