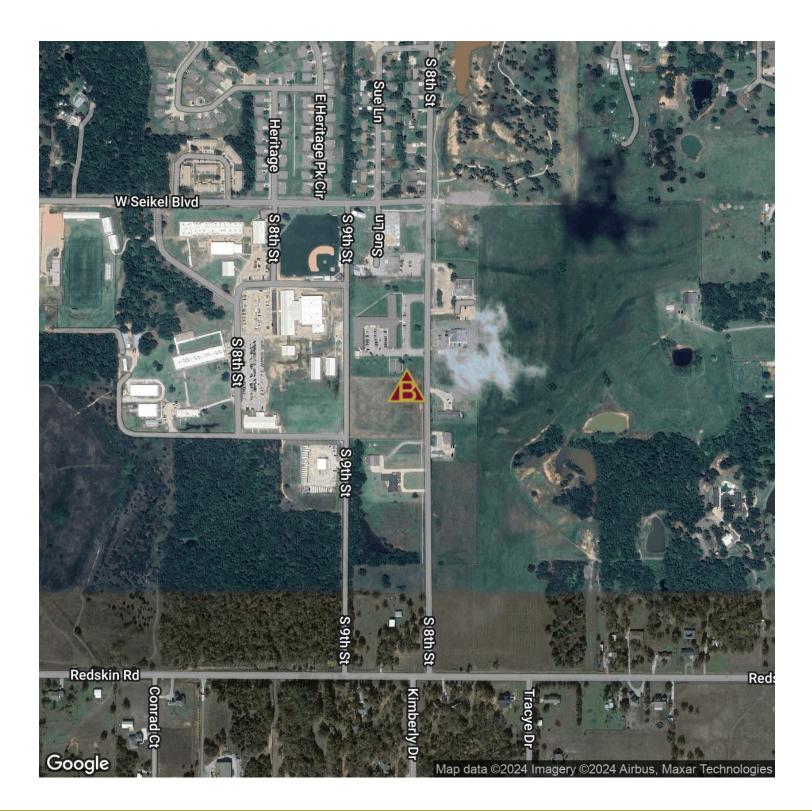

#### GREG BANTA

405.840.1600 GREG@BANTAPROPERTYGROUP.COM

SOUTH 8TH STREET, MCLOUD, OK 74851

| Building Name    | S. 8th Street     |
|------------------|-------------------|
| Property Type    | Land              |
| Property Subtype | Office            |
| APN              | 44400000101500000 |
| Lot Size         | 3.05 Acres        |

Prime Commercial Development Opportunity – 3.05 Acres in McLoud, OK

Unlock the potential of 3.05 acres of prime commercial land in McLoud, Oklahoma! Strategically located adjacent to McLoud Public Schools, this tract offers a high-visibility spot with tremendous growth potential.

#### \Key Features:

• Zoning: Commercial, suitable for various business and development uses.

• Location: Adjacent to McLoud Public Schools, ensuring high traffic and exposure.

• Size: 3.05 acres, with the flexibility of division based on your needs.

- Zoned Commercial (C-2)
- Adjacent to McLoud Public Schools
- Close proximity to the US Post Office
- All Utilities are to the site

SOUTH 8TH STREET, MCLOUD, OK 74851

| Sale Price | \$249,900 |
|------------|-----------|
|            |           |

### LOCATION INFORMATION

| Building Name    | S. 8th Street    |
|------------------|------------------|
| Street Address   | South 8th Street |
| City, State, Zip | McLoud, OK 74851 |
| County           | Pottawotamie     |