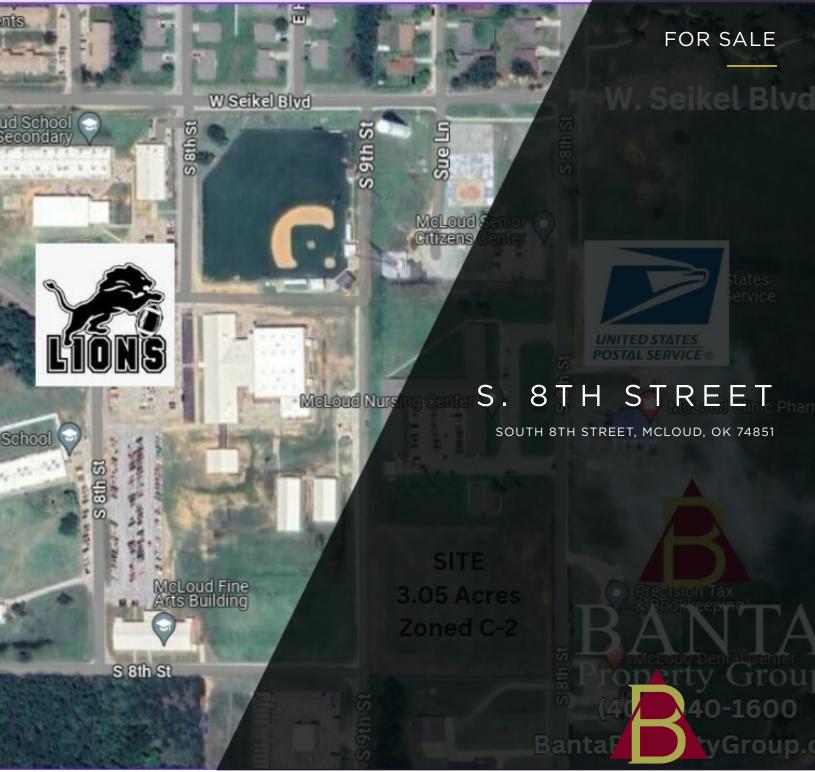

Prime Commercial Development Opportunity – 3.05 Acres in McLoud, OK

Unlock the potential of 3.05 acres of prime commercial land in McLoud, Oklahoma! Strategically located adjacent to McLoud Public Schools, this tract offers a high-visibility spot with tremendous growth potential.

#### \Key Features:

• Zoning: Commercial, suitable for various business and development uses.

• Location: Adjacent to McLoud Public Schools, ensuring high traffic and exposure.

• Size: 3.05 acres, with the flexibility of division based on your needs.

- Zoned Commercial (C-2)
- Adjacent to McLoud Public Schools
- Close proximity to the US Post Office
- All Utilities are to the site

SOUTH 8TH STREET, MCLOUD, OK 74851

| Sale Price | \$249,900 |
|------------|-----------|
|            |           |