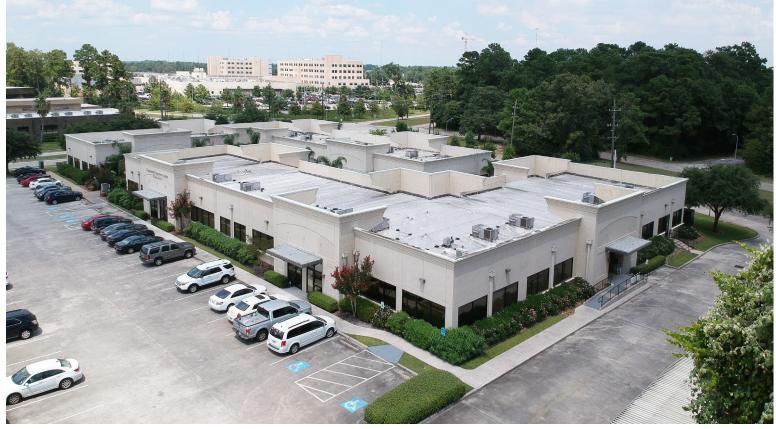

## **Kingwood Executive Center**

MEDICAL

OFFICE

SPACE

201 Kingwood Medical Drive | Kingwood, TX 77339

### **Building Information:**

- 29,690 SF Medical Office Center
- Located in Medical Center of Kingwood, TX
- Courtyard located in the center of building with ponds, sitting areas, etc.
- Located just off US 59
- Adjacent to Lone Star College Kingwood and the Medical Center area of Kingwood
- Near Beltway 8, FM 1960, and Intercontinental Airport.

## **Kingwood Executive Center**

201 Kingwood Medical Drive | Kingwood, TX 77339

Т TRANSWESTERN REAL ESTATE