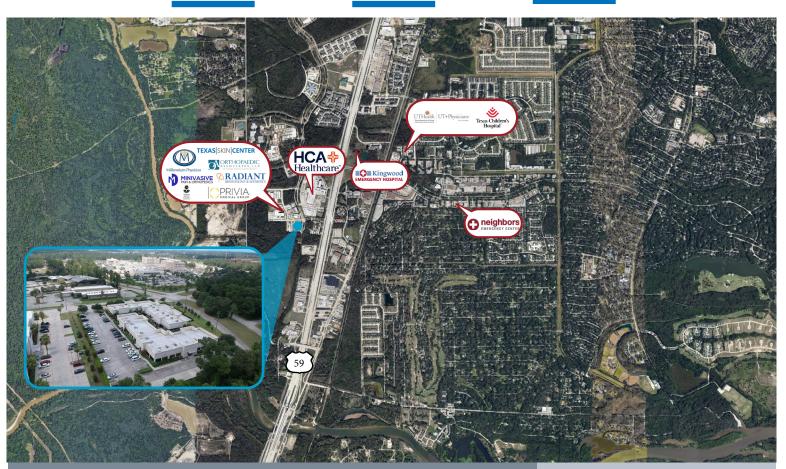

### **Building Information:**

- 29,690 SF Medical Office Center
- Located in Medical Center of Kingwood, TX
- Courtyard located in the center of building with ponds, sitting areas, etc.
- Located just off US 59
- Adjacent to Lone Star College Kingwood and the Medical Center area of Kingwood
- Near Beltway 8, FM 1960, and Intercontinental Airport.

# **Kingwood Executive Center**

TRANSWESTERN REAL ESTATE SERVICES

201 Kingwood Medical Drive | Kingwood, TX 77339