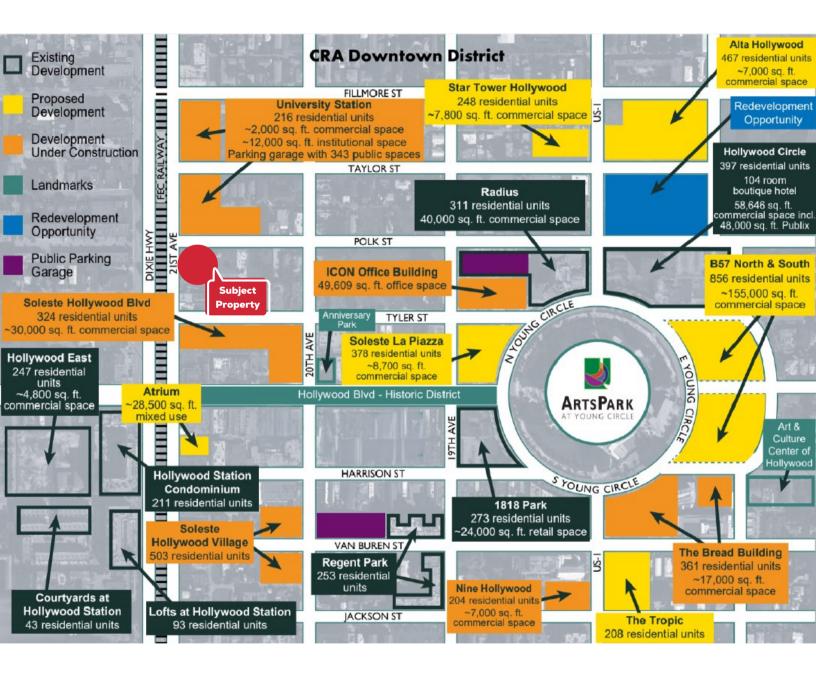

## AERIAL MAP: RECENT DEVELOPMENTS:

THE DEMARCO REAL ESTATE GROUP ™

Office: (954) 453-1000 john@demarcogroup.com www.DeMarcoGroup.com 1901 Harrison Street, Hollywood FL, 33020