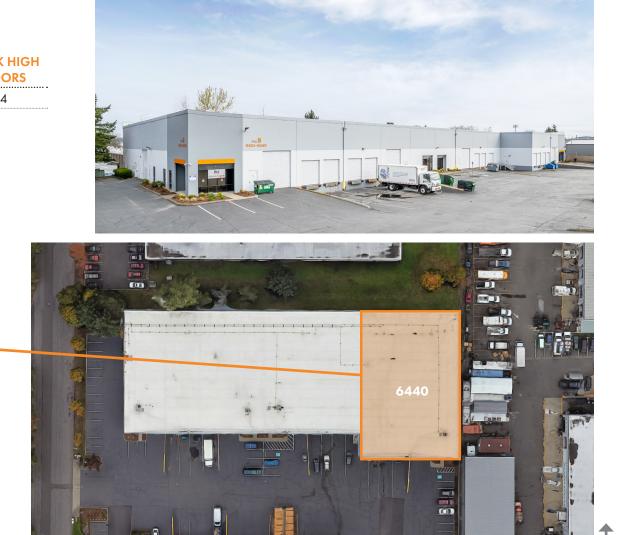

#### **BLDG B:**

Suite 6440

 ± 14,821 SF
 ± 903 SF office
 (1) Oversized grade door
 (4) dock-high doors
 277/480 VOLT

## SITE PLAN

| <b>BLDG B AVAILABILITY</b> |             |         |       |           |
|----------------------------|-------------|---------|-------|-----------|
| SUITE                      | SHELL       | OFFICE  | GRADE | DOCK HIGH |
|                            |             |         | DOORS | DOORS     |
| 6440                       | ± 14,821 SF | ± 903SF | 1     | 4         |