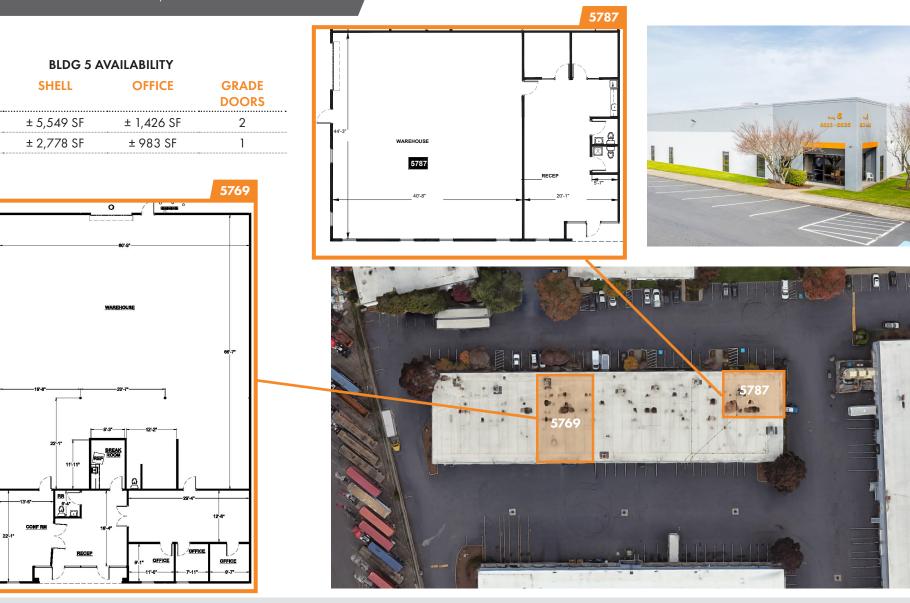

#### DETAILS

• Suite 5769

± 5,549 SF ± 1.426 SF office (2) grade door 120/208 VOLT

Suite 5787
 ± 2,778 SF
 ± 983 SF office
 (1) grade door
 120/208 VOLT

## SITE PLAN

GREG NESTING 503.225.8440 GregN@norris-stevens.com

SUITE

5769

5787

MATT LYMAN 503.225.8454 MattL@norris-stevens.com

WORLDWIDE REAL ESTATE SERVICES

AMO