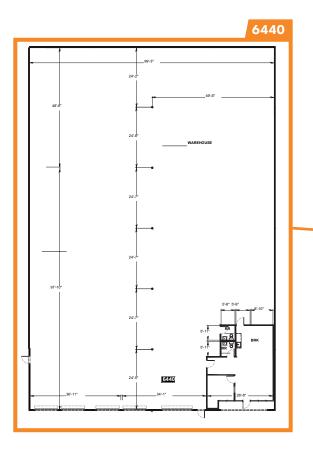

#### **BLDG B:**

Suite 6440

 ± 14,821 SF
 ± 903 SF office
 (1) Oversized grade door
 (4) dock-high doors
 277/480 VOLT

## SITE PLAN

| <b>BLDG B AVAILABILITY</b> |             |         |       |           |
|----------------------------|-------------|---------|-------|-----------|
| SUITE                      | SHELL       | OFFICE  | GRADE | DOCK HIGH |
|                            |             |         | DOORS | DOORS     |
| 6440                       | ± 14,821 SF | ± 903SF | 1     | 4         |