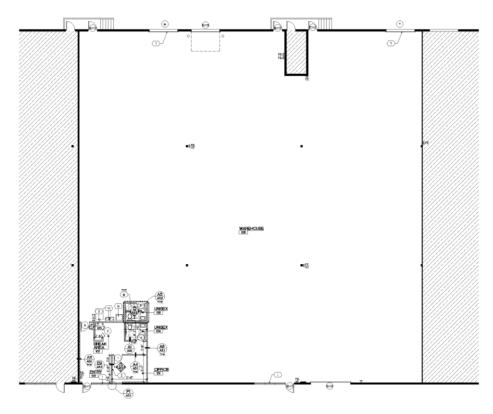

## Suite 225 – 15,000 SF

| BUILDING FEATURES |                       |
|-------------------|-----------------------|
| AVAILABLE         | 15,000 SF (Suite 225) |
| LEASE RATE        | \$16.95 PSF NNN       |
| ESTIMATED EXP.    | \$3.27 PSF            |