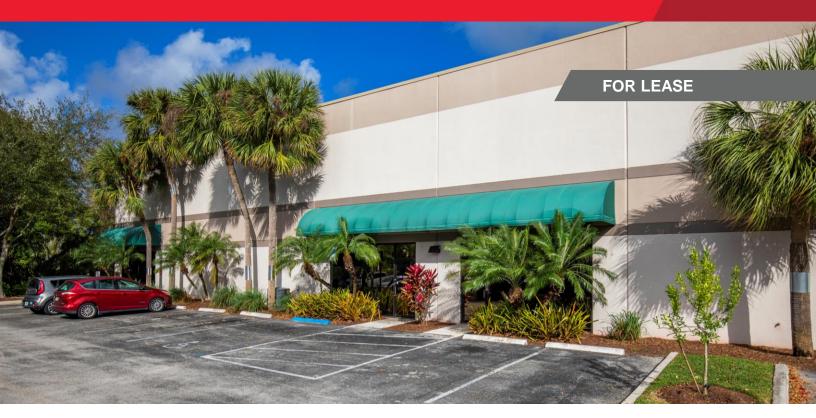

## FOR LEASE BLUE HERON DISTRIBUTION CENTER 7880 CENTRAL INDUSTRIAL DRIVE N, RIVIERA BEACH, FL

## **Property Highlights**

- · 24' clear ceiling height
- · 3 dock high doors and 1 front grade level door
- 3 phase electrical
- Parking is 2:1,000
- · Fully fire-sprinklered
- Easy access to Interstate 95, Port of Palm Beach and Beeline Highway
- Ideally located just three miles north of Downtown West Palm Beach and less than a mile north of the I-95 Blue Heron Interchange.