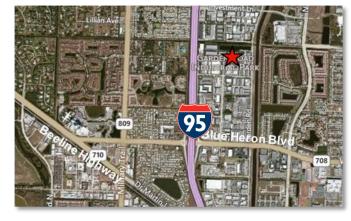

## FOR LEASE BLUE HERON DISTRIBUTION CENTER 7880 CENTRAL INDUSTRIAL DRIVE N, RIVIERA BEACH, FL

## **Property Highlights**

- · 24' clear ceiling height
- · 3 dock high doors and 1 front grade level door
- 3 phase electrical
- Parking is 2:1,000
- · Fully fire-sprinklered
- Easy access to Interstate 95, Port of Palm Beach and Beeline Highway
- Ideally located just three miles north of Downtown West Palm Beach and less than a mile north of the I-95 Blue Heron Interchange.