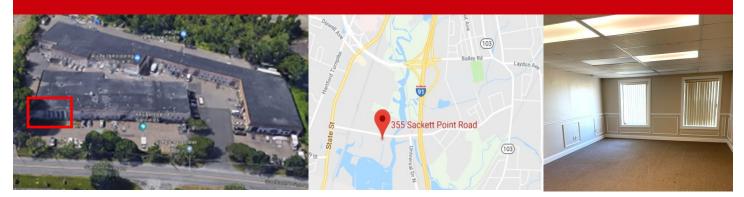

## FOR LEASE – NORTH HAVEN SECOND FLOOR OFFICE SUITE 355 SACKETT POINT ROAD, UNIT 1A

## \$1,500/MO + UTILITIES, TRASH, & INTERIOR MAINTENANCE

- 2,350 SF office suite
- Located in Taft Park Condominiums
- Multiple large private offices
- Conference room
- Bullpen and reception area

- Convenient location with easy access to I-91, I-95, Wilbur Cross/Merritt Parkways (Rt 15), and Rt 5 (Washington Avenue)
- 2nd floor walk-up
- Affordable pricing, Immediate occupancy

## FOR LEASE 355 SACKETT POINT ROAD UNIT 1A NORTH HAVEN

**Contact: DAVID MELILLO** at 203.281.9313 or dmelillo@hpearce.com Or **CHRIS NOLAN** at 203.281.9312 or cnolan@hpearce.com

OFFERED AT \$1,500/MO + UTILITIES, TRASH & INTERIOR MAINTENANCE