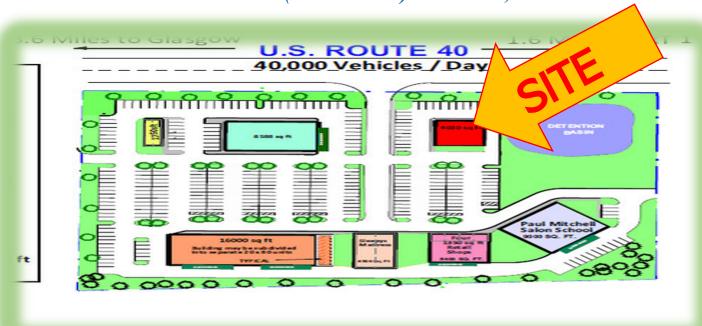

## Land Lease / Sale RETAIL PAD

1410 PULASKI HWY (ROUTE #40) NEWARK, DE 19702

## Pad Site Ready For Your Building Plan

Pad Size 4,020 sq. ft. **Public Utilities at Site** Land Lease \$80,000 (annually) Purchase Price \$1,000,000

Possible Drive thru **Ample Parking** 

Contact: Gary Betty 302-598-1280 garymbetty@gmail.com