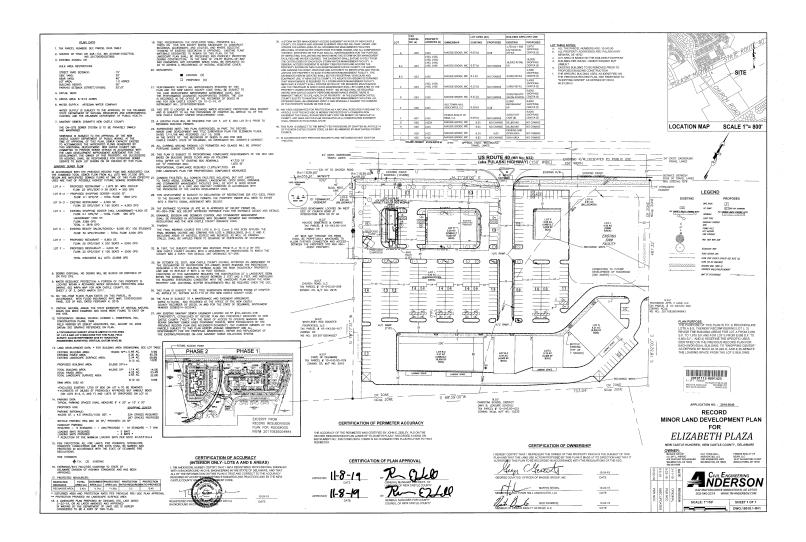

## Pad Site Ready For Your Building Plan

Pad Size 4,020 sq. ft. **Public Utilities at Site** Land Lease \$80,000 (annually) Purchase Price \$1,000,000

Possible Drive thru **Ample Parking** 

Contact: Gary Betty 302-598-1280 garymbetty@gmail.com

<sup>\*</sup> Buyer shall be responsible for relocation of existing underground electrical and media lines, all. new utilities connections and sitework