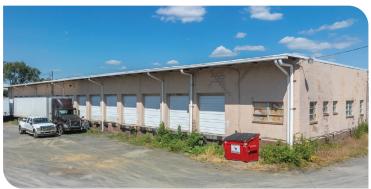

#### **Property Highlights**

- ✓ Building Type: Industrial
- ✓ RBA: 11,400 Square Feet
- ✓ Land/Site: 2.73 Acres
- ✓ Loading Docks: 28 ext.
- ✓ Year Built: 1990
- ✓ lease Price: \$0.45NNN
- ✓ Stories: 1
- ✓ Ceiling Clearance: 14'
- ✓ Zoning: C3-HC