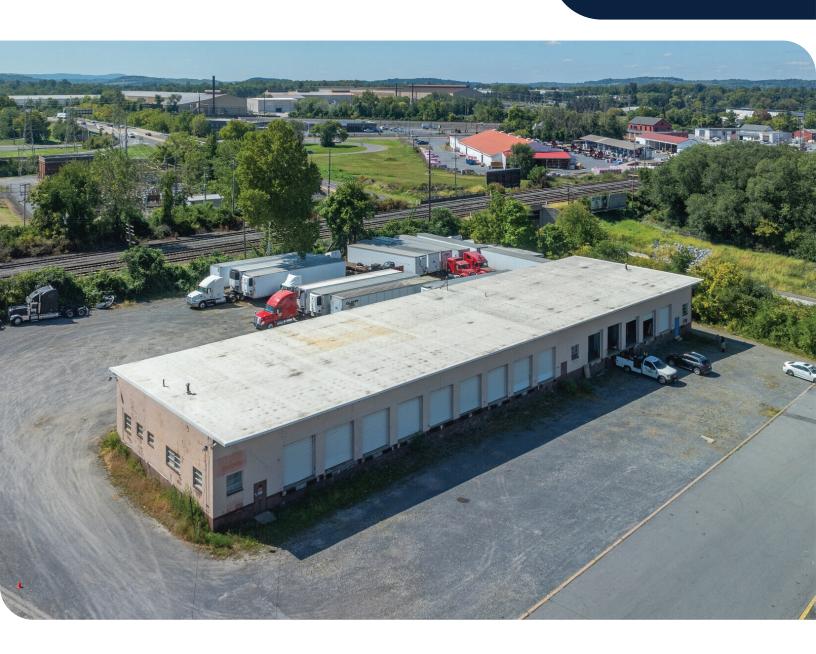

#### **Property Highlights**

- ✓ Building Type: Industrial
- ✓ RBA: 11,400 Square Feet
- ✓ Land/Site: 2.73 Acres
- ✓ Loading Docks: 28 ext.
- ✓ Year Built: 1990
- ✓ lease Price: \$0.45NNN
- ✓ Stories: 1
- ✓ Ceiling Clearance: 14'
- ✓ Zoning: C3-HC

For Sale or lease by owner. 2250 Stacey Drive, Reading, PA 19605 is a prime trucking terminal with excellent access to major freeways, making it an ideal hub for logistics and transportation operations. Conveniently located near I-78, I-176, US-222, and US-422, this terminal ensures seamless connectivity to major trucking routes allowing for efficient transportation across Pennsylvania and beyond.