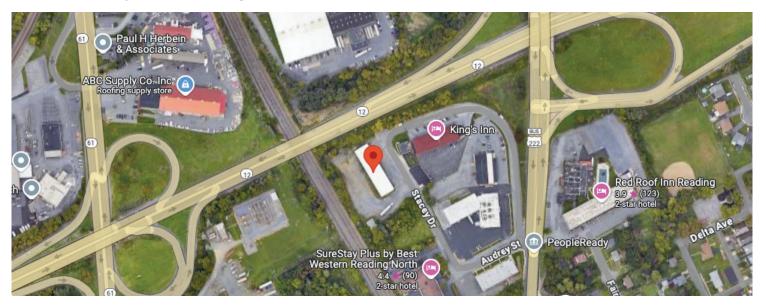

For Sale or lease by owner. 2250 Stacey Drive, Reading, PA 19605 is a prime trucking terminal with excellent access to major freeways, making it an ideal hub for logistics and transportation operations. Conveniently located near I-78, I-176, US-222, and US-422, this terminal ensures seamless connectivity to major trucking routes allowing for efficient transportation across Pennsylvania and beyond.