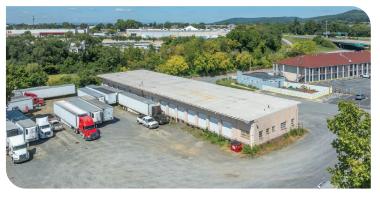

#### **Property Highlights**

- ✓ Building Type: Industrial
- ✓ RBA: 11,400 Square Feet
- ✓ Land/Site: 2.73 Acres
- ✓ Loading Docks: 28 ext.
- ✓ Year Built: 1990
- ✓ lease Price: \$0.45NNN
- ✓ Stories: 1
- ✓ Ceiling Clearance: 14'
- ✓ Zoning: C3-HC

For Sale or lease by owner. 2250 Stacey Drive, Reading, PA 19605 is a prime trucking terminal with excellent access to major freeways, making it an ideal hub for logistics and transportation operations. Conveniently located near I-78, I-176, US-222, and US-422, this terminal ensures seamless connectivity to major trucking routes allowing for efficient transportation across Pennsylvania and beyond.