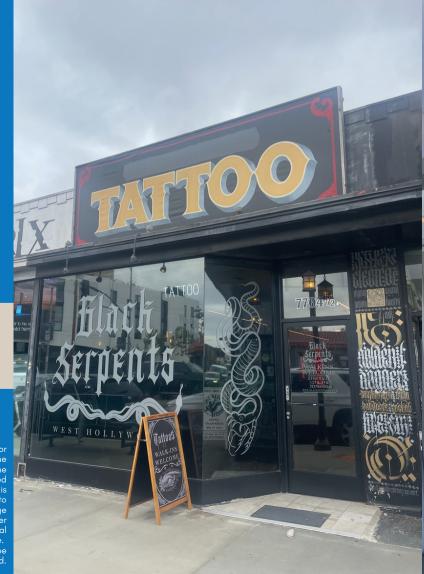

## 7704.5 MELROSE AVENUE LOS ANGELES, CA 90046

• SIZE: APPROX. 800 RENTABLE SF

RENT: \$4,500 MONTH, MG

• PARKING: IN REAR

• EXCELLENT NEIGHBORHOOD/DEMOGRAPHICS

 NEARBY TENANTS INCLUDE THE COOL BY COOL KICKS, ADIDAS, FOOTLOCKER, BAIT, STARBUCKS, URBAN OUTFITTERS