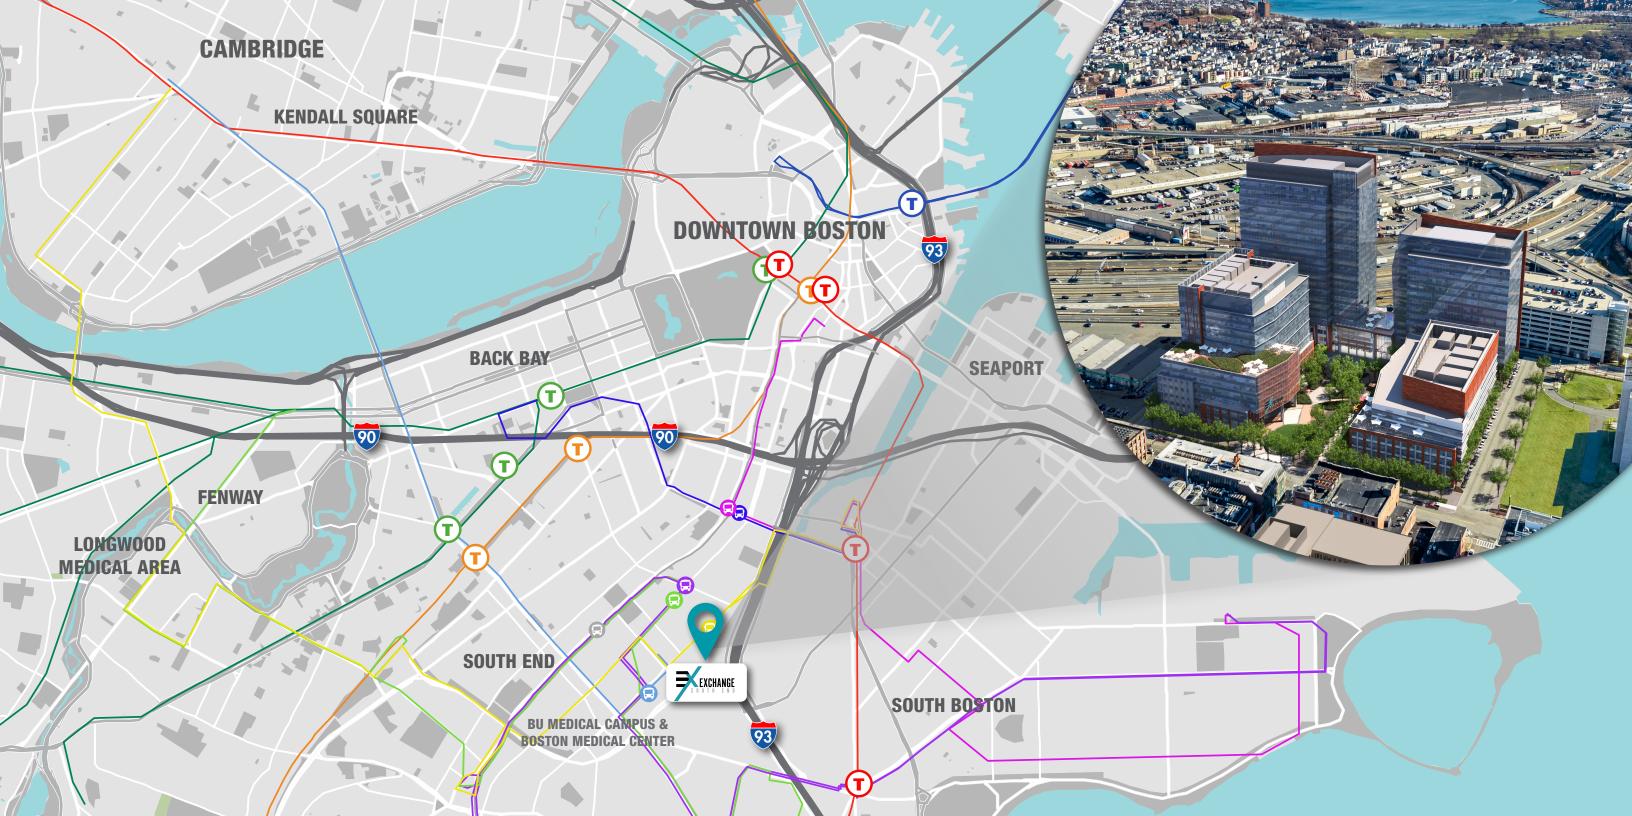

## HIGHLIGHTS.

Steps from Boston
Medical Center & BU
Medical Campus

Within walking distance of hundreds of restaurants, shops & galleries

**Competitive rents** 

excellent branding opportunities along I-93

Abundant on-site amenities

Multi-modal transportation

Access to 10,000 life science & tech workers in the neighborhood

Expansive column free floor plates

**Certified LEED Silver** 