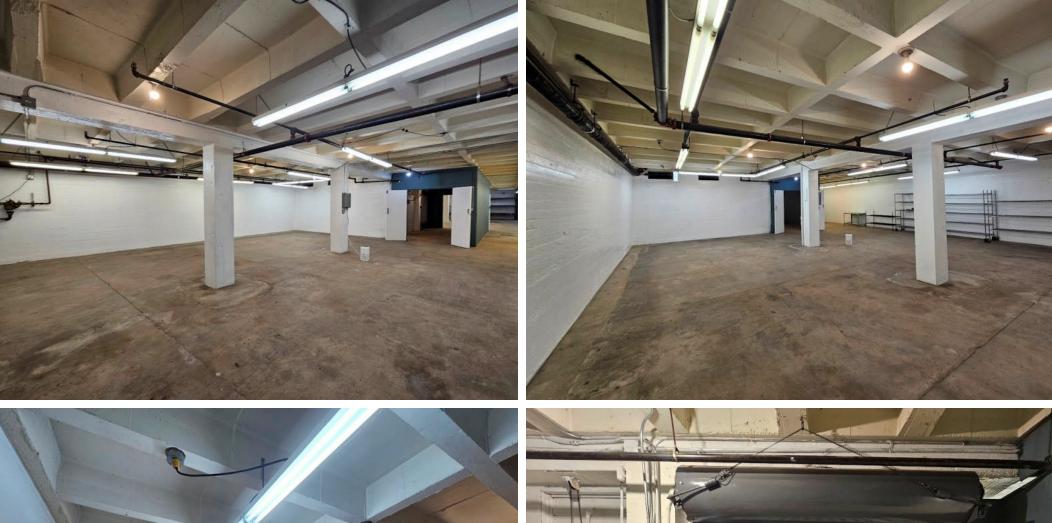

## **Property Information**

Address: 718 Gladys Avenue

Los Angeles, CA 90021

Available SF: Up to 4,400 SF

Year Built: 1911

Construction: Brick

Clear Height: 10 - 11 feet

Loading: 1 GL, Freight Elevator

• First floor & basement space in 3-story building with a fenced yard

• Clean refurbished spaces

• Beautiful red brick walls

• Freight elevator

• Secure fenced & gated parking

• Sprinklered

All information has been furnished from sources which we deem reliable, but for which we assume no liability. All measurements are approximate. Broker/Owner do not warrant its accuracy. Buyer/Lessee must verify all information.