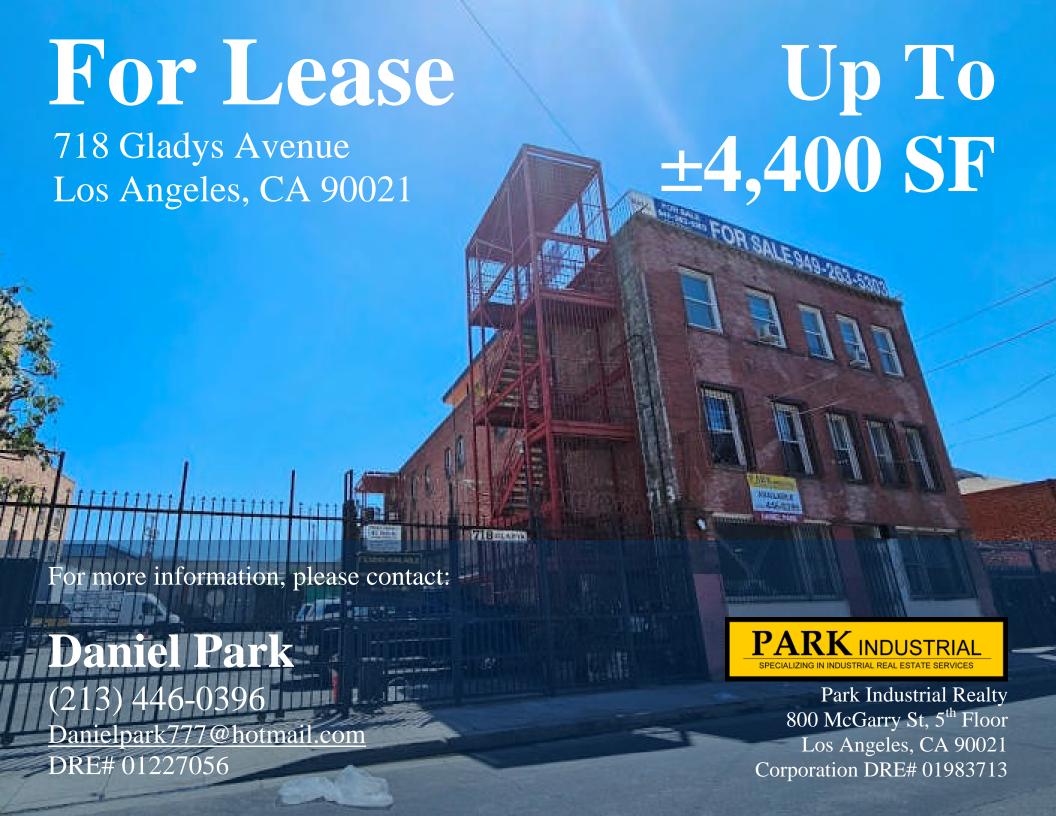

## **Property Information**

Address: 718 Gladys Avenue

Los Angeles, CA 90021

Available SF: Up to 4,400 SF

Year Built: 1911

Construction: Brick

Clear Height: 10 - 11 feet

Loading: 1 GL, Freight Elevator

• First floor & basement space in 3-story building with a fenced yard

• Clean refurbished spaces

• Beautiful red brick walls

• Freight elevator

• Secure fenced & gated parking

• Sprinklered

All information has been furnished from sources which we deem reliable, but for which we assume no liability. All measurements are approximate. Broker/Owner do not warrant its accuracy. Buyer/Lessee must verify all information.