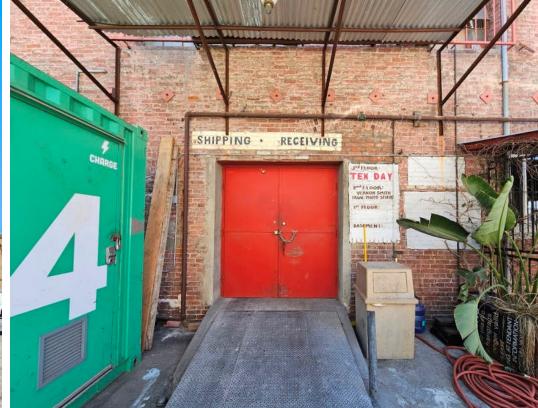

## **Property Information**

Address: 718 Gladys Avenue

Los Angeles, CA 90021

Available SF: Up to 4,400 SF

Year Built: 1911

Construction: Brick

Clear Height: 10 - 11 feet

Loading: 1 GL, Freight Elevator

• First floor & basement space in 3-story building with a fenced yard

• Clean refurbished spaces

• Beautiful red brick walls

• Freight elevator

• Secure fenced & gated parking

• Sprinklered

All information has been furnished from sources which we deem reliable, but for which we assume no liability. All measurements are approximate. Broker/Owner do not warrant its accuracy. Buyer/Lessee must verify all information.