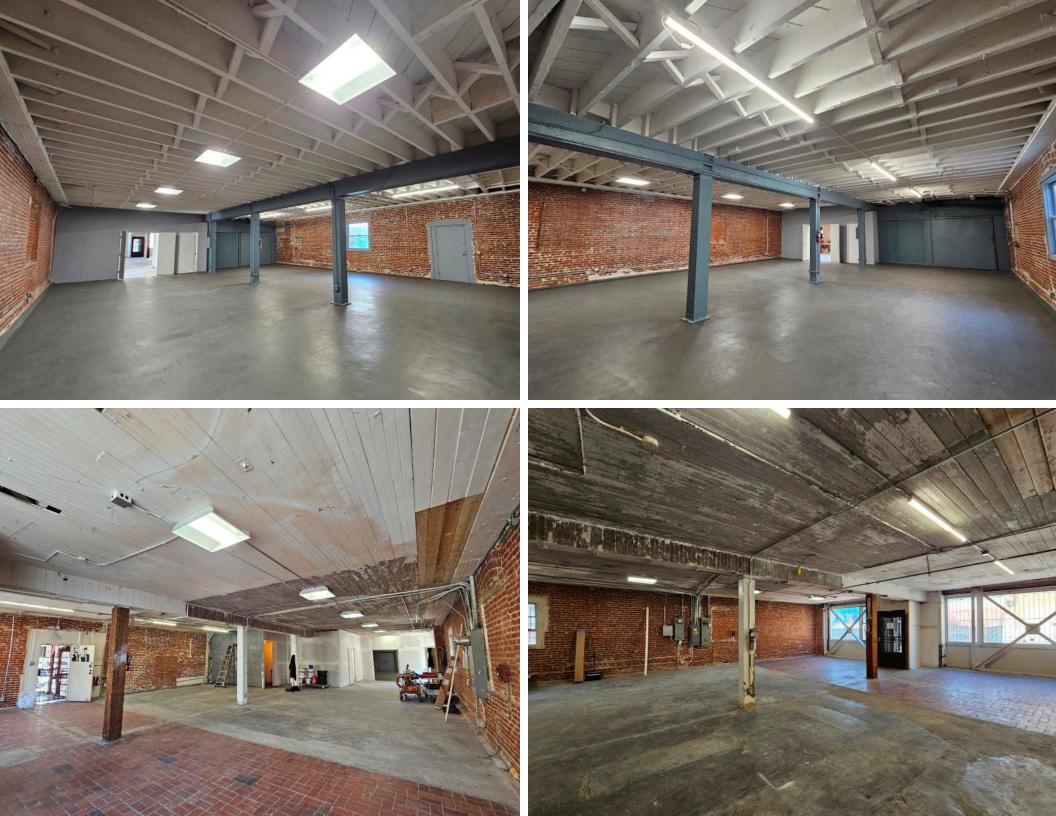

## **Property Information**

Address: 718 Gladys Avenue

Los Angeles, CA 90021

Available SF: Up to 4,400 SF

Year Built: 1911

Construction: Brick

Clear Height: 10 - 11 feet

Loading: 1 GL, Freight Elevator

• First floor & basement space in 3-story building with a fenced yard

• Clean refurbished spaces

• Beautiful red brick walls

• Freight elevator

• Secure fenced & gated parking

• Sprinklered

All information has been furnished from sources which we deem reliable, but for which we assume no liability. All measurements are approximate. Broker/Owner do not warrant its accuracy. Buyer/Lessee must verify all information.