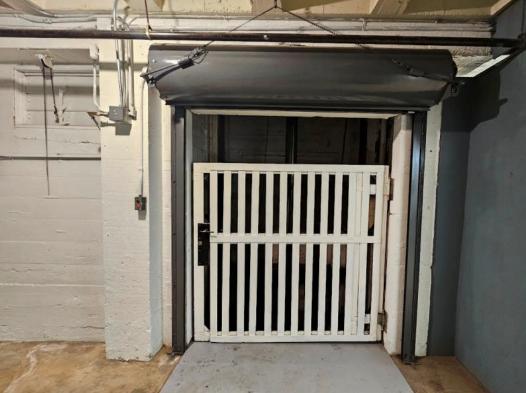

## **Property Information**

Address: 718 Gladys Avenue

Los Angeles, CA 90021

Available SF: Up to 4,400 SF

Year Built: 1911

Construction: Brick

Clear Height: 10 - 11 feet

Loading: 1 GL, Freight Elevator

• First floor & basement space in 3-story building with a fenced yard

• Clean refurbished spaces

• Beautiful red brick walls

• Freight elevator

• Secure fenced & gated parking

• Sprinklered

All information has been furnished from sources which we deem reliable, but for which we assume no liability. All measurements are approximate. Broker/Owner do not warrant its accuracy. Buyer/Lessee must verify all information.