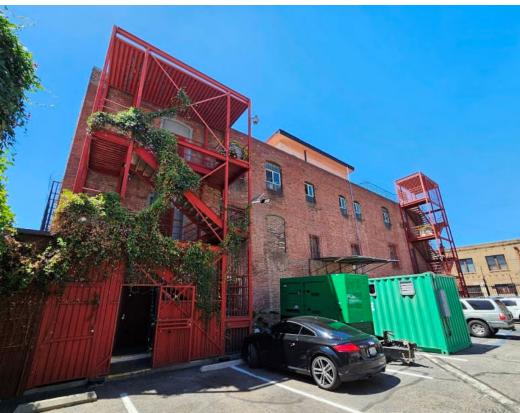

• First floor & basement space in 3-story building with a fenced yard

• Clean refurbished spaces

• Beautiful red brick walls

• Freight elevator

• Secure fenced & gated parking

• Sprinklered

All information has been furnished from sources which we deem reliable, but for which we assume no liability. All measurements are approximate. Broker/Owner do not warrant its accuracy. Buyer/Lessee must verify all information.