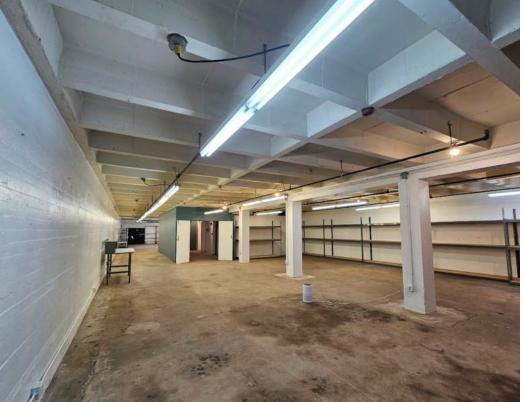

## **Property Information**

Address: 718 Gladys Avenue

Los Angeles, CA 90021

Available SF: Up to 4,400 SF

Year Built: 1911

Construction: Brick

Clear Height: 10 - 11 feet

Loading: 1 GL, Freight Elevator

• First floor & basement space in 3-story building with a fenced yard

• Clean refurbished spaces

• Beautiful red brick walls

• Freight elevator

• Secure fenced & gated parking

• Sprinklered

All information has been furnished from sources which we deem reliable, but for which we assume no liability. All measurements are approximate. Broker/Owner do not warrant its accuracy. Buyer/Lessee must verify all information.