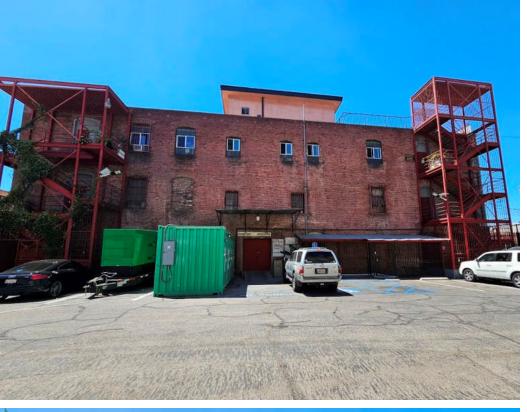

• First floor & basement space in 3-story building with a fenced yard

• Clean refurbished spaces

• Beautiful red brick walls

• Freight elevator

• Secure fenced & gated parking

• Sprinklered

All information has been furnished from sources which we deem reliable, but for which we assume no liability. All measurements are approximate. Broker/Owner do not warrant its accuracy. Buyer/Lessee must verify all information.