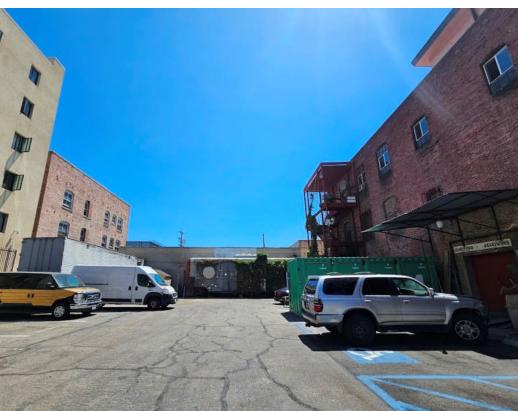

• First floor & basement space in 3-story building with a fenced yard

• Clean refurbished spaces

• Beautiful red brick walls

• Freight elevator

• Secure fenced & gated parking

• Sprinklered

All information has been furnished from sources which we deem reliable, but for which we assume no liability. All measurements are approximate. Broker/Owner do not warrant its accuracy. Buyer/Lessee must verify all information.