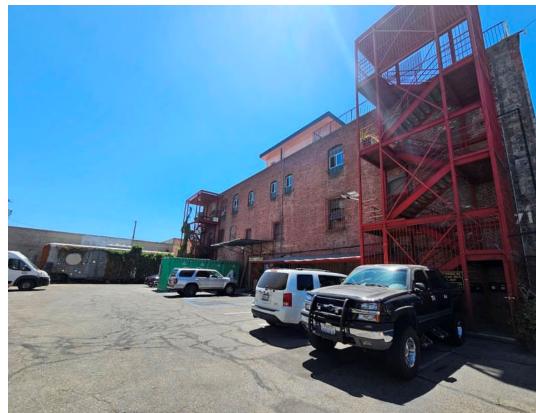

• First floor & basement space in 3-story building with a fenced yard

• Clean refurbished spaces

• Beautiful red brick walls

• Freight elevator

• Secure fenced & gated parking

• Sprinklered

All information has been furnished from sources which we deem reliable, but for which we assume no liability. All measurements are approximate. Broker/Owner do not warrant its accuracy. Buyer/Lessee must verify all information.