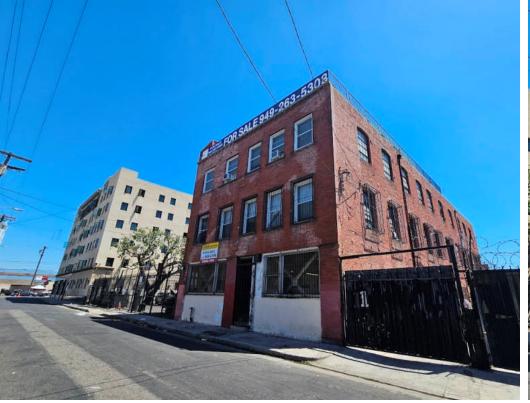

## **Property Information**

Address: 718 Gladys Avenue

Los Angeles, CA 90021

Available SF: Up to 4,400 SF

Year Built: 1911

Construction: Brick

Clear Height: 10 - 11 feet

Loading: 1 GL, Freight Elevator

• First floor & basement space in 3-story building with a fenced yard

• Clean refurbished spaces

• Beautiful red brick walls

• Freight elevator

• Secure fenced & gated parking

• Sprinklered

All information has been furnished from sources which we deem reliable, but for which we assume no liability. All measurements are approximate. Broker/Owner do not warrant its accuracy. Buyer/Lessee must verify all information.