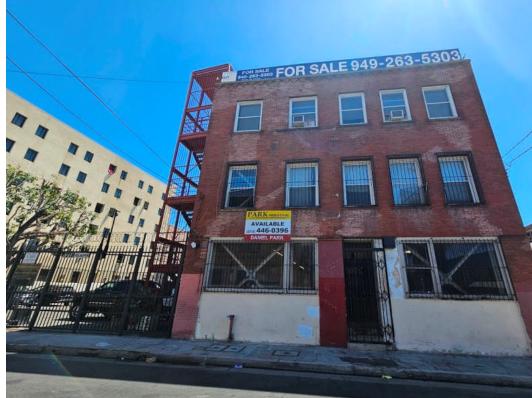

## **Property Information**

Address: 718 Gladys Avenue

Los Angeles, CA 90021

Available SF: Up to 4,400 SF

Year Built: 1911

Construction: Brick

Clear Height: 10 - 11 feet

Loading: 1 GL, Freight Elevator

• First floor & basement space in 3-story building with a fenced yard

• Clean refurbished spaces

• Beautiful red brick walls

• Freight elevator

• Secure fenced & gated parking

• Sprinklered

All information has been furnished from sources which we deem reliable, but for which we assume no liability. All measurements are approximate. Broker/Owner do not warrant its accuracy. Buyer/Lessee must verify all information.