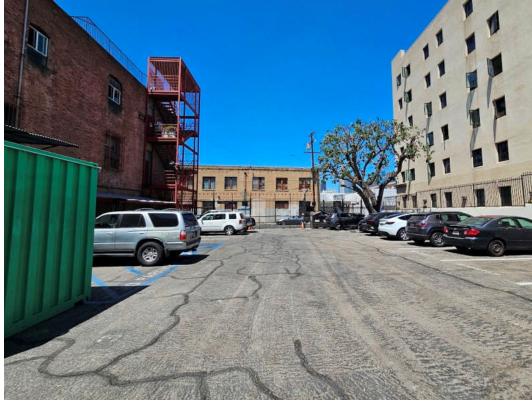

• First floor & basement space in 3-story building with a fenced yard

• Clean refurbished spaces

• Beautiful red brick walls

• Freight elevator

• Secure fenced & gated parking

• Sprinklered

All information has been furnished from sources which we deem reliable, but for which we assume no liability. All measurements are approximate. Broker/Owner do not warrant its accuracy. Buyer/Lessee must verify all information.