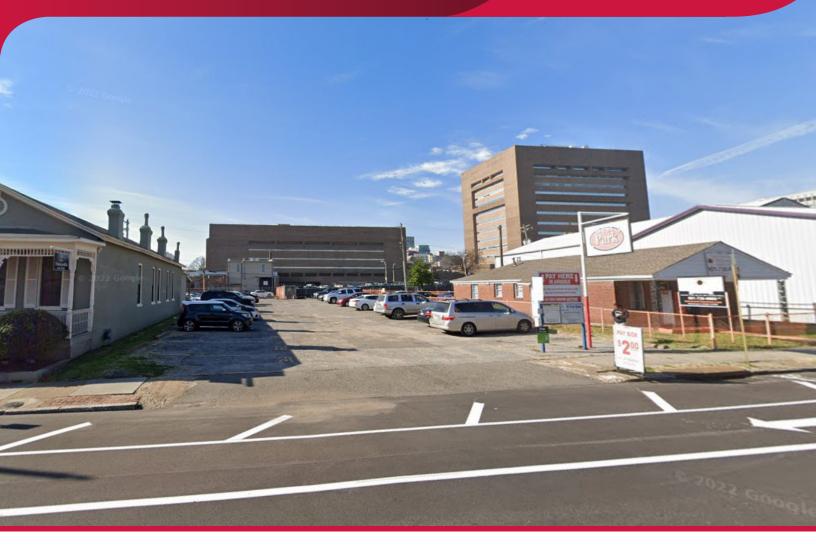

### **PROPERTY HIGHLIGHTS**

- MU zoning allows for a wide range of • potential uses
- Currently operating as a paid parking lot • with 63 surface spaces
- Interstate access: .3 miles from I-40 and less • than 2 miles from I-69
- Located within opportunity zone
- Close proximity to several government • buildings, atrractions, hotels and retail amenities

## **PROPERTY DESCRIPTION**

• .4 acre lot located one block southwest of the intersection of North Lauderdale Street and Exchange Avenue in Downtown Memphis