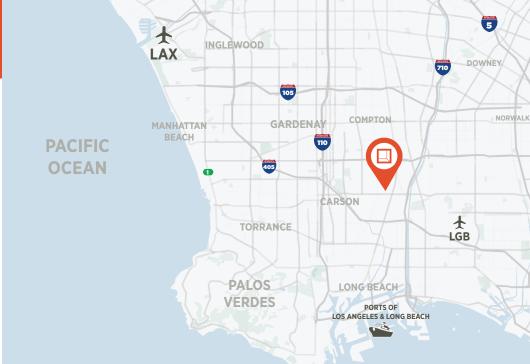

### **Property Highlights**

- Rancho Pacifica Industrial Park
- On Parcel Trailer Storage (11 Stalls)
- Private Secured Park Environment
- 24 Hour Park Security
- ESFR Sprinkler System (K-25 Heads)
- 32' Clearance
- 11 Dock Positions
- Large Secured Truck Yard
- ±6,510 SF Two Story Office
- 3000 Amps of 277/480V Power
- Proximity to Ports of LA & LB, and the 405, 110, 91 & 710 Freeways