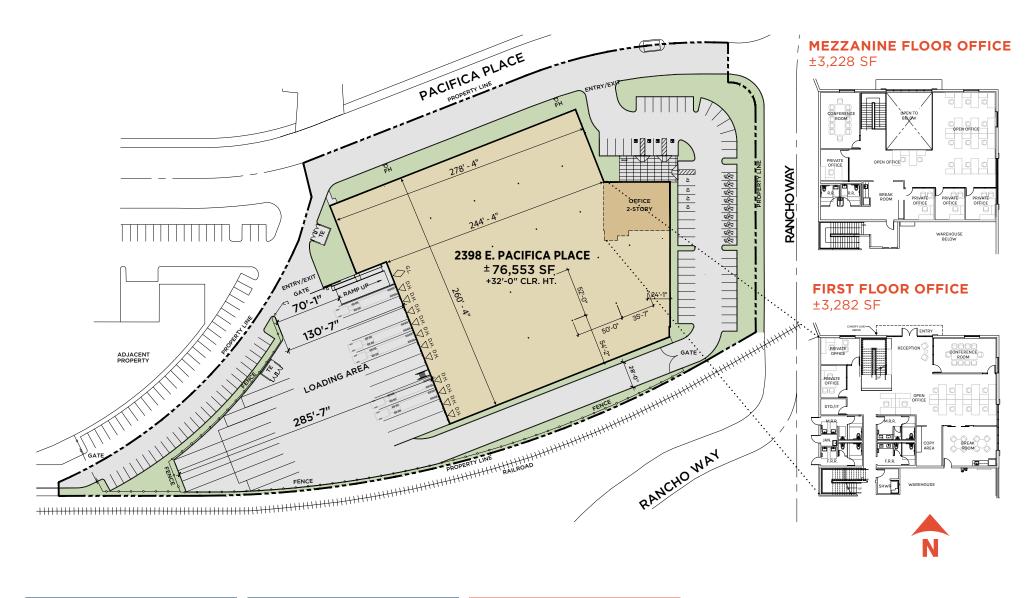

## ±76,553 SF Building

**OFFICE** ±6,510 SF

**WAREHOUSE** ±70,043 SF

**TOTAL** ±76,553 SF

PLAN LAYOUT SUBJECT TO FIELD CONDITIONS AND MAY DIFFER FROM PLAN AS SHOWN. ALL INFORMATION PRESENTED ON THIS DRAWING IS PRESUMED TO BE ACCURATE, HOWEVER TENANT SHOULD VERIFY PERTINENT INFORMATION PRIOR TO COMMITTING TO A LEASE. ANY FURNITURE OR APPLIANCES SHOWN ON PLAN ARE FOR CONCEPT ONLY AND WILL BE TENANT PROVIDED.