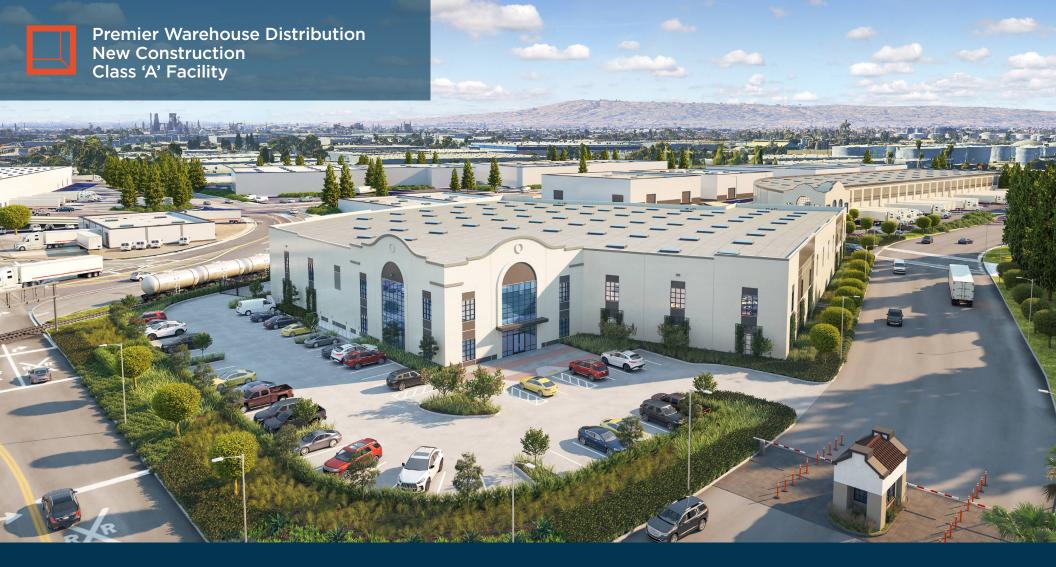

# ±76,553 SF AVAILABLE FOR LEASE

2398 E. PACIFICA PLACE | RANCHO DOMINGUEZ, CA 90220

32' CLEAR | ESFR SPRINKLER SYSTEM | 11 DOCK HIGH POSITIONS | AVAILABLE Q4 2024

## ±76,553 SF Building

### **Property Highlights**

- Rancho Pacifica Industrial Park
- On Parcel Trailer Storage (11 Stalls)
- Private Secured Park Environment
- 24 Hour Park Security
- ESFR Sprinkler System (K-25 Heads)
- 32' Clearance
- 11 Dock Positions
- Large Secured Truck Yard
- ±6,510 SF Two Story Office
- 3000 Amps of 277/480V Power
- Proximity to Ports of LA & LB, and the 405, 110, 91 & 710 Freeways