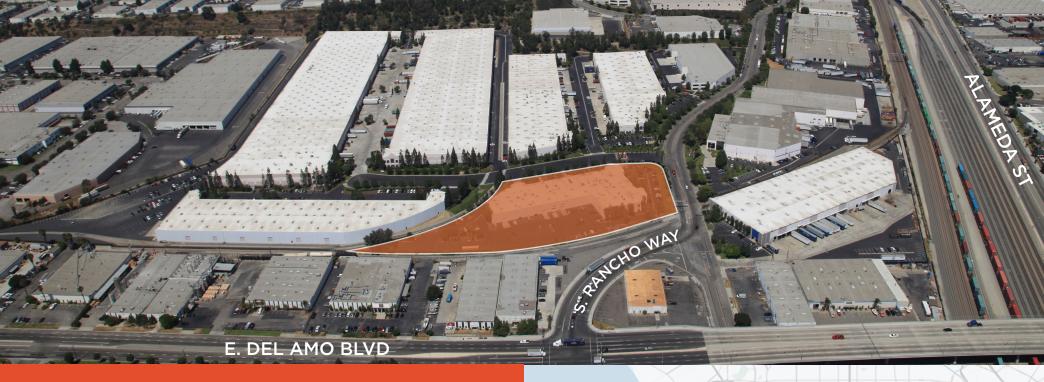

# ±76,553 SF AVAILABLE FOR LEASE

2398 E. PACIFICA PLACE | RANCHO DOMINGUEZ, CA 90220

32' CLEAR | ESFR SPRINKLER SYSTEM | 11 DOCK HIGH POSITIONS | AVAILABLE Q4 2024

### **Property Highlights**

- Rancho Pacifica Industrial Park
- On Parcel Trailer Storage (11 Stalls)
- Private Secured Park Environment
- 24 Hour Park Security
- ESFR Sprinkler System (K-25 Heads)
- 32' Clearance
- 11 Dock Positions
- Large Secured Truck Yard
- ±6,510 SF Two Story Office
- 3000 Amps of 277/480V Power
- Proximity to Ports of LA & LB, and the 405, 110, 91 & 710 Freeways