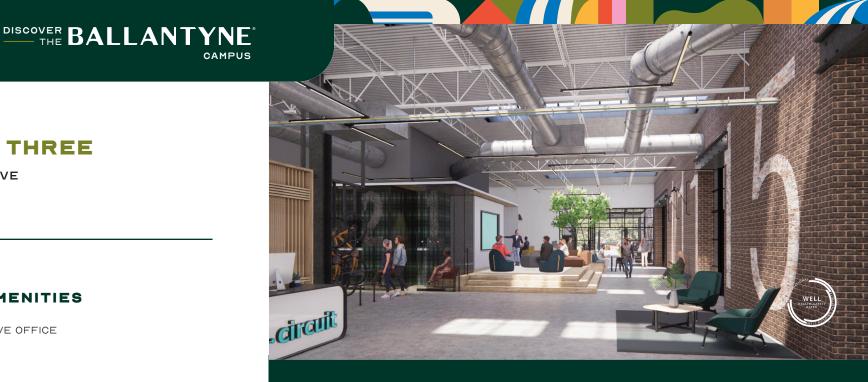

## **RUSHMORE THREE**

IIII5 RUSHMORE DRIVE +/- 40K SF

## FEATURES & AMENITIES

- SINGLE STORY CREATIVE OFFICE
- OUTDOOR PATIO
- ▶ WALKING TRAILS
- ADJACENT PARK
- ▶ BASE BUILDING CARBON NEUTRAL
- WELL HSR