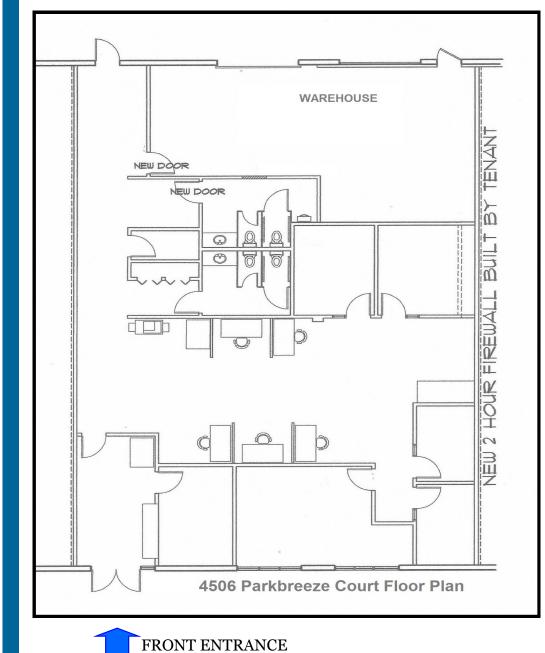

## 407-291-9292

**Floor Plan** 

4800 N. Orange Blossom Trail Orlando, Fl 32810 Phone: 407-291-9292 Fax: 407-297-9292 www.jwallaceassociates.com Certified General Contractor CGC011457