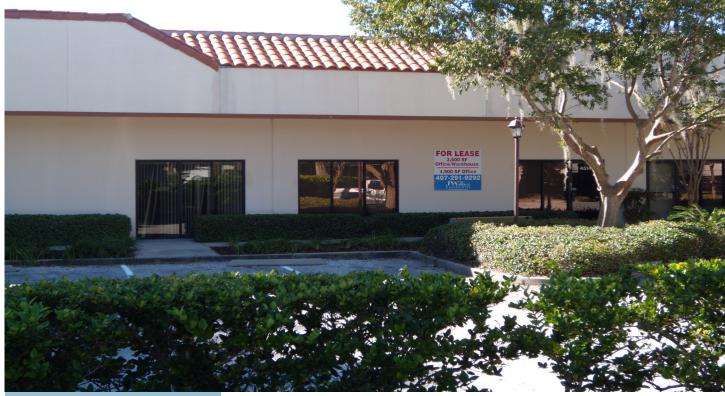

## FOR LEASE Office / Warehouse Northwest Orlando — Lee Road & John Young Parkway

Flexible Space! Flexible Terms! Move In Ready!

> Ideal for: Service Usage Warehouse

## **FEATURES**

• 3,500 Square Feet

Office/Warehouse

- 12 Foot Ceilings
- 1 Ground Loading Door
- Close to the Cities of
  - Orlando and Maitland
- Minutes from Major Roadways 414, 429, 408, and Interstate 4