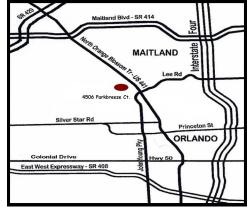

## FOR LEASE Office / Warehouse Northwest Orlando — Lee Road & John Young Parkway

Flexible Space! Flexible Terms! Move In Ready!

> Ideal for: Service Usage Warehouse