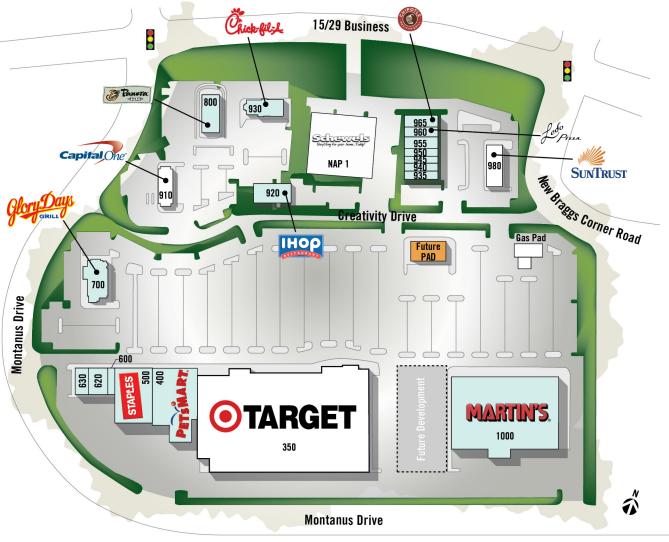

#### Features

- Dual-anchored by Martin's and Target, Culpeper's #1 and #4 grocery stores by sales volume, according to Food World's 2011-2012 market study
- Enhanced by a mix of regional retailers including PetSmart, Staples, Chick-fil-A and Glory Days Grill, drawing from beyond the 10-mile trade area
- Signalized entrance at two points, one of which provides direct access to Route 29

# Culpeper Colonnade

15341 Montanus Dr | Culpeper, VA 22701

Rev. 01/23/14

Regency

■ AVAILABLE □ LEASED □ NAP (NOT A PART)

Center Size 272,205 SF

No Available Units.

### **Current Retailers**

Available Space

| 1000    | MARTIN'S FOOD MARKET     | 69,594 SF  |
|---------|--------------------------|------------|
| 350     | TARGET                   | 127,307 SF |
| 400     | PETSMART                 | 20,185 SF  |
| 500     | STAPLES                  | 14,700 SF  |
| 600     | GNC                      | 1,796 SF   |
| 620     | HALLMARK                 | 4,017 SF   |
| 630     | CHINA INN                | 2,400 SF   |
| 700     | GLORY DAYS GRILL         | 6,292 SF   |
| 800     | PANERA BREAD             | 4,000 SF   |
| 910     | CAPITAL ONE              | 0 SF       |
| 920     | IHOP                     | 4,972 SF   |
| 930     | CHICK FIL A              | 4,221 SF   |
| 935     | AT&T                     | 1,681 SF   |
| 940     | TROPICAL SMOOTHIE CAFE   | 1,600 SF   |
| 945     | HAIR CUTTERY             | 1,200 SF   |
| 950     | SWEET FROG FROZEN YOGURT | 1,360 SF   |
| 955     | SUN TAN CITY             | 2,640 SF   |
| 960     | LEDO'S PIZZA             | 2,053 SF   |
| 965     | CHIPOTLE                 | 2,187 SF   |
| 980     | SUN TRUST                | 0 SF       |
| N.A.P.1 | SCHEWELS FURNITURE       | 0 SF       |