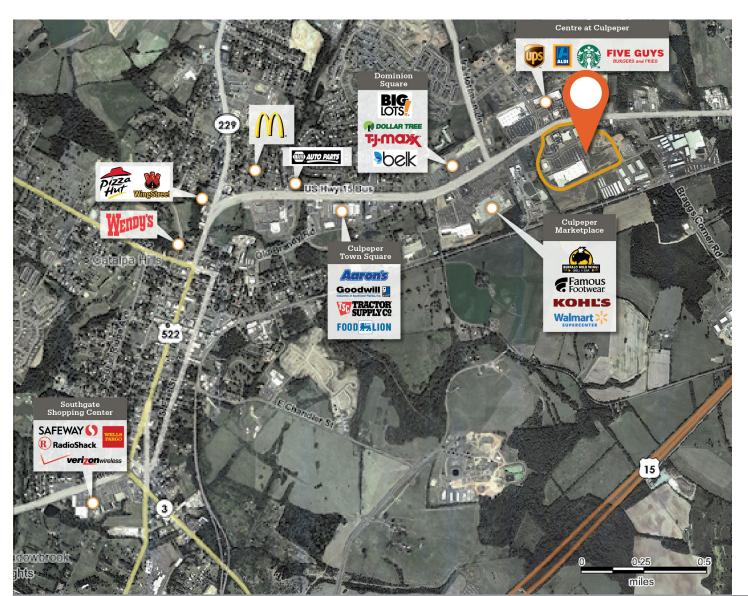

# Culpeper Colonnade

15341 Montanus Dr | Culpeper, VA 22701

Center Information

5-Mile 272.205 Square Footage Population 23.360 Avg. Household Income \$69,719 Estimated Households 2018 9,099

## Culpeper