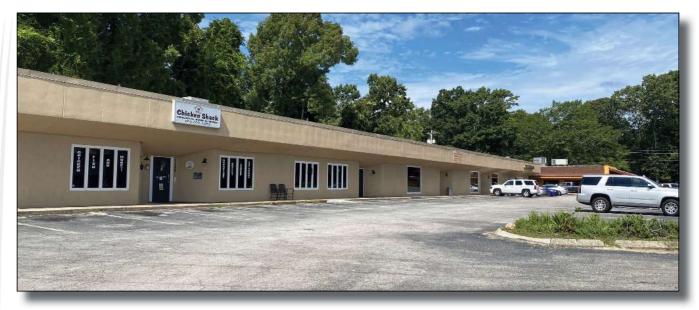

## **Ethridge Mill Shopping Center**

Three (3) Spaces Available Equaling 4,938 SF

1101 Ethridge Mill Road, Griffin, GA, 30024

- Three (3) spaces available
- Located in a densely populated, established residential area with new homes under construction
- Minutes from Wellstar Spalding Regional Hospital, Crescent Road Elementary School, and Griffin-Spalding County Airport
- Free standing building with drive-thru window and ample parking
- Multiple points of ingress/egress

# **Ethridge Mill Shopping Center**

1101 Ethridge Mill Road, Griffin, GA, 30024