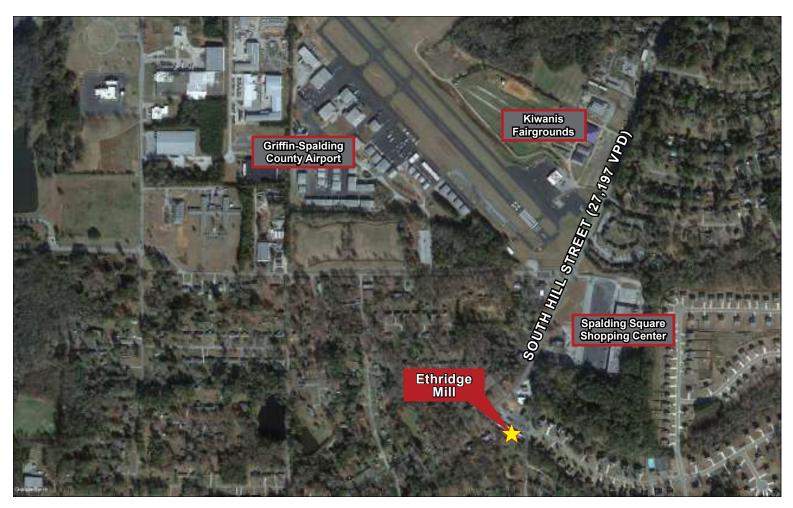

## **Ethridge Mill Shopping Center**

Three (3) Spaces Available Equaling 4,938 SF

1101 Ethridge Mill Road, Griffin, GA, 30024

- Three (3) spaces available
- Located in a densely populated, established residential area with new homes under construction
- Minutes from Wellstar Spalding Regional Hospital, Crescent Road Elementary School, and Griffin-Spalding County Airport
- Free standing building with drive-thru window and ample parking
- Multiple points of ingress/egress

| Demographics              | 3-Mile Radius | 5-Mile Radius  | 10-Mile Radius |
|---------------------------|---------------|----------------|----------------|
| Total Population 2022     | 28,876        | 45,441         | 87,969         |
| Projected Population 2027 | 30,537        | 48,377         | 94,615         |
| Households 2022           | 10,624        | 16,626         | 31,942         |
| Median Age                | 38.3          | 37.5           | 39.1           |
| Average Household Income  | \$67,221      | \$67,578       | \$73,139       |
| Vehicles Per Dav          | 27.197        | South Hill St. |                |