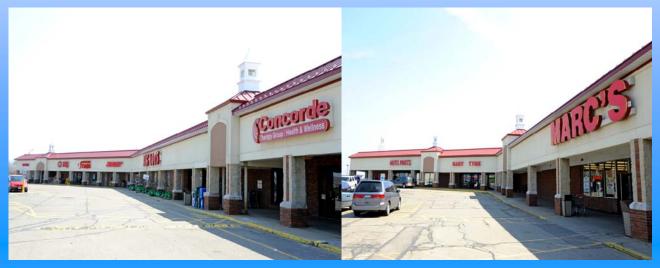

## Edison Park Shopping Center Hartville, Ohio

910 - 4,000 square feet available

**Description:** 864 West Maple Street. Located West of Route 43 and East of Hartville

Marketplace. Total size of the center is 137,168 sq ft.

**Co-Tenants:** Inline with Marc's, Big Lots, Goodwill, Verizon, Burger King, First Merit, etc.

**Nearby Tenants:** Giant Eagle, McDonald's, Hartville Hardware, Sheetz, Aldi's, etc.