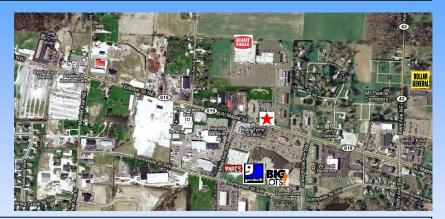

## Edison Park Shopping Center Hartville, Ohio

910 - 4,000 square feet available

**Description:** 864 West Maple Street. Located West of Route 43 and East of Hartville

Marketplace. Total size of the center is 137,168 sq ft.

**Co-Tenants:** Inline with Marc's, Big Lots, Goodwill, Verizon, Burger King, First Merit, etc.

**Nearby Tenants:** Giant Eagle, McDonald's, Hartville Hardware, Sheetz, Aldi's, etc.