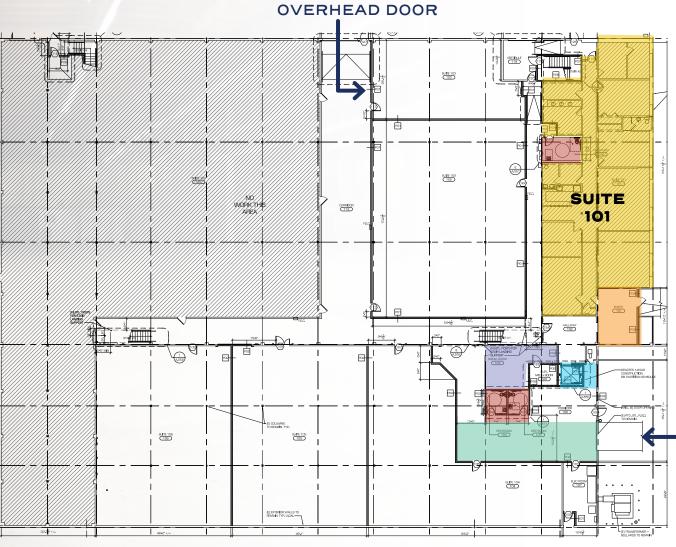

# FLOOR PLAN

### 1<sup>ST</sup> FLOOR

OVERHEAD DOOR

### FOR LEASE | SUITE 101

- » 4,778 SF
- » Separate private offices for lease
- » Shared kitchen area
- » Bathroom within Suite
- » Great for collaboration
- » Private entrance upon building entrance and side entrance
- » Floor Area: Offices, open breakroom, and bathroom
- » Base Rent: \$2.50/SF (negotiable)
- » CAMs: \$0.86 + prorata share of security + electricity (based on usage)
- » Permitted Use: Cannabis Delivery, Type 6, Distribution (license required) & General Office