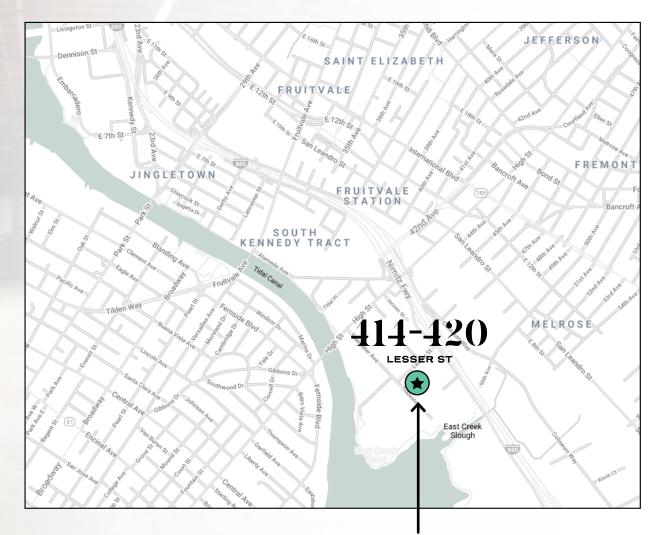

ighly attractive<br>lease rates – contact<br>us for information |                                                         |  |

### **ZONING - GREEN ZONE APPROVED**

**D-CE-6 Central Estuary District Industrial Zone – 6:** This zone allows industrial and manufacturing uses, transportation facilities, warehousing and distribution, and similar related supporting uses. Cannabis-related business include: Type 7 Volatile substances, Type 6 Non-Volatile substances, cultivation, manufacturing, commercial kitchen, laboratory, co-packing, and delivery-only dispensary.

### ALEX BARKER

abarker@nainorcal.com 707.480.2591 License #01961924

### JOSHUA KELLER jkeller@nainorcal.com 415.503.6306 License #02187126

JULIE DUNLAP julie.dunlap@avisonyoung.com 858.519.3247 License #01243401





# LOCATION



### GREEN ZONE APPROVED

# acific Gas & Electric

in Luther King Legional Shoreline

### ALEX BARKER

abarker@nainorcal.com 707.480.2591 License #01961924

### JOSHUA KELLER

jkeller@nainorcal.com 415.503.6306 License #02187126

### JULIE DUNLAP





# FLOOR PLAN

### 1<sup>ST</sup> FLOOR





OVERHEAD DOOR

### ALEX BARKER

abarker@nainorcal.com 707.480.2591 License #01961924

### JOSHUA KELLER

jkeller@nainorcal.com 415.503.6306 License #02187126

### JULIE DUNLAP





# FLOOR PLAN

### 2<sup>ND</sup> FLOOR



### LEGEND

### SUITE 301

FOR LEASE 1,138 SF AVAILABLE \$2.50 PSF (NEGOTIABLE)

### SUITE 304

FOR LEASE 877 SF AVAILABLE \$2.50 PSF (NEGOTIABLE)

### SUITE 306

FOR LEASE 1,253 SF AVAILABLE \$2.50 PSF (NEGOTIABLE)

### SUITE 307

FOR LEASE 1,253 SF AVAILABLE \$2.50 PSF (NEGOTIA