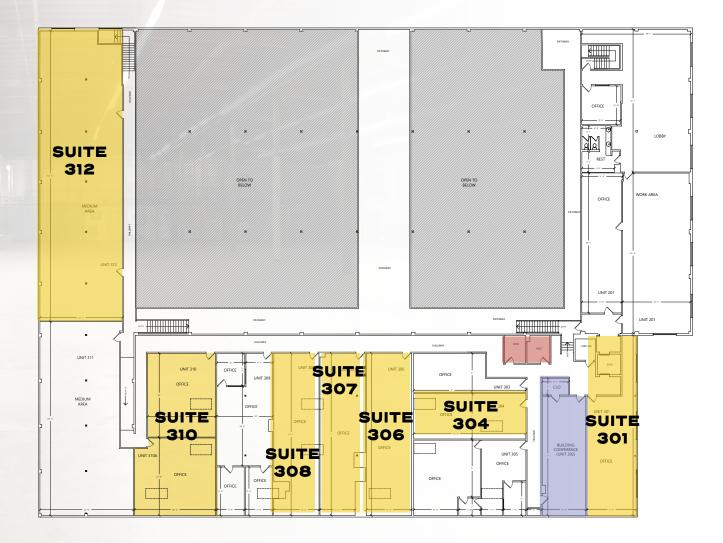

# FLOOR PLAN

### 2<sup>ND</sup> FLOOR

### LEGEND

### SUITE 301

FOR LEASE 1,138 SF AVAILABLE \$2.50 PSF (NEGOTIABLE)

### SUITE 304

FOR LEASE 877 SF AVAILABLE \$2.50 PSF (NEGOTIABLE)

### SUITE 306

FOR LEASE 1,253 SF AVAILABLE \$2.50 PSF (NEGOTIABLE)

### SUITE 307

FOR LEASE 1,253 SF AVAILABLE \$2.50 PSF (NEGOTIABLE)

### SUITE 308

FOR LEASE 1,253 SF AVAILABLE \$2.50 PSF (NEGOTIABLE)

### SUITE 310

FOR LEASE 1,992 SF AVAILABLE \$2.50 PSF (NEGOTIABLE)

### SUITE 312

FOR LEASE 3,916 SF AVAILABLE \$2.50 PSF (NEGOTIABLE)

COMMON AREA CONFERENCE ROOM

ELEVATOR