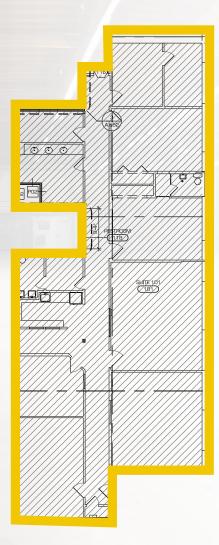

### FOR LEASE | SUITE 101

- » 4,778 SF
- » Separate private offices for lease
- » Shared kitchen area
- » Bathroom within Suite
- » Great for collaboration
- » Private entrance upon building entrance and side entrance
- » Floor Area: Offices, open breakroom, and bathroom
- » Base Rent: \$2.50/SF (negotiable)
- » CAMs: \$0.86 + prorata share of security + electricity (based on usage)
- » Permitted Use: Cannabis Delivery, Type 6, Distribution (license required) & General Office