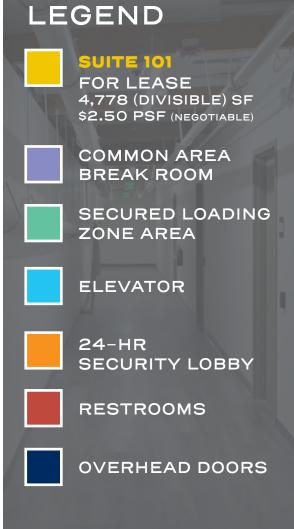

### LEGEND

### FOR LEASE | SUITE 101

- » 4,778 SF
- » Separate private offices for lease
- » Shared kitchen area
- » Bathroom within Suite
- » Great for collaboration
- » Private entrance upon building entrance and side entrance
- » Floor Area: Offices, open breakroom, and bathroom
- » Base Rent: \$2.50/SF (negotiable)
- » CAMs: \$0.86 + prorata share of security + electricity (based on usage)
- » Permitted Use: Cannabis Delivery, Type 6, Distribution (license required) & General Office