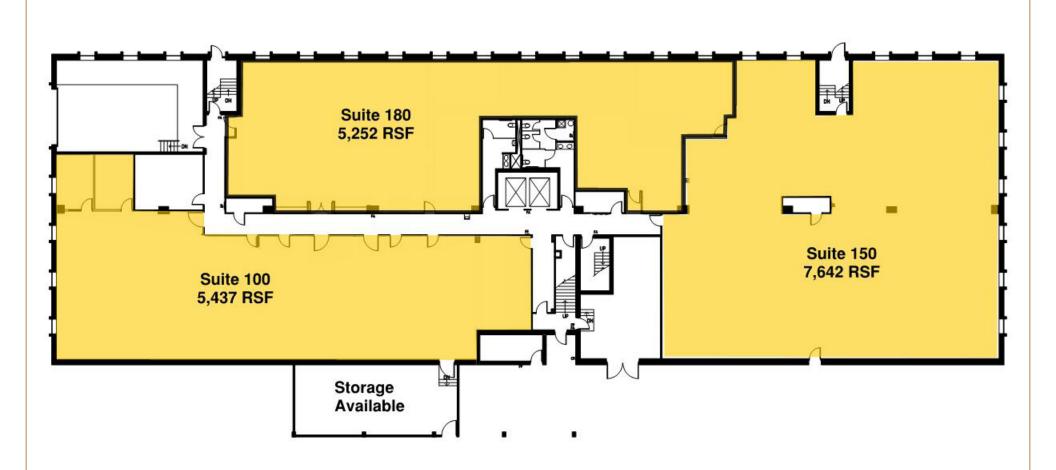

### 2901 METRO OFFICE PARK → FOR LEASE → FIRST FLOOR

2901 Metro Drive + Bloomington, MN 55425 + www.metroofficepark.com

| Suite 100 | 5,437 RSF    |
|-----------|--------------|
| Suite 150 | 7,642 RSF*   |
| Suite 180 | 5,252 RSF*   |
| Suite 213 | 1,385 RSF    |
| Suite 310 | 6,595 RSF**  |
| Suite 320 | 3,678 RSF**  |
| Suite 400 | 10,043 RSF** |
| Suite 450 | 8,704 RSF**  |
| Suite 500 | 21,038 RSF** |