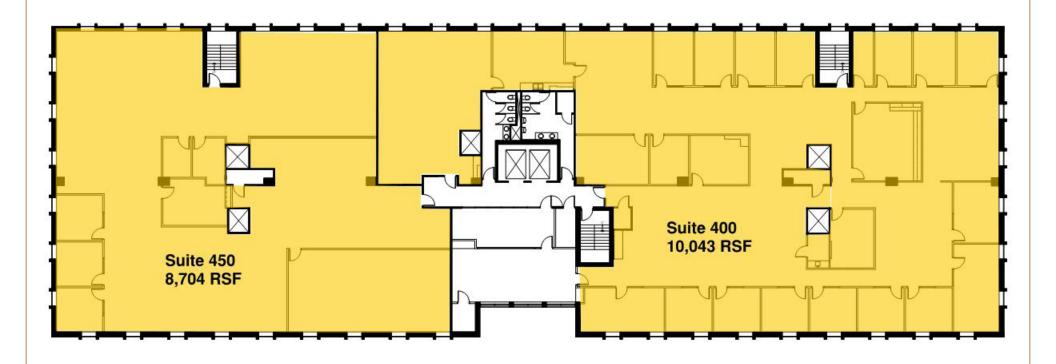

### 2901 METRO OFFICE PARK + FOR LEASE + FOURTH FLOOR

2901 Metro Drive + Bloomington, MN 55425 + www.metroofficepark.com

JASON A. BUTTERFIELD

(952) 460-9830 jason.butterfield@frauenshuh.com

JOE W. BECKER

(651) 401-2717 joe.becker@frauenshuh.com

| Suite 100 | 5,437 RSF    |
|-----------|--------------|
| Suite 150 | 7,642 RSF*   |
| Suite 180 | 5,252 RSF*   |
| Suite 213 | 1,385 RSF    |
| Suite 310 | 6,595 RSF**  |
| Suite 320 | 3,678 RSF**  |
| Suite 400 | 10,043 RSF** |
| Suite 450 | 8,704 RSF**  |
| Suite 500 | 21,038 RSF** |