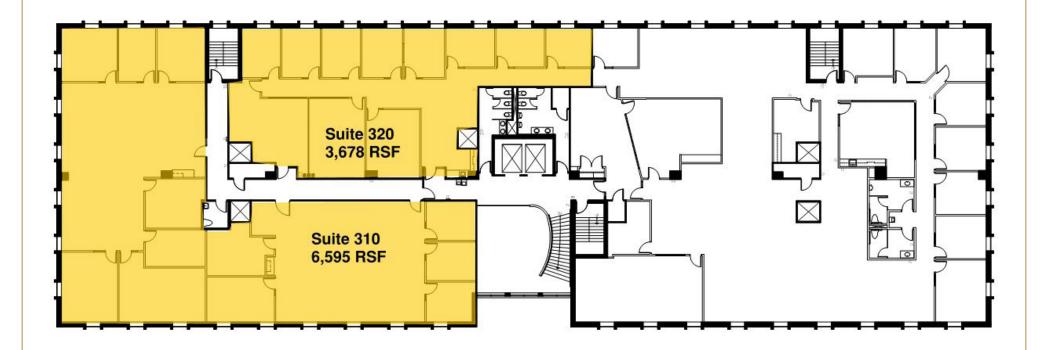

### 2901 METRO OFFICE PARK + FOR LEASE + THIRD FLOOR

2901 Metro Drive + Bloomington, MN 55425 + www.metroofficepark.com

JASON A. BUTTERFIELD

| Suite 100 | 5,437 RSF    |
|-----------|--------------|
| Suite 150 | 7,642 RSF*   |
| Suite 180 | 5,252 RSF*   |
| Suite 213 | 1,385 RSF    |
| Suite 310 | 6,595 RSF**  |
| Suite 320 | 3,678 RSF**  |
| Suite 400 | 10,043 RSF** |
| Suite 450 | 8,704 RSF**  |
| Suite 500 | 21,038 RSF** |