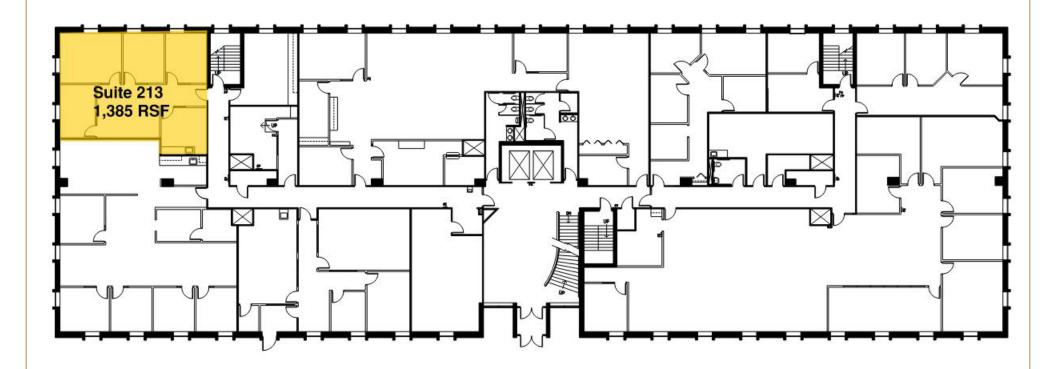

# 2901 METRO OFFICE PARK + FOR LEASE + SECOND FLOOR

2901 Metro Drive + Bloomington, MN 55425 + www.metroofficepark.com

JASON A. BUTTERFIELD

| Suite 100 | 5,437 RSF    |
|-----------|--------------|
| Suite 150 | 7,642 RSF*   |
| Suite 180 | 5,252 RSF*   |
| Suite 213 | 1,385 RSF    |
| Suite 310 | 6,595 RSF**  |
| Suite 320 | 3,678 RSF**  |
| Suite 400 | 10,043 RSF** |
| Suite 450 | 8,704 RSF**  |
| Suite 500 | 21,038 RSF** |