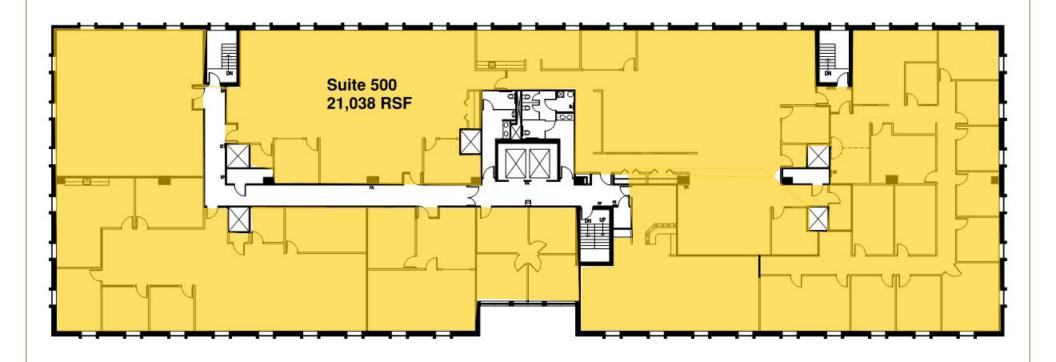

# 2901 METRO OFFICE PARK → FOR LEASE → FIFTH FLOOR

2901 Metro Drive + Bloomington, MN 55425 + www.metroofficepark.com

JASON A. BUTTERFIELD

(952) 460-9830 jason.butterfield@frauenshuh.com

JOE W. BECKER

(651) 401-2717 joe.becker@frauenshuh.com

| Suite 100 | 5,437 RSF    |
|-----------|--------------|
| Suite 150 | 7,642 RSF*   |
| Suite 180 | 5,252 RSF*   |
| Suite 213 | 1,385 RSF    |
| Suite 310 | 6,595 RSF**  |
| Suite 320 | 3,678 RSF**  |
| Suite 400 | 10,043 RSF** |
| Suite 450 | 8,704 RSF**  |
| Suite 500 | 21,038 RSF** |