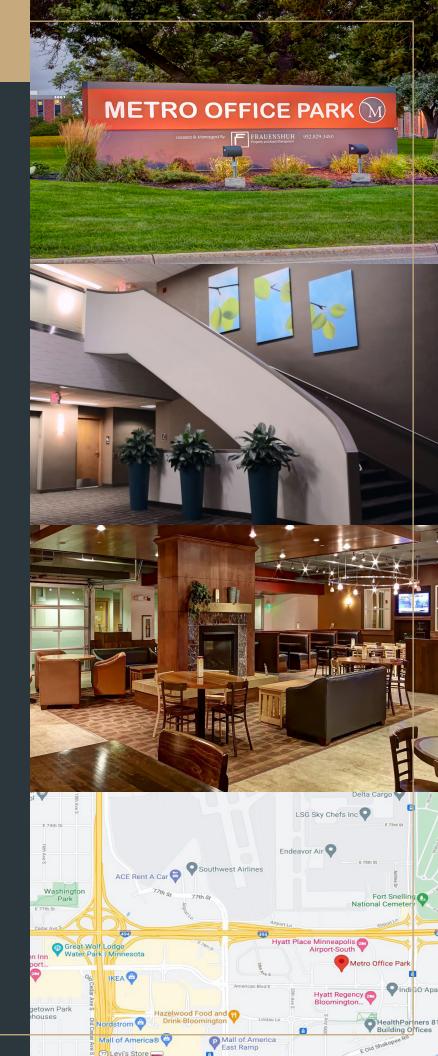

#### PARK AMENITIES

- CenturyLink and Comcast cable available
- Located off I-494 and 34th Avenue
- One block to light-rail transit station
- Seconds from Mall of America
- Equal distance to both downtown Minneapolis and downtown St. Paul
- Fireside Lounge with WiFi (3001 Metro)
- Updated Conference/Seminar Rooms
- On MTC bus route
- Fitness center with showers and towel service
- On-site D.Brian's Deli and Catering
- Abundant parking (underground and surface)
- Vending areas in each building
- Near Minnesota Valley Wildlife Refuge
- Accessible to bike trails
- Adjacent to new Hyatt Regency, as well as Hilton, Holiday Inn, SpringHill Suites, and Hamption Inn and Suites