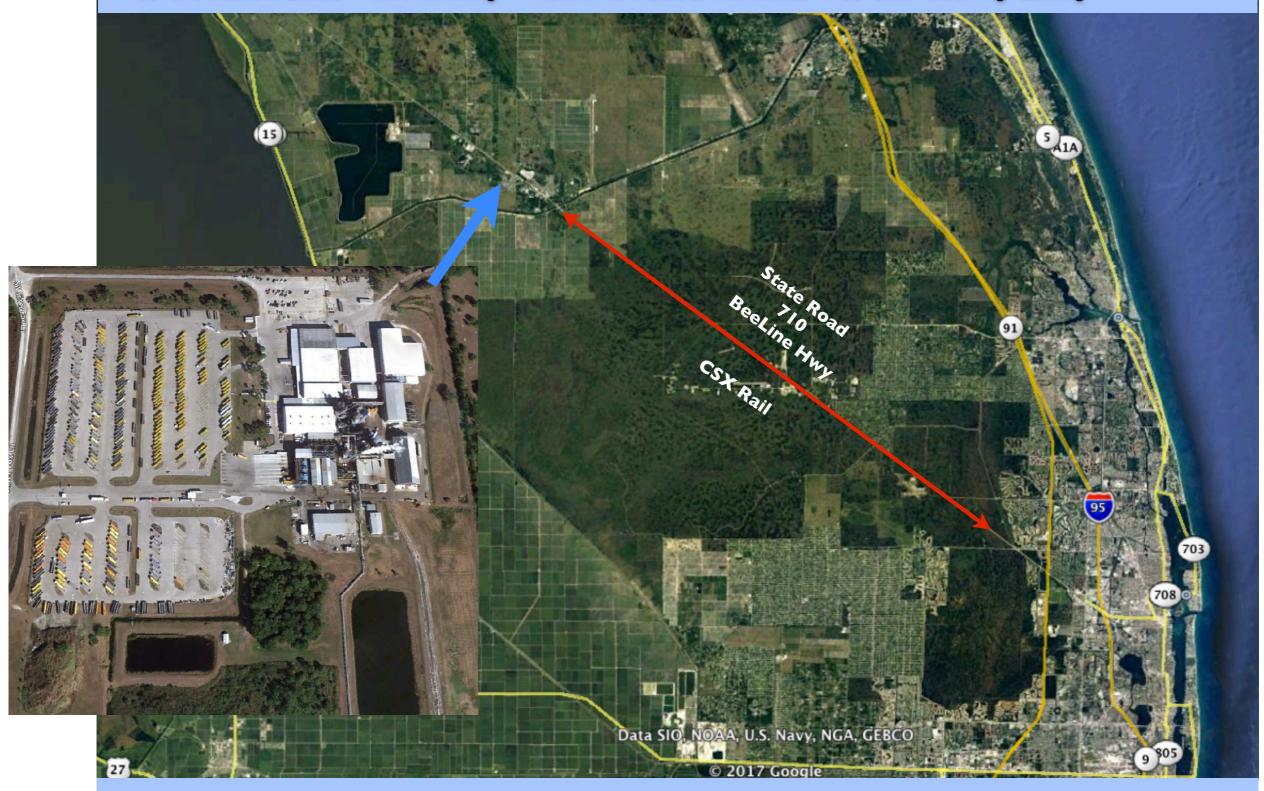

## I-Town Rail and Commerce

83 Acre Industrial Zoned - CSX Rail Siding - 11,500 SF to 41,500 SF Warehouse +/- 28' Clear Dock High Loading

Foreign Trade Zone - HUB Zone - Direct Port Access Highway and Rail