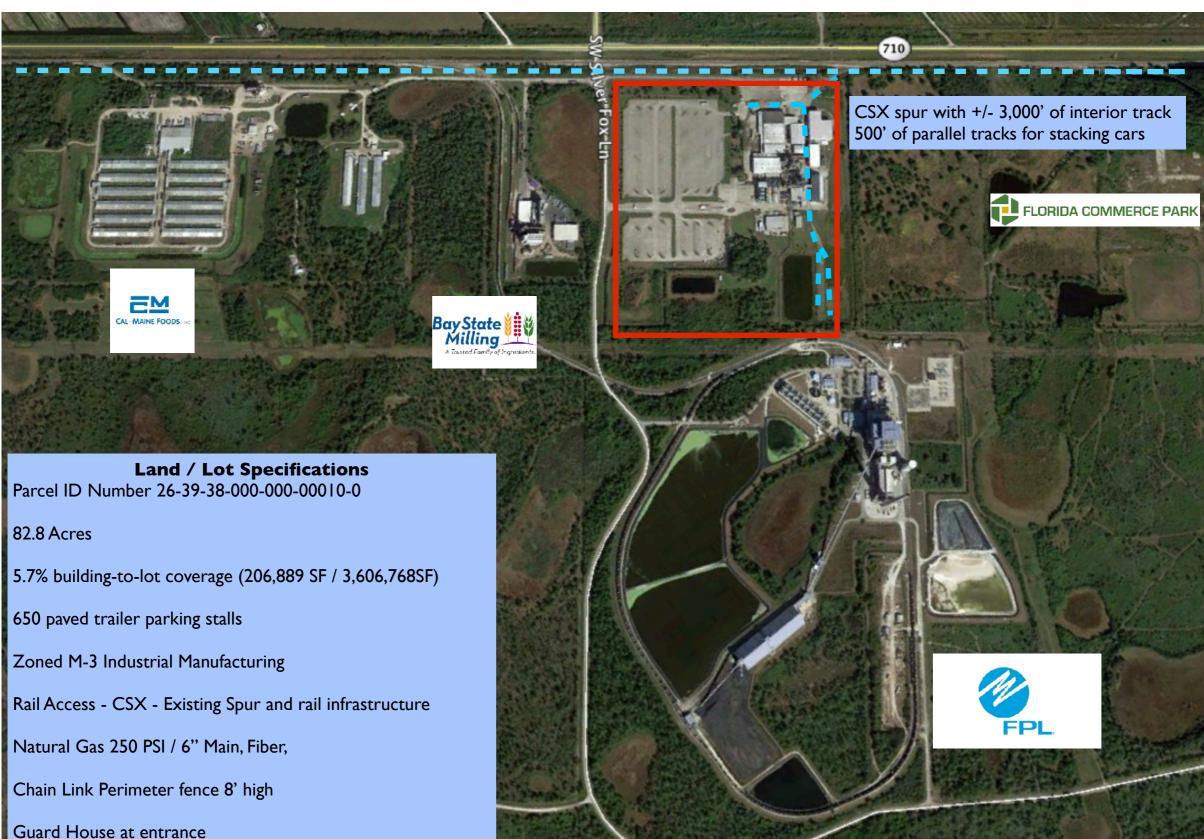

Dock High Loading

Concrete / masonry block, Insulated metal exteriors, metals roofs and reinforced concrete floors

Scale House

Security Fencing and Monitored Entrance Gate

Fiber Optics

Heavy Electric

Natural Gas