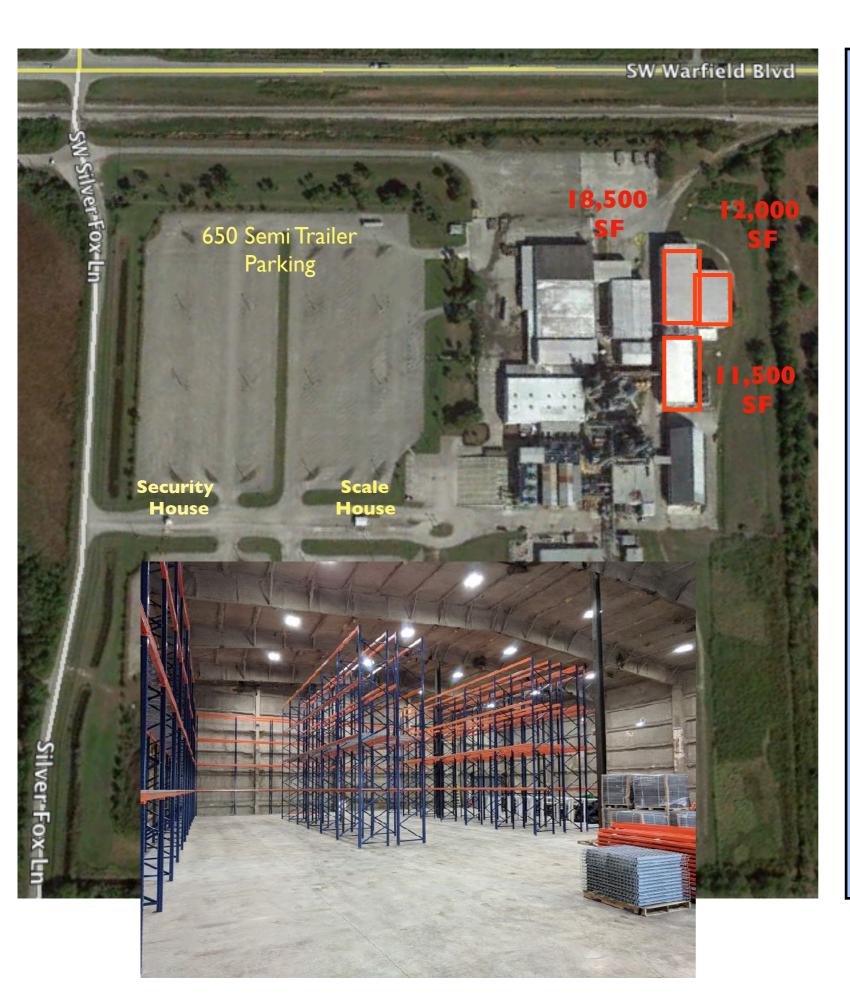

## **Building Specifications**

3 Separate Spaces Available

18,500 SF

12,000 SF

11,500 SF

Prior use was Cold Storage Space, heavy insulation

Ceiling Heights range from 28' to 32'

Automatic Rollup Bay Doors

Dock High Loading

Concrete / masonry block, Insulated metal exteriors, metals roofs and reinforced concrete floors

Scale House

Security Fencing and Monitored Entrance Gate

Fiber Optics

Heavy Electric

Natural Gas