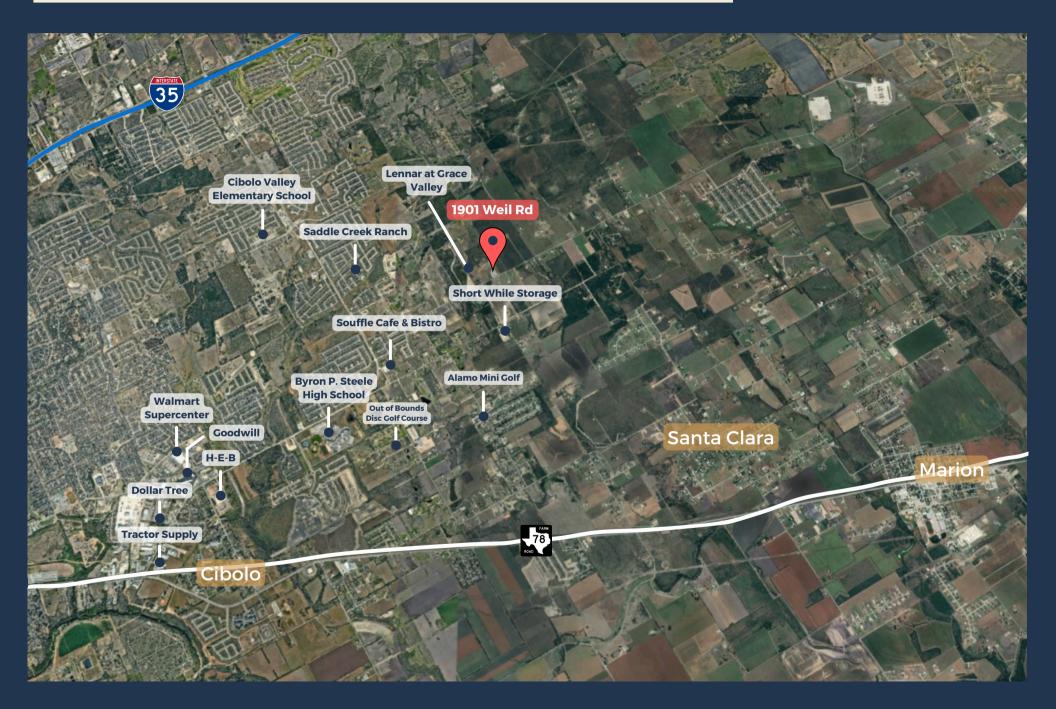

# FOR LEASE

1901 WEIL RD., MARION, TX 78124



#### 4,000 - 16,682 SF Available

#### **ABOUT THE PROPERTY:**

1901 Weil Rd. is a 3-acre multi-use flex project situated outside Cibolo city limits. This project offers a combination of retail, flex, and industrial uses. Tenants benefit from grade-level and dock-high loading, and a fully fenced and gated yard. The property also features a retail front that includes office/showroom capabilities and ample parking.

#### FEATURES:

- 3 Acre Flex project
- 4,000 16,682 SF available
- Just outside of Cibolo city limits
- Fully fenced and gated yard
- Grade-level and dock-high loading
- Ample parking opportunities

### AREA OVERVIEW



## PROPERTY HIGHLIGHTS





### AVAILABILITY & OVERVIEW





### CONTACT OUR TEAM



Chris Moran Associate cmoran@llanorealty.com (210) 951-5689



Colin McLellan Senior Associate cmclellan@llanorealty.com (210) 908-6345



Jake Esparza Associate jesparza@llanorealty.com (210) 874-5314



llanorealty.com

901 NE Loop 410, Ste. 902, San Antonio, TX 78209