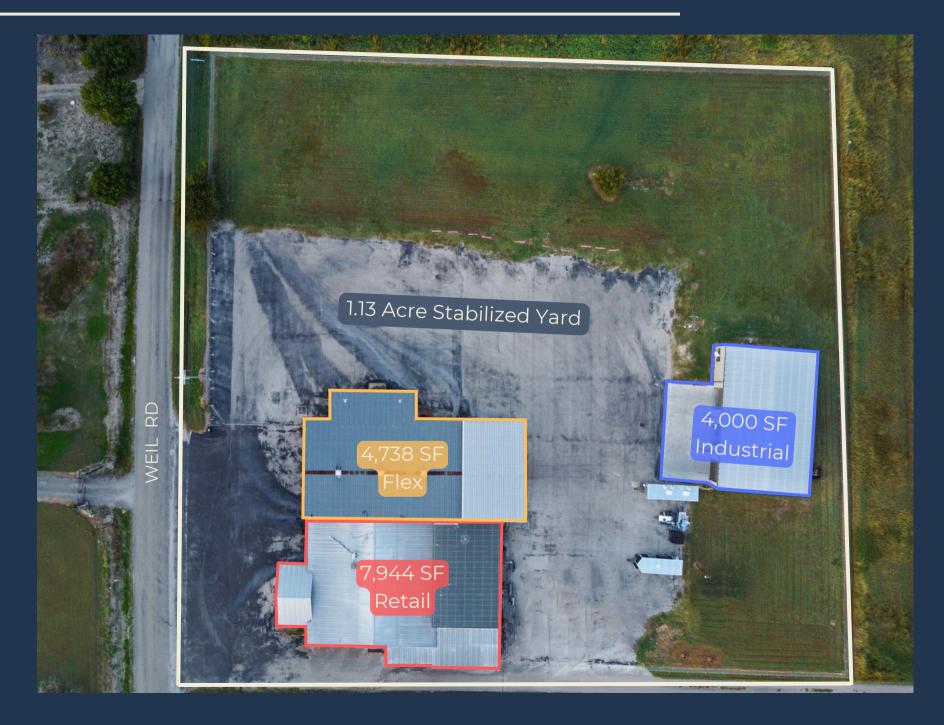

#### **ABOUT THE PROPERTY:**

1901 Weil Rd. is a 3-acre multi-use flex project situated outside Cibolo city limits. This project offers a combination of retail, flex, and industrial uses. Tenants benefit from grade-level and dock-high loading, and a fully fenced and gated yard. The property also features a retail front that includes office/showroom capabilities and ample parking.

#### FEATURES:

- 3 Acre Flex project
- 4,000 16,682 SF available
- Just outside of Cibolo city limits
- Fully fenced and gated yard
- Grade-level and dock-high loading
- Ample parking opportunities

### AVAILABILITY & OVERVIEW