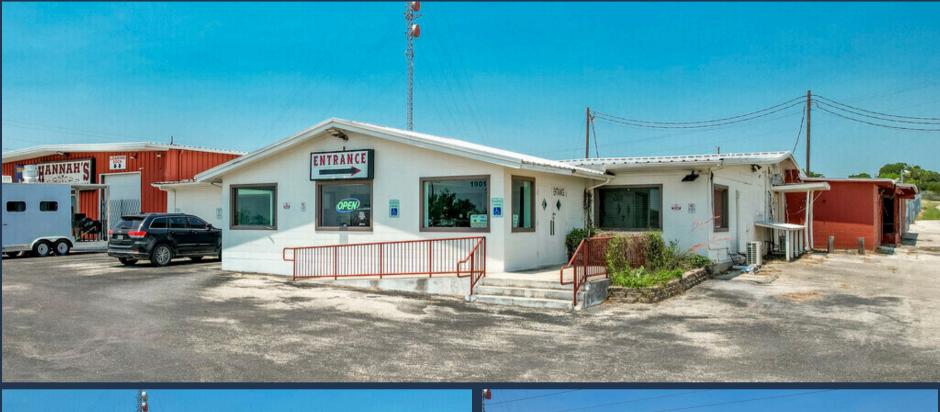

#### **ABOUT THE PROPERTY:**

1901 Weil Rd. is a 3-acre multi-use flex project situated outside Cibolo city limits. This project offers a combination of retail, flex, and industrial uses. Tenants benefit from grade-level and dock-high loading, and a fully fenced and gated yard. The property also features a retail front that includes office/showroom capabilities and ample parking.

## PROPERTY HIGHLIGHTS