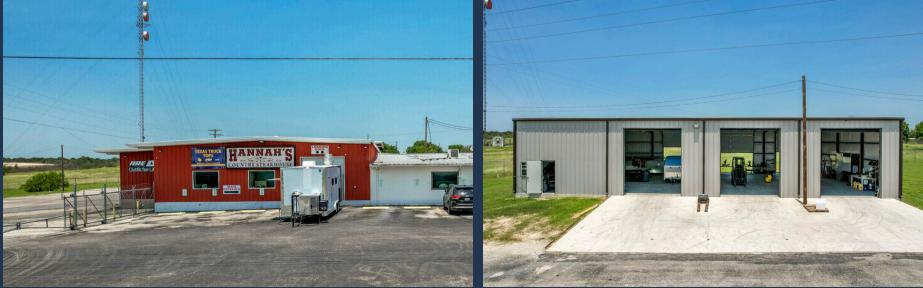

#### **ABOUT THE PROPERTY:**

1901 Weil Rd. is a 3-acre multi-use flex project situated outside Cibolo city limits. This project offers a combination of retail, flex, and industrial uses. Tenants benefit from grade-level and dock-high loading, and a fully fenced and gated yard. The property also features a retail front that includes office/showroom capabilities and ample parking.

## PROPERTY HIGHLIGHTS