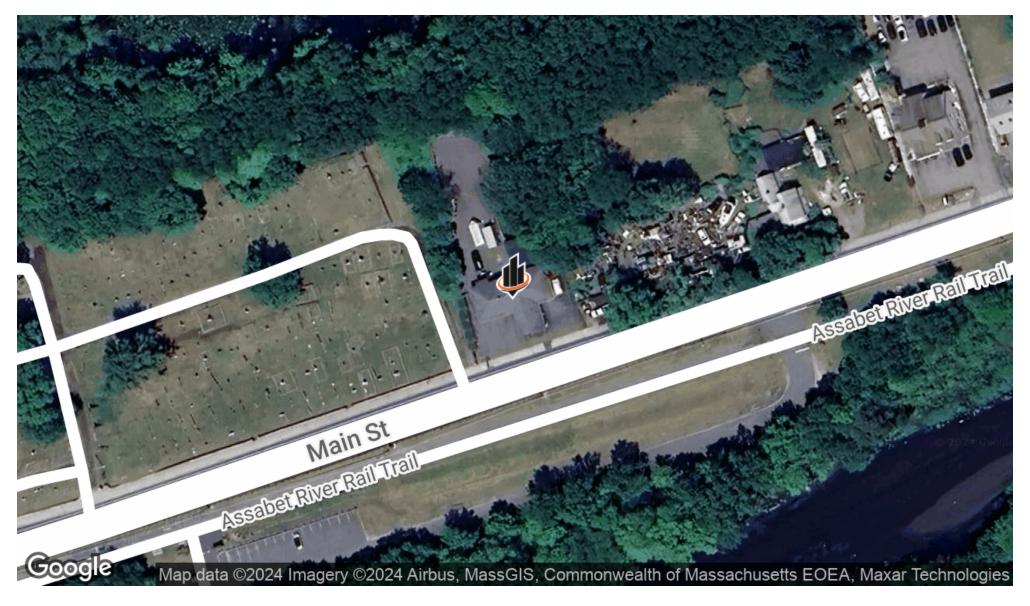

|

### PROPERTY DESCRIPTION

Introducing a prime investment opportunity in the Hudson area, this 4,100 SF Automotive building presents a rare opportunity for an owner / user, the building is currently used for auto sales and service. Zoned C10, it provides ample flexibility for a range of other commercial uses, making it an attractive option for owner / users. The property's strategic location in the heart of Hudson adds further value, promising excellent accessibility and visibility.

- Ability to add an additional 2,000sf of warehouse for a total of 6,100sf
- Ample Parking
- Four (4) drive-in bays (three in front and one in the back)
- Currently used as a automotive sales and service center

#### **JAKE PARSONS**

O: 508.271.9223 jake.parsons@svn.com

# **LOCATION MAP**



### JAKE PARSONS

O: 508.271.9223 jake.parsons@svn.com

# **DEMOGRAPHICS MAP & REPORT**

| POPULATION           | 0.25 MILES | 0.5 MILES | 1 MILE |
|----------------------|------------|-----------|--------|
| TOTAL POPULATION     | 672        | 2,178     | 7,010  |
| AVERAGE AGE          | 42.5       | 43.3      | 43.4   |
| AVERAGE AGE (MALE)   | 40.7       | 41.8      | 41.2   |
| AVERAGE AGE (FEMALE) | 46.0       | 45.9      | 45.3   |

| HOUSEHOLDS & INCOME | 0.25 MILES | 0.5 MILES | 1 MILE    |
|---------------------|------------|-----------|-----------|
| TOTAL HOUSEHOLDS    | 292        | 926       | 2,999     |
| # OF PERSONS PER HH | 2.3        | 2.4       | 2.3       |
| AVERAGE HH INCOME   | \$98,899   | \$107,151 | \$105,277 |
| AVERAGE HOUSE VALUE | \$343,870  | \$360,300 |