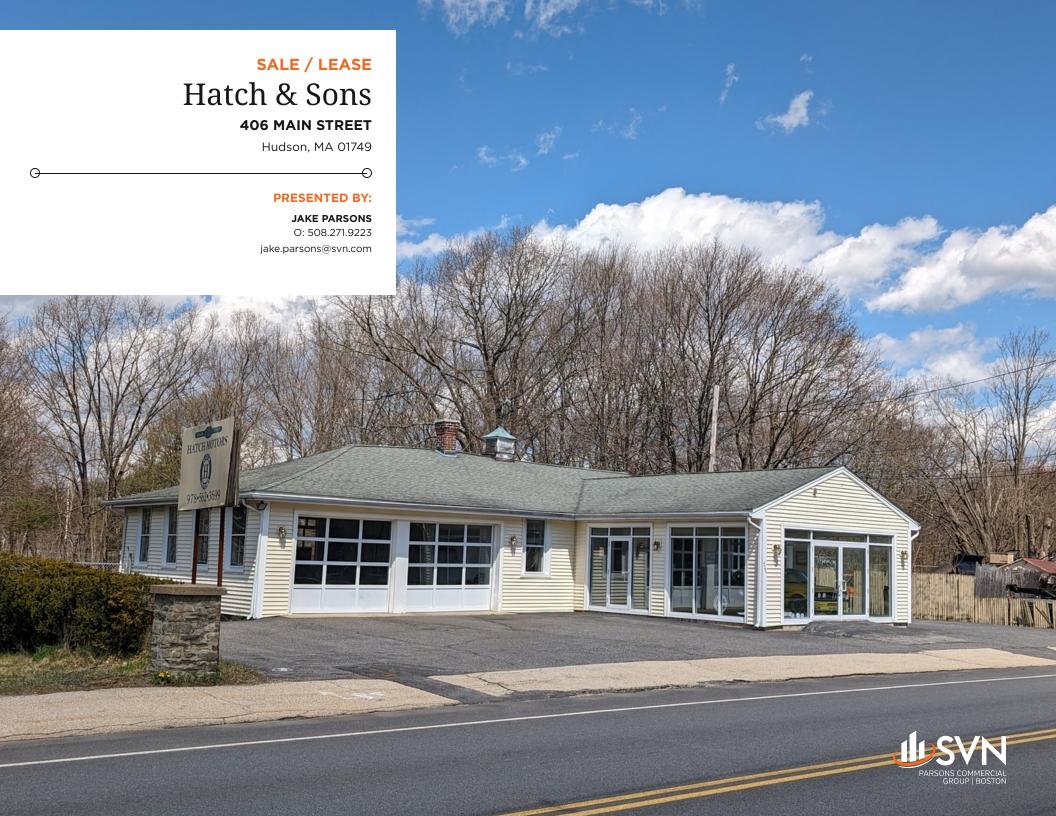

### PROPERTY SUMMARY

### OFFERING SUMMARY

| SALE PRICE:   | Subject To Offer    |
|---------------|---------------------|
| LEASE RATE:   | \$15.50 SF/yr (NNN) |
| AVAILABLE SF: | 4,100 SF- 6,100SF   |
| LOT SIZE:     | 0.48 Acres          |
| ZONING:       | C-10                |

### PROPERTY DESCRIPTION

Introducing a prime investment opportunity in the Hudson area, this 4,100 SF Automotive building presents a rare opportunity for an owner / user, the building is currently used for auto sales and service. Zoned C10, it provides ample flexibility for a range of other commercial uses, making it an attractive option for owner / users. The property's strategic location in the heart of Hudson adds further value, promising excellent accessibility and visibility.