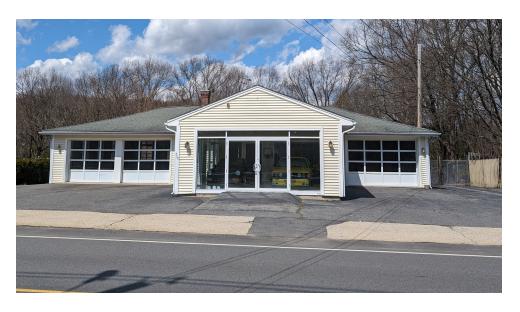

### PROPERTY DESCRIPTION

Introducing a prime investment opportunity in the Hudson area, this 4,100 SF Automotive building presents a rare opportunity for an owner / user, the building is currently used for auto sales and service. Zoned C10, it provides ample flexibility for a range of other commercial uses, making it an attractive option for owner / users. The property's strategic location in the heart of Hudson adds further value, promising excellent accessibility and visibility.

- Ability to add an additional 2,000sf of warehouse for a total of 6,100sf
- Ample Parking
- Four (4) drive-in bays (three in front and one in the back)
- Currently used as a automotive sales and service center