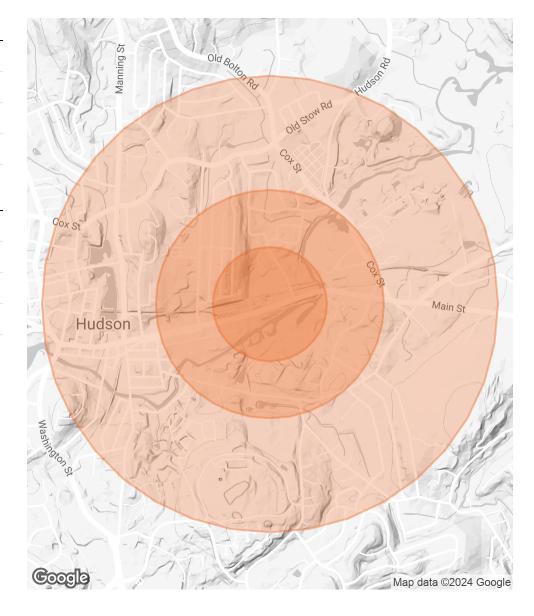

# **DEMOGRAPHICS MAP & REPORT**

| POPULATION           | 0.25 MILES | 0.5 MILES | 1 MILE |
|----------------------|------------|-----------|--------|
| TOTAL POPULATION     | 672        | 2,178     | 7,010  |
| AVERAGE AGE          | 42.5       | 43.3      | 43.4   |
| AVERAGE AGE (MALE)   | 40.7       | 41.8      | 41.2   |
| AVERAGE AGE (FEMALE) | 46.0       | 45.9      | 45.3   |

| HOUSEHOLDS & INCOME | 0.25 MILES | 0.5 MILES | 1 MILE    |
|---------------------|------------|-----------|-----------|
| TOTAL HOUSEHOLDS    | 292        | 926       | 2,999     |
| # OF PERSONS PER HH | 2.3        | 2.4       | 2.3       |
| AVERAGE HH INCOME   | \$98,899   | \$107,151 | \$105,277 |
| AVERAGE HOUSE VALUE | \$343,870  | \$360,300 | \$369,848 |