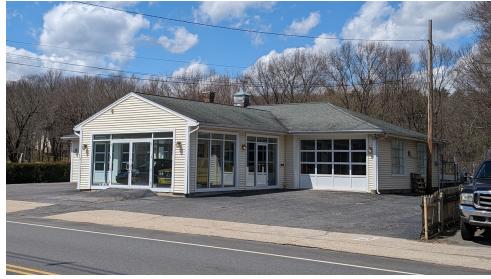

### PROPERTY DESCRIPTION

Introducing a prime investment opportunity in the Hudson area, this 4,100 SF Automotive building presents a rare opportunity for an owner / user, the building is currently used for auto sales and service. Zoned C10, it provides ample flexibility for a range of other commercial uses, making it an attractive option for owner / users. The property's strategic location in the heart of Hudson adds further value, promising excellent accessibility and visibility.

- Ability to add an additional 2,000sf of warehouse for a total of 6,100sf
- Ample Parking
- Four (4) drive-in bays (three in front and one in the back)
- Currently used as a automotive sales and service center