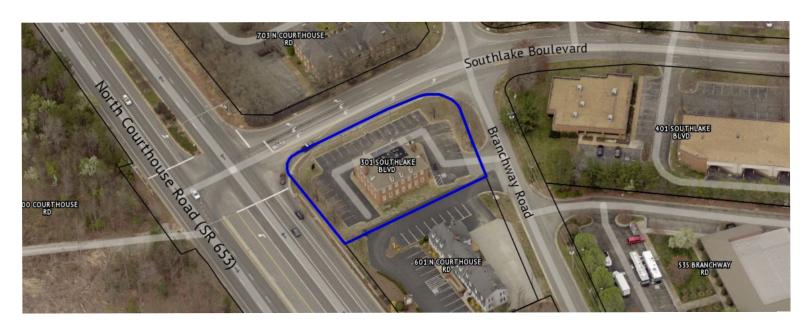

ll services provided
- Zoning O-2 (Chesterfield County)

## CONTACT INFORMATION —

#### Pollard & Bagby, Inc.

Serving Richmond's Real Estate Market Since 1894 2 South 5th Street, P.O. Box 2488, Richmond, VA O 804.643.9011 | F 804.782.9897 | www.pollardandbagby.com

#### G. Scott White, SIOR, CCIM

Senior Vice President - Commercial Sales & Leasing C 804.221.3978 | scott.white@pollardandbagby.com



#### Lebs Breeden, CCIM

Commercial Sales, Leasing & Property Management Associate C 804.536.3933 | lebs.breeden@pollardandbagby.com

No warranty or representation is made as to the accuracy of the foregoing information. Terms of sale or lease and availability are subject to change or withdrawal without notice.

# **FOR LEASE**

301 SOUTHLAKE BOULEVARD RICHMOND, VA 23236



## **AERIAL MAPS**