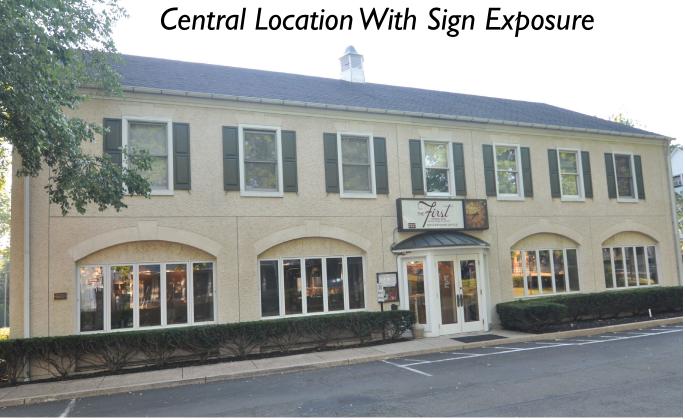

# "PARK TERRACE" OFFICE SUITES FOR LEASE

275 South Main Street Doylestown Borough, Bucks County, PA

COMMERCIAL • INDUSTRIAL • INVESTMENT

#### **PROPERTY SPECIFICATIONS**