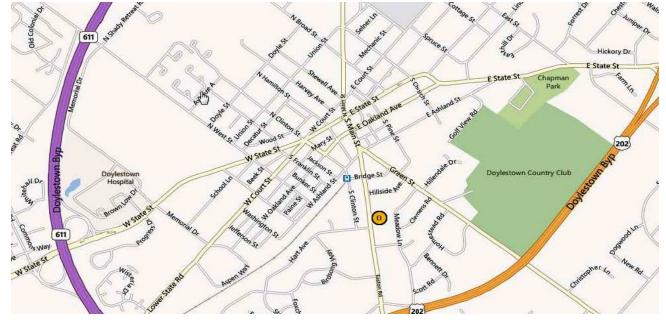

## "PARK TERRACE" OFFICE SUITES

Corporation

275 S. MAIN STREET, DOYLESTOWN BOROUGH, PA

**REGIONAL MAP** 

STREET MAP