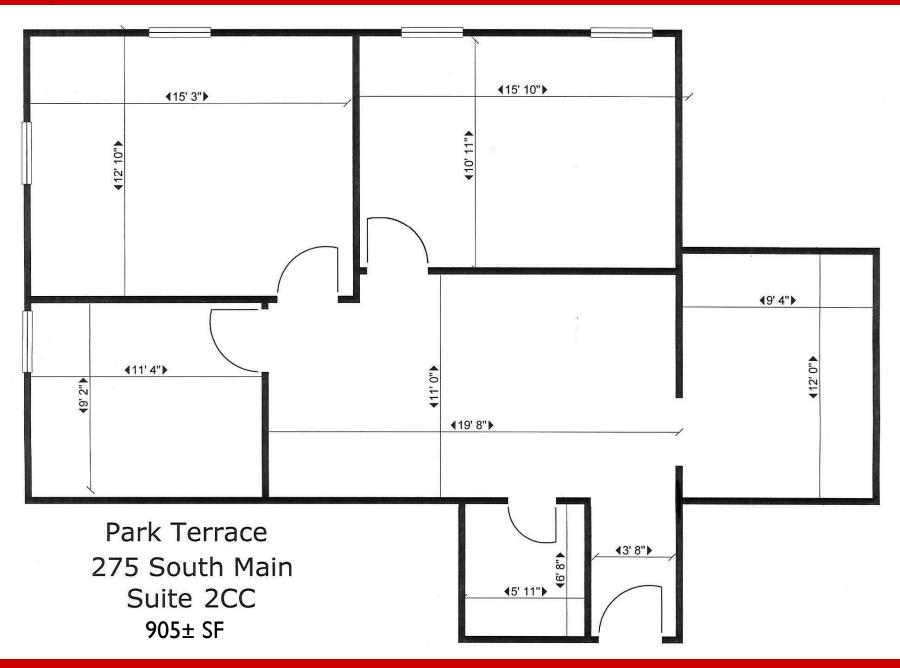

#### **Available Space:**

 Suite 2CC:
 905± SF

 Suite 6:
 710± SF

 Availability:
 Available

 Lease Rate:
 \$18 PSF

 plus utilities, trash, sewer,