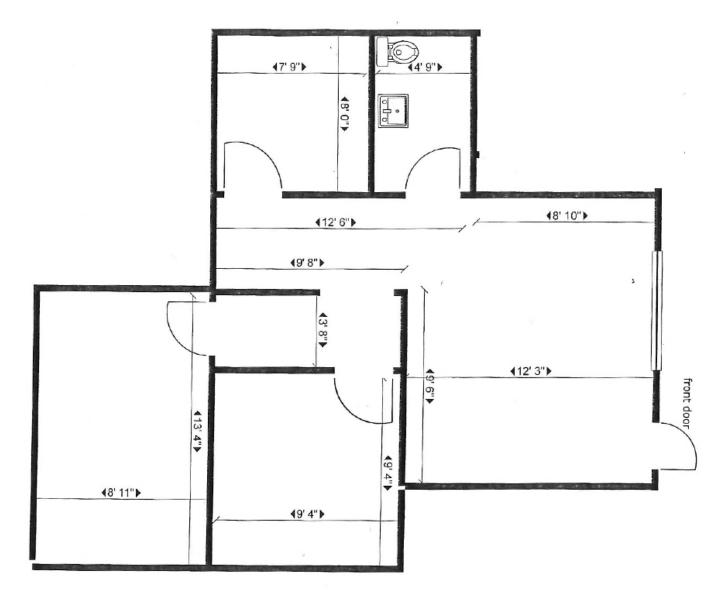

### "PARK TERRACE" OFFICE SUITES

Corporation

275 S. MAIN STREET, DOYLESTOWN BOROUGH, PA

Suite 6 — 710± SF