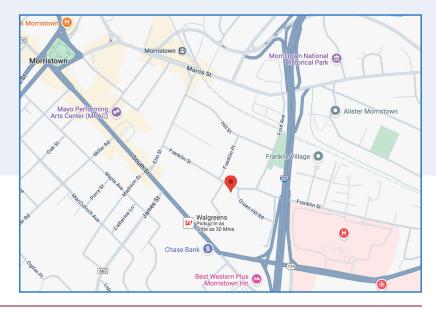

## **BUILDING FEATURES**

- · On-site parking
- 24 hour access
- Handicapped accessible
- Close proximity to Morristown Memorial Hospital
- Walking distance to Downtown Morristown
- Direct access to I-287