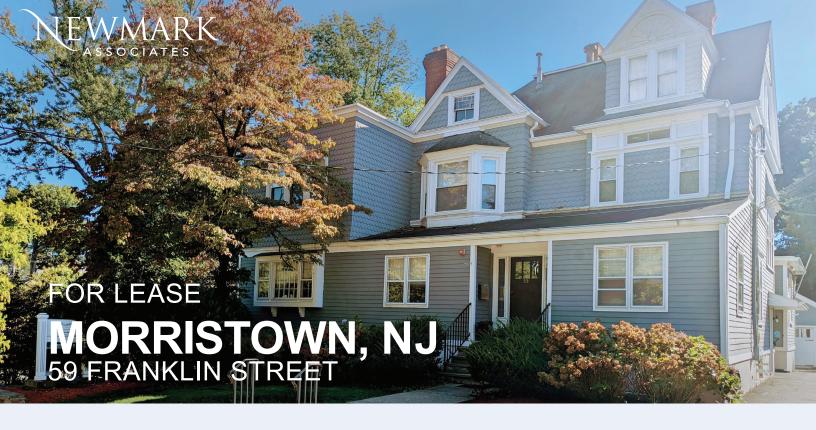

## PROFESSIONAL/MEDICAL OFFICES FOR LEASE

## **AVAILABLE SPACE**

- +/- 1,600 sf (1st floor)
- · Reception/waiting area
- Potential for six (6) office/exam rooms
- Two (2) ADA compliant restrooms
- Storage closet
- Ideal for most professional and personal service uses

## **BUILDING FEATURES**

- · On-site parking
- 24 hour access
- Handicapped accessible
- Close proximity to Morristown Memorial Hospital
- Walking distance to Downtown Morristown
- Direct access to I-287