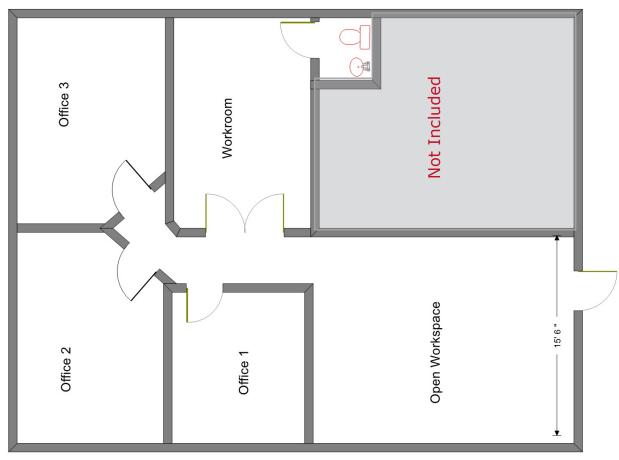

## Floor Plan +/- 1,100 SF

422 Jacksonville Drive, Jacksonville Beach, FL ~ 904-242-2828 ~ www.strategicsites.com