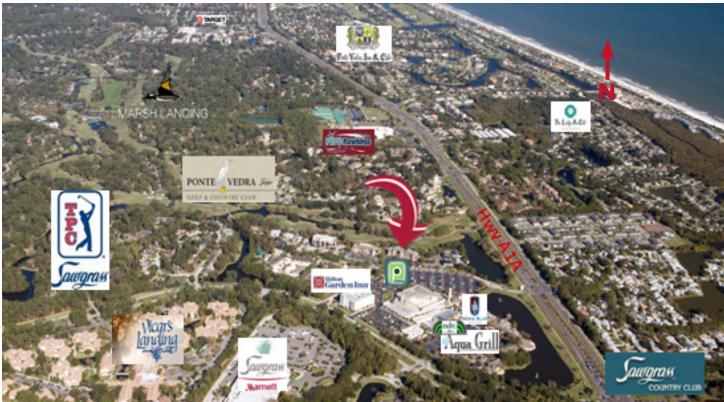

## 2309 Sawgrass Village Dr., Ponte Vedra Beach, FL 32082

- Available Space: Suite 2309 +/-1,100 SF
- Lease Rate: \$30.00/SF Modified Gross
  - -Electricity and janitorial are the responsibility of the Tenant
- Third-floor unit with three large offices, work room, open workspace/reception and restroom
- Zoning: PUD Professional Office
- Ample parking available in shared surface lot
- Located in the heart of Sawgrass Village in Ponte Vedra, next to the Publix and CVS
- Close to restaurants, residential, retail, The Ponte Vedra Inn & Club, Marriott Sawgrass, and TPC Sawgrass