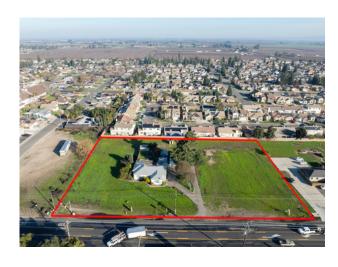

### **Aerial View**

To discuss your property or any commercial real estate needs please contact:

#### 2350 Jackson Ave Escalon CA

APN: 227-630-63

Lot Size: 2.00 ac

**Zoning: Community Commercial** 

#### **Property Description**

The Subject Property consists of a 2 acre rectangular shaped parcel with older home still on land. Located directly on the major thoroughfare of HWY 120 which has daily traffic counts of over 13,000 vehicles per day. Property is surrounded by retail, commercial, and residential uses and is currently zoned C-2 Community Commercial which allows for a variety different commercial uses. Please inquire with listing agent or City of Escalon planning Department for further information on allowed uses and development requirements.