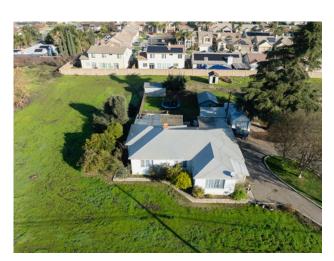

### **Photos**

To discuss your property or any commercial real estate needs please contact:

#### **Property Description**

The Subject Property consists of a 2 acre rectangular shaped parcel with older home still on land. Located directly on the major thoroughfare of HWY 120 which has daily traffic counts of over 13,000 vehicles per day. Property is surrounded by retail, commercial, and residential uses and is currently zoned C-2 Community Commercial which allows for a variety different commercial uses. Please inquire with listing agent or City of Escalon planning Department for further information on allowed uses and development requirements.