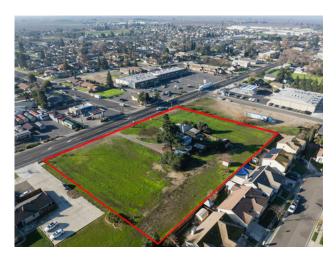

### **Aerial View**

To discuss your property or any commercial real estate needs please contact:

#### 2350 Jackson Ave Escalon CA

APN: 227-630-63

Lot Size: 2.00 ac

**Zoning: Community Commercial** 

#### **Property Description**

The Subject Property consists of a 2 acre rectangular shaped parcel with older home still on land. Located directly on the major thoroughfare of HWY 120 which has daily traffic counts of over 13,000 vehicles per day. Property is surrounded by retail, commercial, and residential uses and is currently zoned C-2 Community Commercial which allows for a variety different commercial uses. Please inquire with listing agent or City of Escalon planning Department for further information on allowed uses and development requirements.