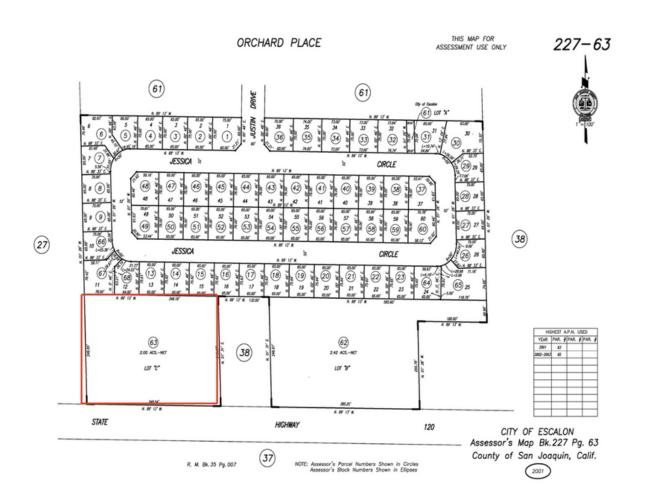

#### 2350 Jackson Ave Escalon CA

APN: 227-630-63

Lot Size: 2.00 ac

**Zoning: Community Commercial** 

#### **Property Description**

The Subject Property consists of a 2 acre rectangular shaped parcel with older home still on land. Located directly on the major thoroughfare of HWY 120 which has daily traffic counts of over 13,000 vehicles per day. Property is surrounded by retail, commercial, and residential uses and is currently zoned C-2 Community Commercial which allows for a variety different commercial uses. Please inquire with listing agent or City of Escalon planning Department for further information on allowed uses and development requirements.

## **Parcel Map**

To discuss your property or any commercial real estate needs please contact: