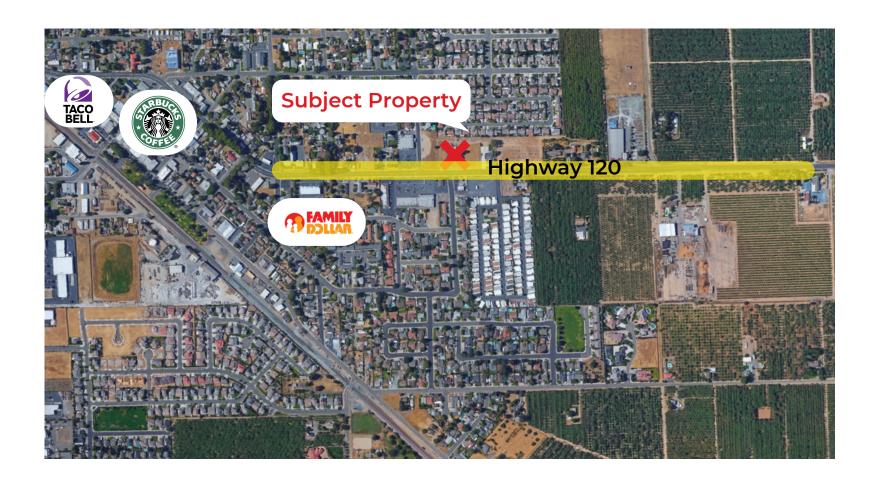

### **Aerial View**

To discuss your property or any commercial real estate needs please contact:

#### **Property Description**

The Subject Property consists of a 2 acre rectangular shaped parcel with older home still on land. Located directly on the major thoroughfare of HWY 120 which has daily traffic counts of over 13,000 vehicles per day. Property is surrounded by retail, commercial, and residential uses and is currently zoned C-2 Community Commercial which allows for a variety different commercial uses. Please inquire with listing agent or City of Escalon planning Department for further information on allowed uses and development requirements.