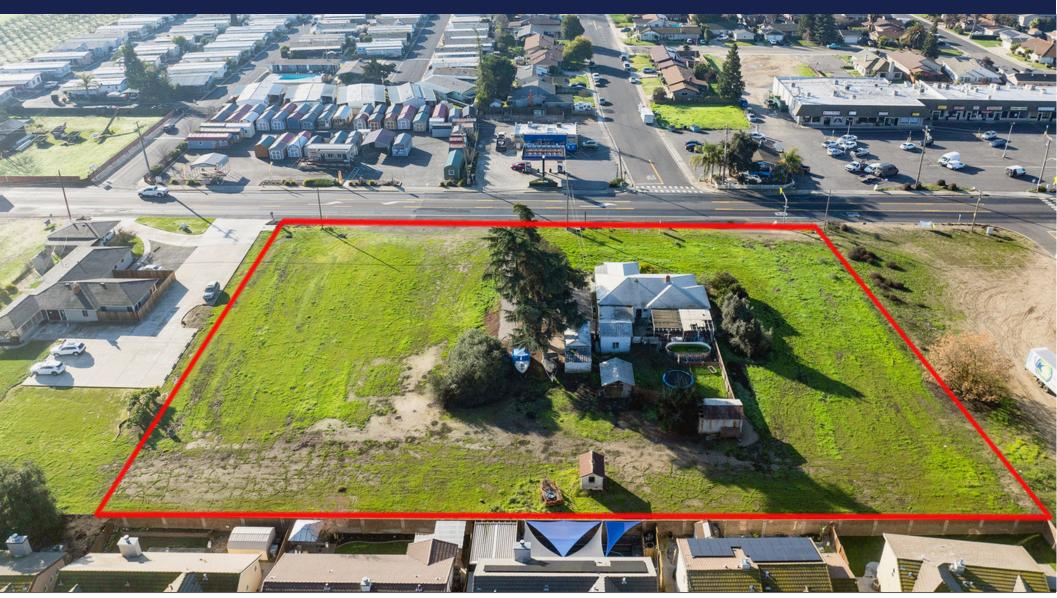

#### 2350 Jackson Ave Escalon CA

APN: 227-630-63

Lot Size: 2.00 ac

**Zoning: Community Commercial** 

#### **Property Description**

The Subject Property consists of a 2 acre rectangular shaped parcel with older home still on land. Located directly on the major thoroughfare of HWY 120 which has daily traffic counts of over 13,000 vehicles per day. Property is surrounded by retail, commercial, and residential uses and is currently zoned C-2 Community Commercial which allows for a variety different commercial uses. Please inquire with listing agent or City of Escalon planning Department for further information on allowed uses and development requirements.