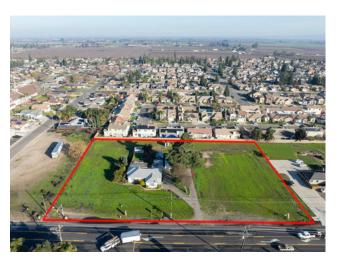

### **Aerial View**

To discuss your property or any commercial real estate needs please contact:

#### 2350 Jackson Ave Escalon CA

APN: 227-630-63

Lot Size: 2.00 ac

**Zoning: Community Commercial** 

#### **Property Description**

The Subject Property consists of a 2 acre rectangular shaped parcel with older home still on land. Located directly on the major thoroughfare of HWY 120 which has daily traffic counts of over 13,000 vehicles per day. Property is surrounded by retail, commercial, and residential uses and is currently zoned C-2 Community Commercial which allows for a variety different commercial uses. Please inquire with listing agent or City of Escalon planning Department for further information on allowed uses and development requirements.