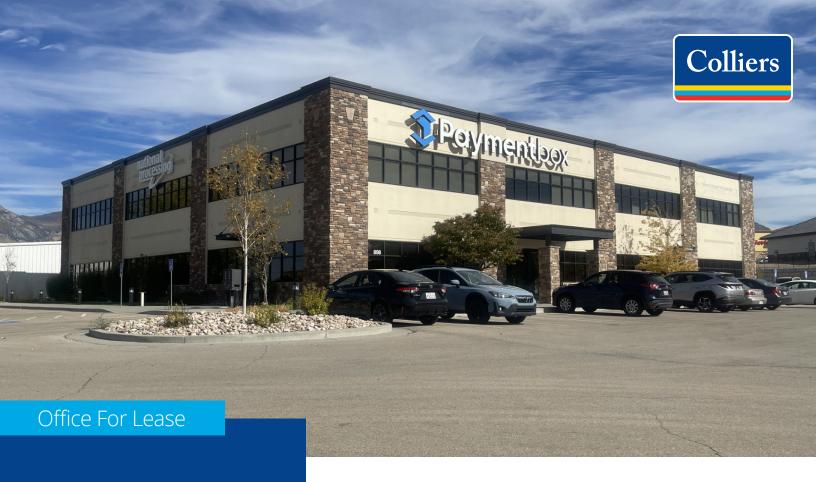

### 898 North 1200 West Orem, Utah

Available: 8,619 SF

Lease Rate: \$24.00 PSF | Full Service