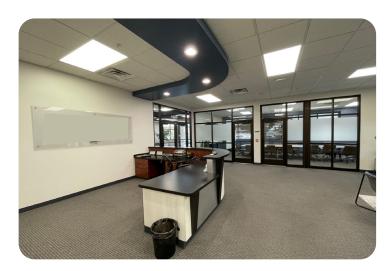

# Pictures

### **Total SF: 8,619 SF**

 Layout consists of a large conference room, a welcoming reception / waiting area, break room / kitchen, 7 offices, and currently 36 cubicles.