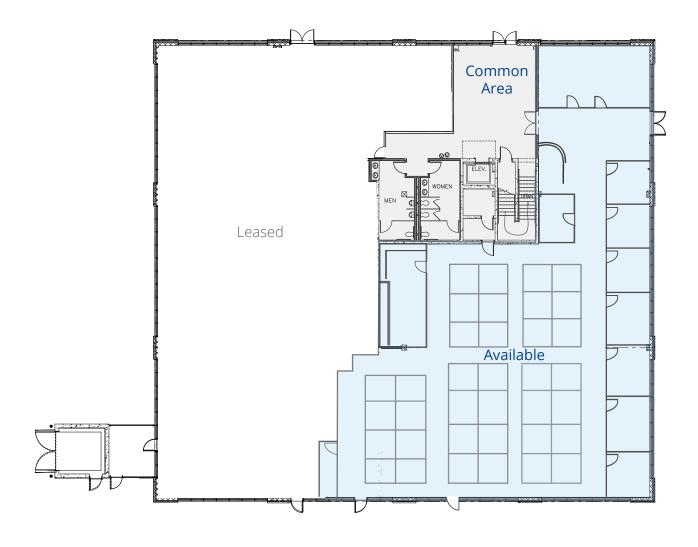

## Floor Plans

### **Total SF: 8,619 SF**

 Layout consists of a large conference room, a welcoming reception / waiting area, break room / kitchen, 7 offices, and currently 36 cubicles.