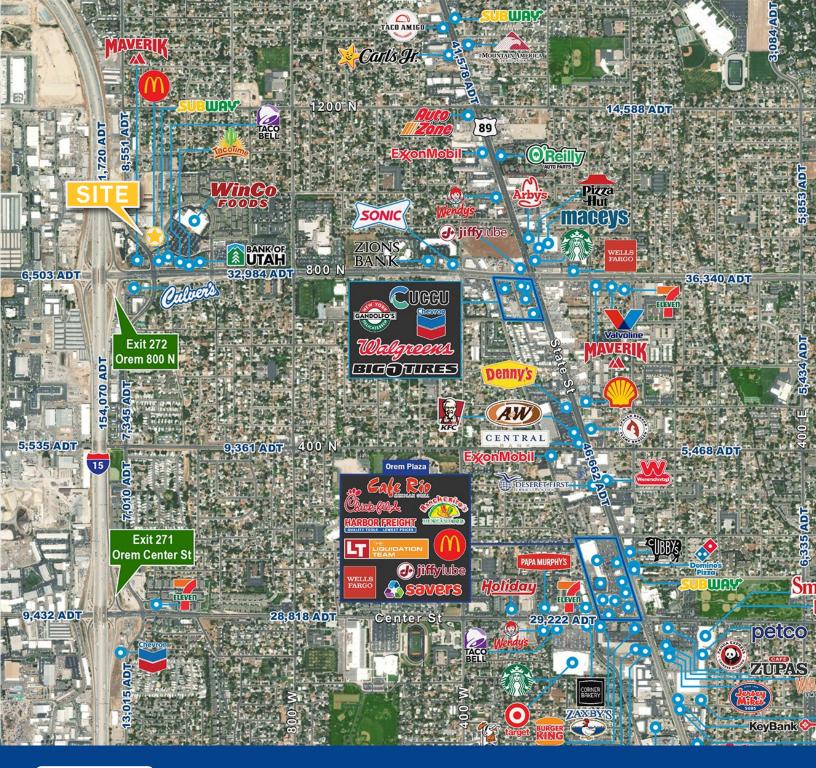

### 898 North 1200 West Orem, Utah

### **Building Amenities**

- Fully furnished | plug and play
- Ample parking
- Layout is a good mix of hard wall offices and open space
- Updated interior with glass walls and Class A interior finishes
- Kitchen / break room with multiple refrigerators
- · A variety of amenities are within walking distance
- Immediate access to I-15's 800 North freeway interchange in Orem

Available: 8,619 SF

Lease Rate: \$24.00 PSF | Full Service