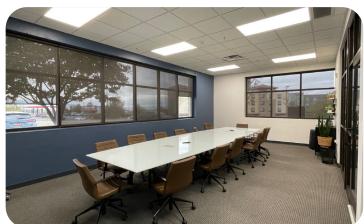

# Pictures

### **Total SF: 8,619 SF**

 Layout consists of a large conference room, a welcoming reception / waiting area, break room / kitchen, 7 offices, and currently 36 cubicles.