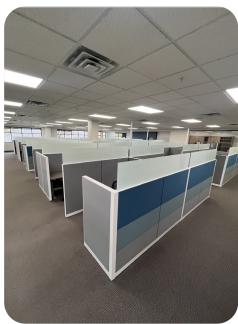

# Pictures

### **Total SF: 8,619 SF**

 Layout consists of a large conference room, a welcoming reception / waiting area, break room / kitchen, 7 offices, and currently 36 cubicles.