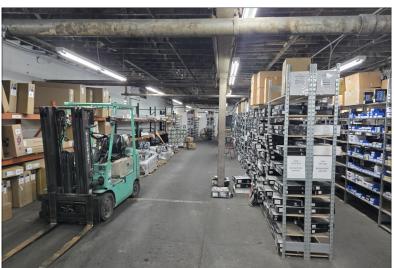

## **INDUSTRIAL / RETAIL**

Sale Price:Total SF:

\$999,000 40,283 SF

1940

M-3

- Contiguous SF: 36,443 SF Freestanding SF: 3,840 SF
- Lot Size Total: 1.40 Acres
- Including Adj Lot : 0.31 Acre
- Year Built:
- Zoning:
- Ceiling Height: Varies
- Dock Height Doors: 1

- # of Parking Spaces: Ample
- Ext. Construction: Concrete
- Floor:
- Sprinkler:
- # of Restrooms:
  - Water/Sewer:
  - Current Use: Napa Auto
- Annual Taxes:
- Showing:

Location:

West of NY Central rail

FCTuckerCommercial.com

Concrete

Yes

Yes

3

Rare Find! West-side Industrial space. Currently operating as Napa Auto Parts. Owner will sign a 2-year lease back for \$7,500 / Mo NNN or will re-locate business sooner.