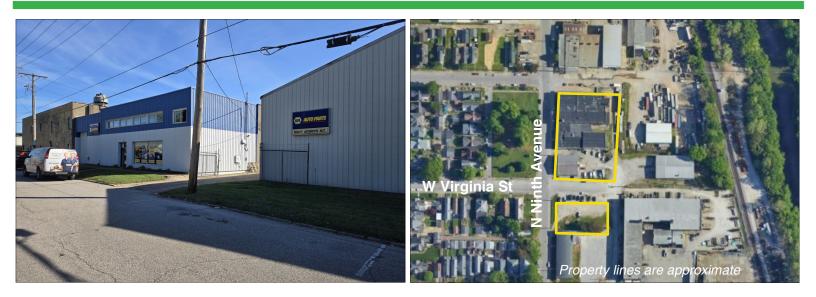

- # of Parking Spaces: Ample
- Ext. Construction: Concrete
- Floor:
- Sprinkler:
- # of Restrooms:
  - Water/Sewer:
  - Current Use: Napa Auto
- Annual Taxes:
- Showing:

Location:

West of NY Central rail

FCTuckerCommercial.com

Concrete

Yes

Yes

3

Rare Find! West-side Industrial space. Currently operating as Napa Auto Parts. Owner will sign a 2-year lease back for \$7,500 / Mo NNN or will re-locate business sooner.