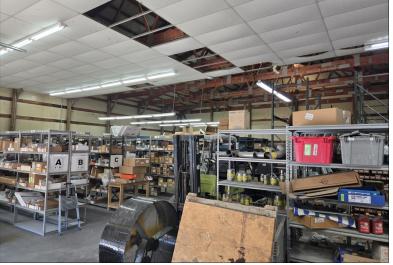

FCTuckerCommercial.com

Concrete

Yes

Yes

3

Rare Find! West-side Industrial space. Currently operating as Napa Auto Parts. Owner will sign a 2-year lease back for \$7,500 / Mo NNN or will re-locate business sooner.