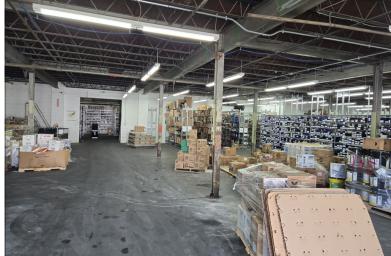

## **INDUSTRIAL / RETAIL**

Sale Price:Total SF:

\$999,000 40,283 SF

1940

M-3

- Contiguous SF: 36,443 SF Freestanding SF: 3,840 SF
- Lot Size Total: 1.40 Acres
- Including Adj Lot : 0.31 Acre
- Year Built:
- Zoning:
- Ceiling Height: Varies
- Dock Height Doors: 1

- # of Parking Spaces: Ample
- Ext. Construction: Concrete
- Floor:
- Sprinkler:
- # of Restrooms:
  - Water/Sewer:
  - Current Use: Napa Auto
- Annual Taxes:
- Showing:

Location:

West of NY Central rail

FCTuckerCommercial.com

Concrete

Yes

Yes

3

Rare Find! West-side Industrial space. Currently operating as Napa Auto Parts. Owner will sign a 2-year lease back for \$7,500 / Mo NNN or will re-locate business sooner.