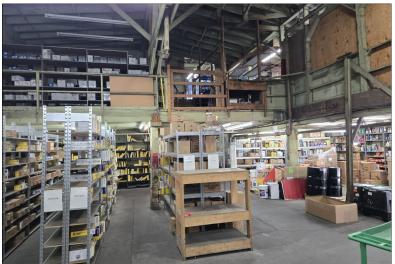

## **INDUSTRIAL / RETAIL**

Sale Price:Total SF:

\$999,000 40,283 SF

1940

M-3

- Contiguous SF: 36,443 SF Freestanding SF: 3,840 SF
- Lot Size Total: 1.40 Acres
- Including Adj Lot : 0.31 Acre
- Year Built:
- Zoning:
- Ceiling Height: Varies
- Dock Height Doors: 1

- # of Parking Spaces: Ample
- Ext. Construction: Concrete
- Floor:
- Sprinkler:
- # of Restrooms:
  - Water/Sewer:
  - Current Use: Napa Auto
- Annual Taxes:
- Showing:

Location:

West of NY Central rail

FCTuckerCommercial.com

Concrete

Yes

Yes

3

Rare Find! West-side Industrial space. Currently operating as Napa Auto Parts. Owner will sign a 2-year lease back for \$7,500 / Mo NNN or will re-locate business sooner.