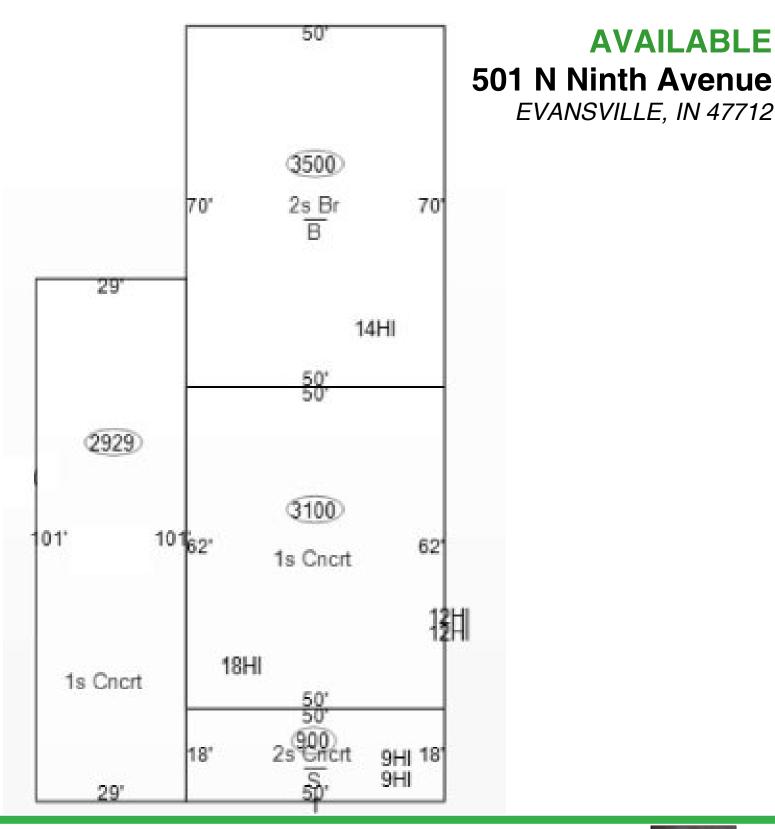

## **INDUSTRIAL / RETAIL**

Sale Price:Total SF:

\$999,000 40,283 SF

1940

M-3

- Contiguous SF: 36,443 SF Freestanding SF: 3,840 SF
- Lot Size Total: 1.40 Acres
- Including Adj Lot : 0.31 Acre
- Year Built:
- Zoning:
- Ceiling Height: Varies
- Dock Height Doors: 1

- # of Parking Spaces: Ample
- Ext. Construction: Concrete
- Floor:
- Sprinkler:
- # of Restrooms:
  - Water/Sewer:
  - Current Use: Napa Auto
- Annual Taxes:
- Showing:

Location:

West of NY Central rail