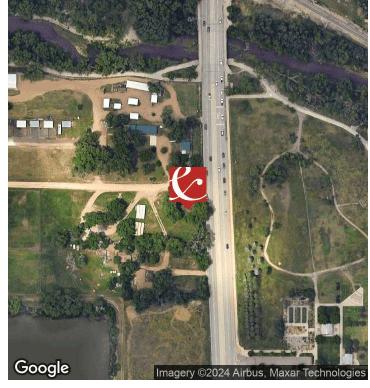

# SINGLE/MULTI FAMILY HOME SITE AVAILABLE

139 Hover St., Longmont, CO 80501

FOR SALE

### PROPERTY HIGHLIGHTS

- Offered at \$470,000.00
- 1.6 Acres
- Zoning A Agricultural (Boulder Co) medium density residential designation in Longmont Comprehensive Plan
- 22' deep well and City of Longmont Water Tap
- Cushman ditch rights
- Short walk to Boulder County Fairgrounds
- Contiguous to over 200 acres of city parks and adjacent to the 8 mile St. Vrain Greenway Trail
- Mountain views