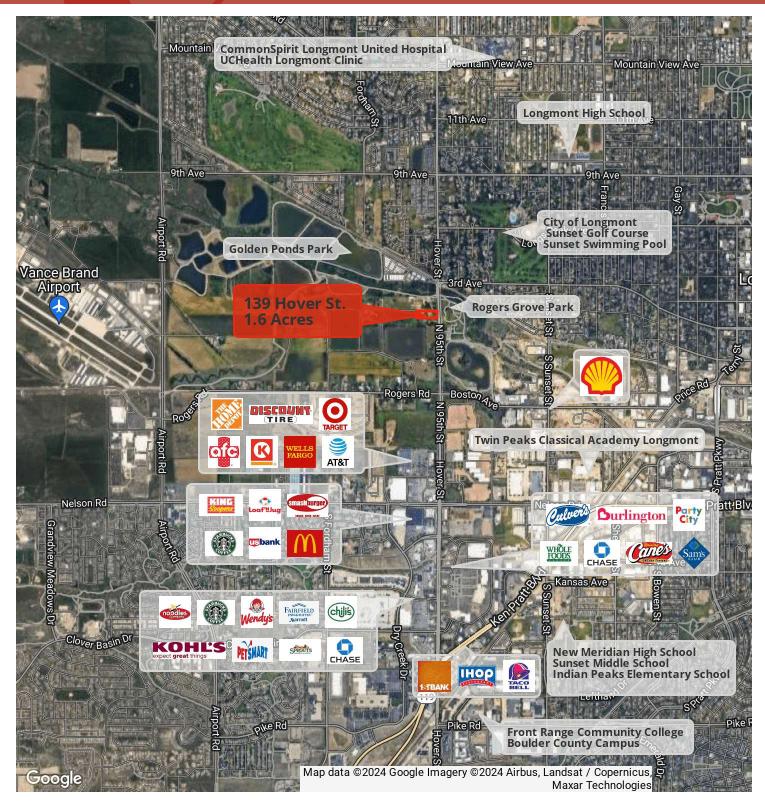

### PROPERTY HIGHLIGHTS

- Offered at \$470,000.00
- 1.6 Acres
- Zoning A Agricultural (Boulder Co) medium density residential designation in Longmont Comprehensive Plan
- 22' deep well and City of Longmont Water Tap
- Cushman ditch rights
- Short walk to Boulder County Fairgrounds
- Contiguous to over 200 acres of city parks and adjacent to the 8 mile St. Vrain Greenway Trail
- Mountain views

### **TRAFFIC COUNTS**

| 95th St. N of Hover St   | 41,576/vpd |
|--------------------------|------------|
| Hover St. N of Bruce Pl. | 36,734/vpd |
| 3rd Ave. N of Hover St   | 35,655/vpd |

| DEMOGRPAHICS             | 1 MILE    | 3 MILE    | 5 MILE    |
|--------------------------|-----------|-----------|-----------|
| 2023 Population          | 6,925     | 81,342    | 106,826   |
| 2023 Households          | 3,040     | 32,243    | 41,792    |
| Average Household Income | \$110,052 | \$103,352 | \$109,302 |
| Businesses               | 193       | 4,350     | 5,105     |
| Employees                | 2,172     | 34,637    | 39,791    |