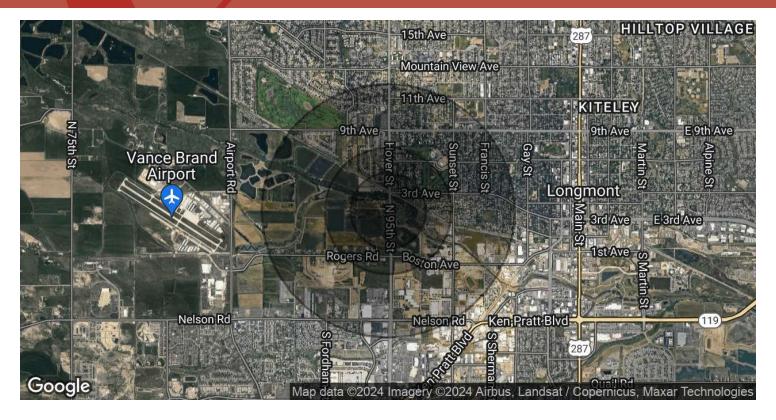

### **TRAFFIC COUNTS**

| 95th St. N of Hover St   | 41,576/vpd |
|--------------------------|------------|
| Hover St. N of Bruce Pl. | 36,734/vpd |
| 3rd Ave. N of Hover St   | 35,655/vpd |

| DEMOGRPAHICS             | 1 MILE    | 3 MILE    | 5 MILE    |
|--------------------------|-----------|-----------|-----------|
| 2023 Population          | 6,925     | 81,342    | 106,826   |
| 2023 Households          | 3,040     | 32,243    | 41,792    |
| Average Household Income | \$110,052 | \$103,352 | \$109,302 |
| Businesses               | 193       | 4,350     | 5,105     |
| Employees                | 2,172     | 34,637    | 39,791    |