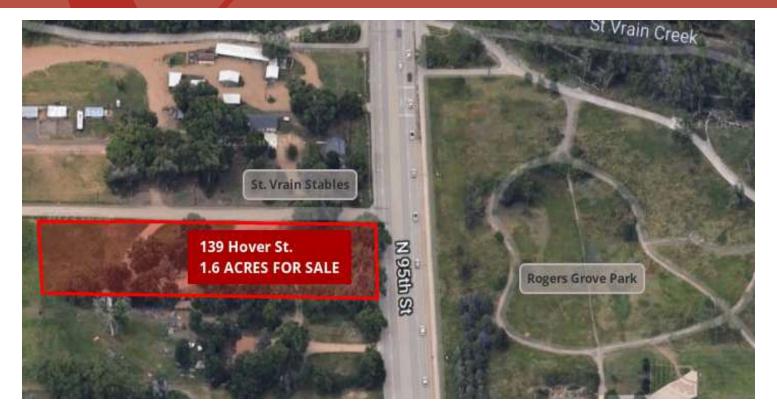

# SINGLE/MULTI FAMILY HOME SITE AVAILABLE

139 Hover St., Longmont, CO 80501

FOR SALE

### PROPERTY HIGHLIGHTS

- Offered at \$470,000.00
- 1.6 Acres
- Zoning A Agricultural (Boulder Co) medium density residential designation in Longmont Comprehensive Plan
- 22' deep well and City of Longmont Water Tap
- Cushman ditch rights
- Short walk to Boulder County Fairgrounds
- Contiguous to over 200 acres of city parks and adjacent to the 8 mile St. Vrain Greenway Trail
- Mountain views