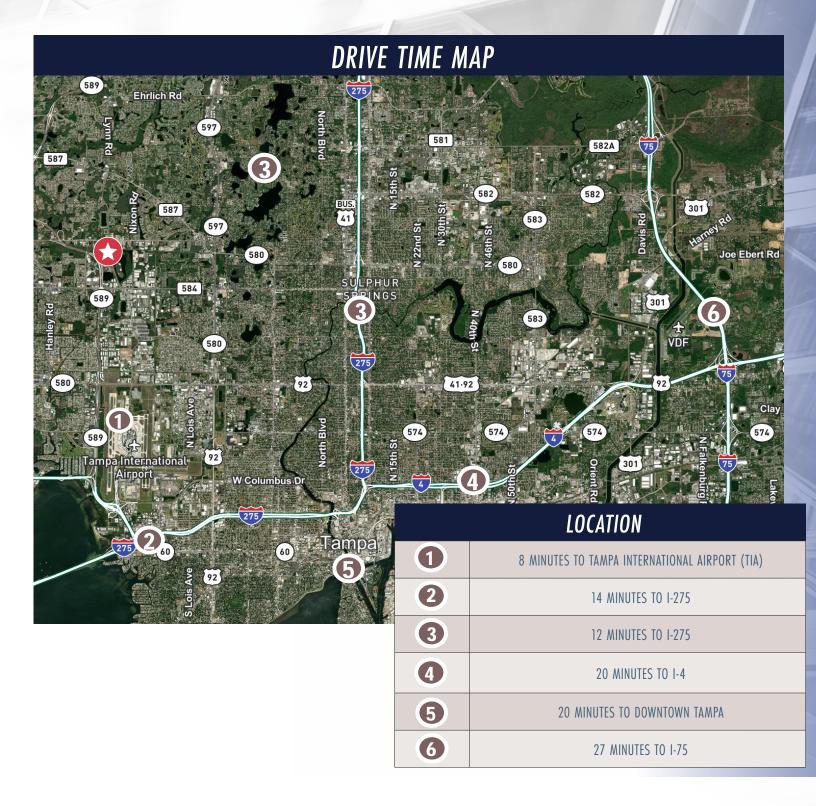

#### **Location Info and Demos**

Located immediately north of Tampa International Airport in Hillsborough County, the Airport industrial submarket is approximately 16 square miles encompassing over 12.8 million square feet of industrial space. It's proximity to Tampa International Airport, access to regional highways, and centralized location within Tampa allows for optimal accessibility to both employees and customers.