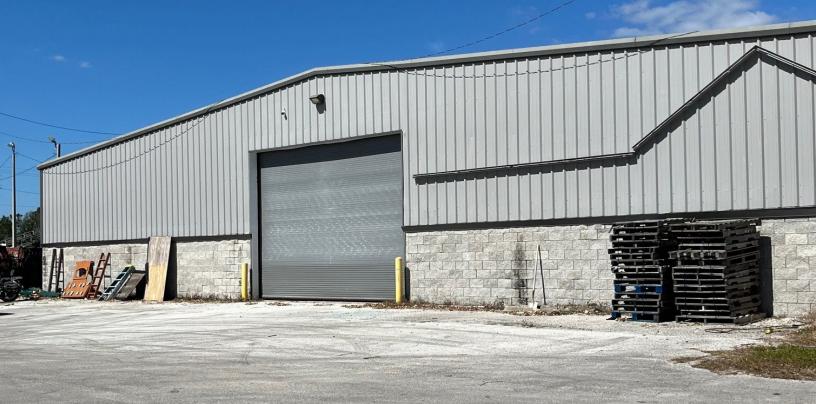

5820
W LINEBAUGH AVE TAMPA, FL 33634
BUILDING 2

FREE STANDING INDUSTRIAL BUILDING FOR LEASE

16,120 SF Available for Lease with IOS

CBRE

**Located within the Tampa Airport Submarket** 

• 16'-18' clear height

• 3 oversized grade-level doors

6' block with metal wall construction

Fenced