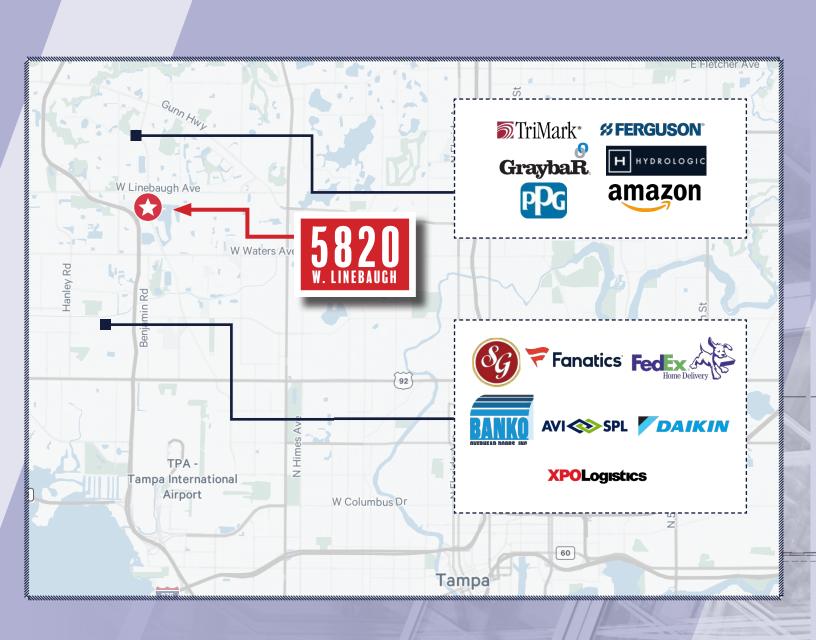

5820
W LINEBAUGH AVE TAMPA, FL 33634
BUILDING 2

FREE STANDING INDUSTRIAL BUILDING FOR LEASE

16,120 SF Available for Lease with IOS

CBRE

**Located within the Tampa Airport Submarket** 

#### **Location Info and Demos**

Located immediately north of Tampa International Airport in Hillsborough County, the Airport industrial submarket is approximately 16 square miles encompassing over 12.8 million square feet of industrial space. It's proximity to Tampa International Airport, access to regional highways, and centralized location within Tampa allows for optimal accessibility to both employees and customers.

The submarket has also boasted some of the lowest industrial vacancy rates across Tampa Bay, currently under 3% due to its desirability. This has been a product of large barriers to entry for both developers and tenants, as a lack of feasible land sites and existing big blocks of space put constraints on each. Rare opportunities, such as 5820 W Linebaugh Ave, can accommodate growing or new to market firms who want to be in one of the most desirable submarkets across Tampa Bay