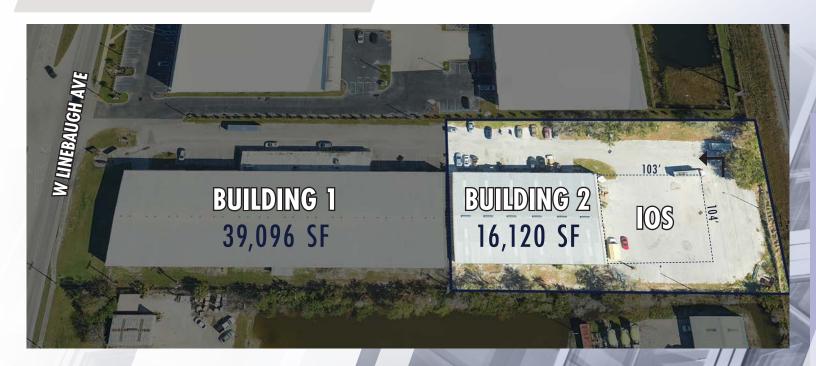

## **AERIAL**

## **Building Features**

• Free standing grade-level industrial building

• 16,120 SF, up to 59,946 SF (including building 1)

• 1,180 SF office

 3.35 acres with area for outside storage, if leasing both buildings