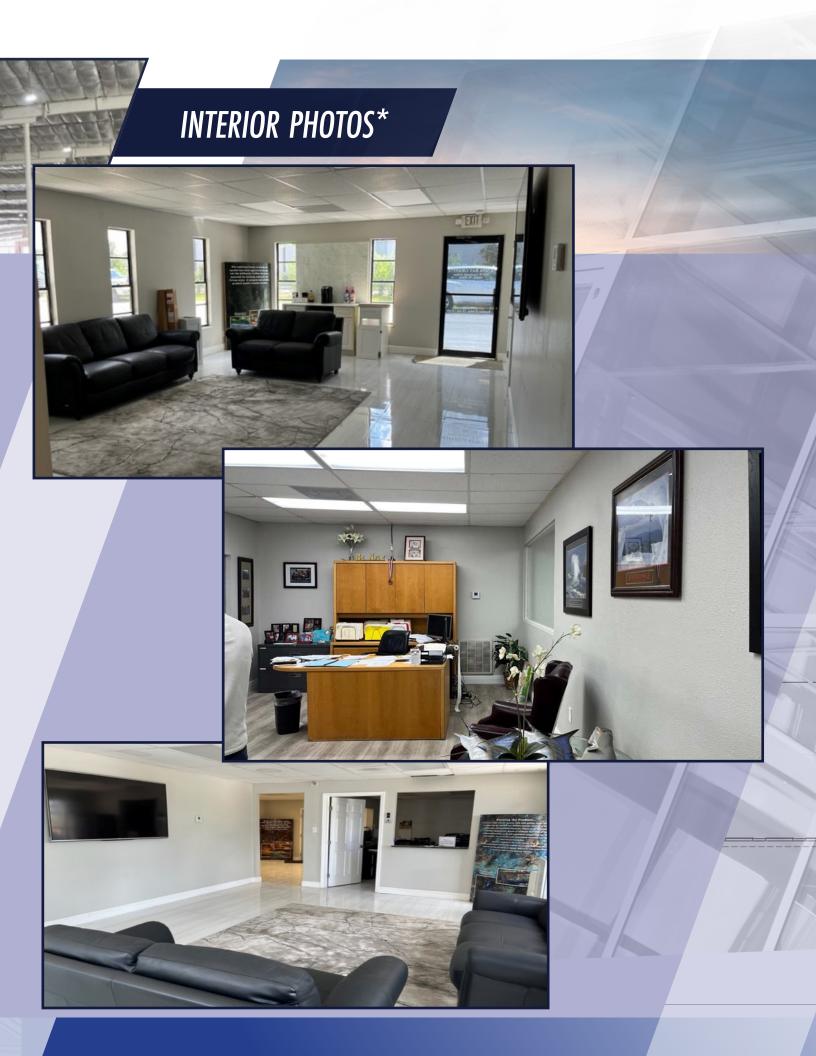

## **Building Features**

• Free standing grade-level industrial building

• 16,120 SF, up to 59,946 SF (including building 1)

• 1,180 SF office

 3.35 acres with area for outside storage, if leasing both buildings