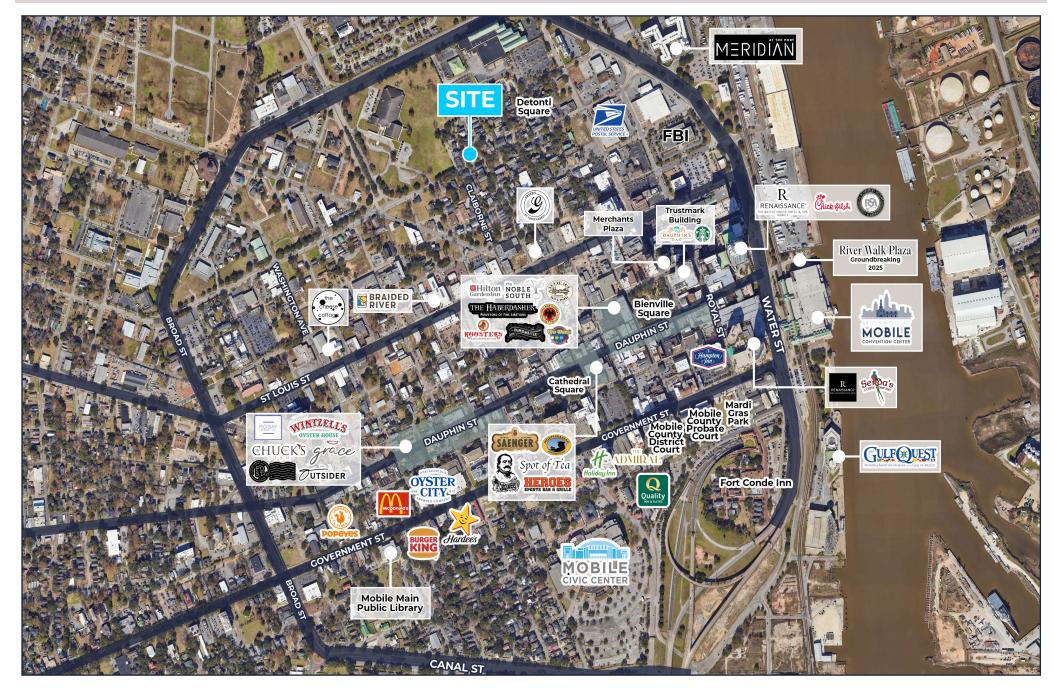

## **PRIME LOCATION**

Located in DeTonti Square Historic District, surrounded by office users, within a 5 minute walk from Downtown Mobile's array of restaurants, retailers and other attractions.

## **Located in Historic District**

Located in DeTonti Historic District, within walking distance of Downtown Mobile.