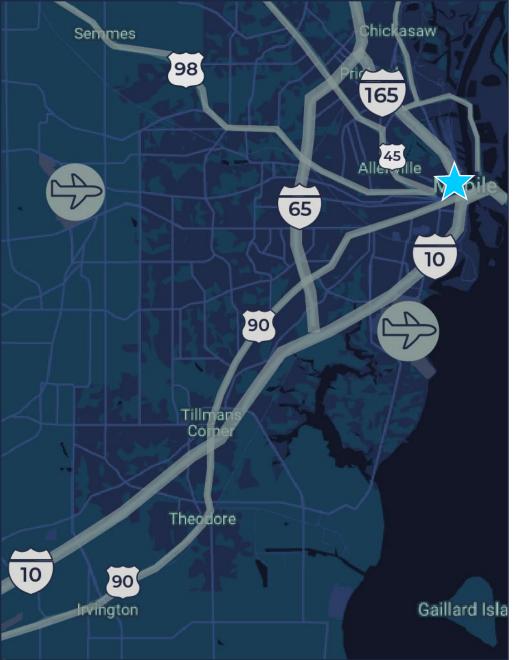

## **Conveniently Located**

Easy access to 1-10, 1-165, Broad Street and Water Street.