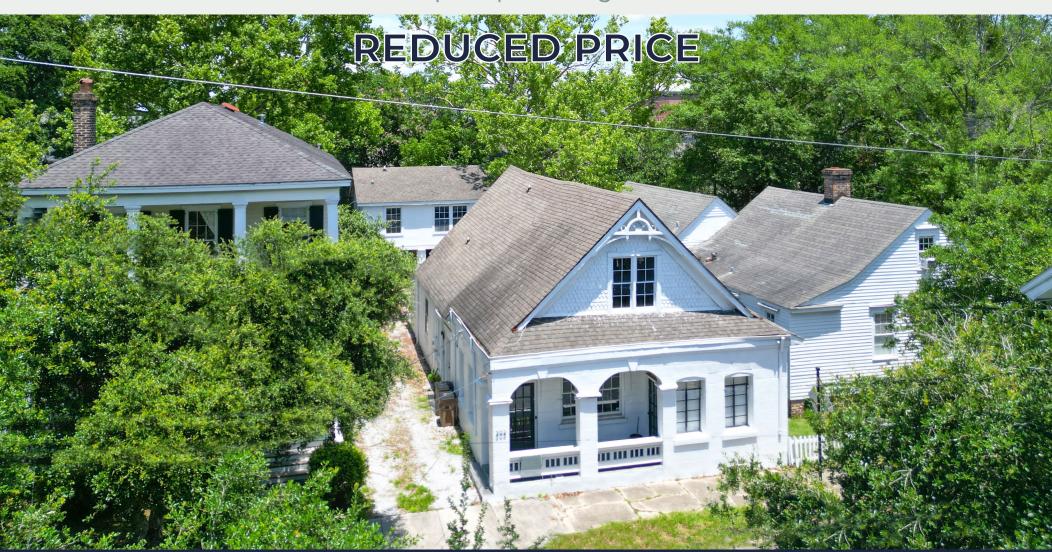

# **AVAILABLE**

302 Congress St | Downtown Mobile

#### **PROPERTY SIZE**

1,800± SF office building
750± SF detached apartment/garage

## **PRIME LOCATION**

Located in DeTonti Square Historic District, surrounded by office users, within a 5 minute walk from Downtown Mobile's array of restaurants, retailers and other attractions.