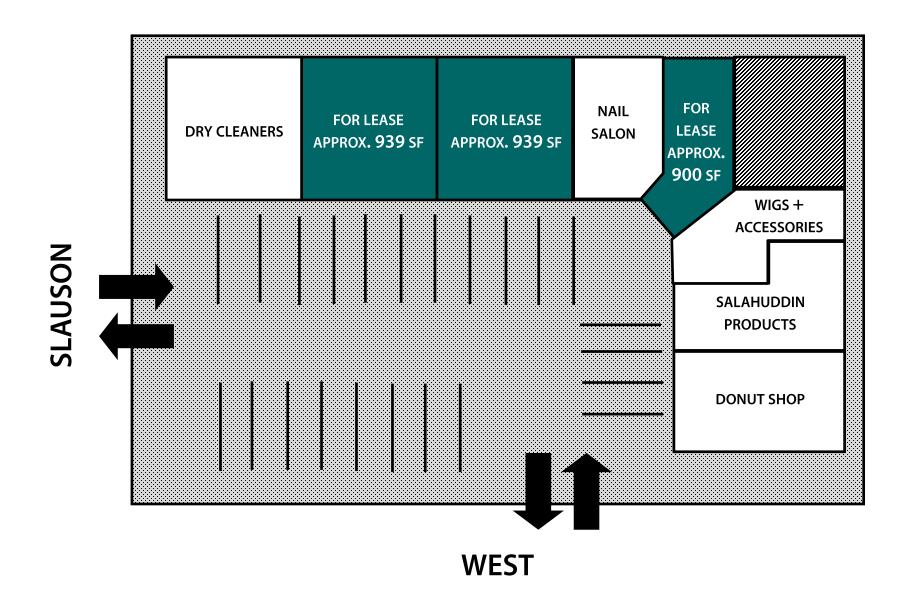

### SITE PLAN

3600 W. SLAUSON AVENUE | LOS ANGELES, CA 90043

CBM makes no warranties or guarantees as to the accuracy of the information provided herein, it has been obtained from sources considered credible, however, it has not been verified. The information contained herein is subject to errors and omissions and is subject to change without notice. Any and all projections, assumptions, and/or estimates provided are for the purposes of example and may not represent actual performance of this property. CBM is performing acts that require a real estate license. CA Real Estate Brokers Lice 40098259

#### **FEATURES + AMENITIES**

- APPROX. 950 1,900 SQFT
  RETAIL SHOP SPACE AVAILABLE
  FOR LEASE ON PRIME SLAUSON
  AVENUE
- DENSE POPULATION
  DEMOGRAPHICS WITH APPROX.
  340,833 RESIDENTS IN A 3-MILE
  RADIUS
- APPROX. 2.65 PARKING SPACES/1,000 SQFT
- HIGHLY VISIBLE MONUMENT SIGNAGE
- LOCATED AT SIGNALIZED
  INTERSECTION