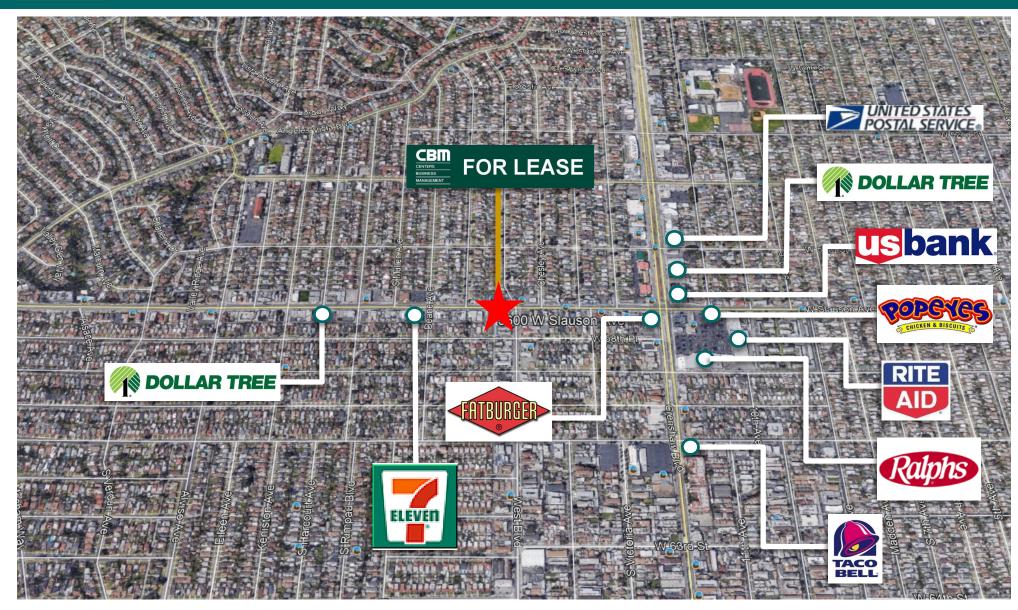

#### **AERIAL PHOTO**

3600 W. SLAUSON AVENUE | LOS ANGELES, CA 90043

CBM makes no warranties or guarantees as to the accuracy of the information provided herein, it has been obtained from sources considered credible, however, it has not been verified. The information contained herein is subject to errors and omissions and is subject to change without notice. Any and all projections, assumptions, and/or estimates provided are for the purposes of example and may not represent actual performance of this property. CBM is performing acts that require a real estate license. CA Real Estate Brokers Lice 40098259