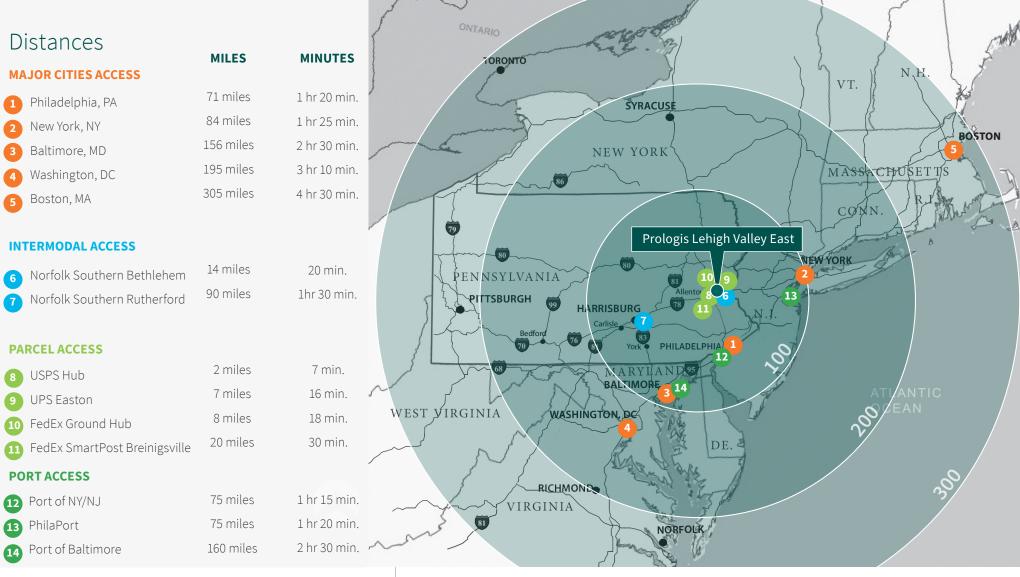

## Location

- Located in the heart of the Lehigh Valley PA market immediately off of the Route 22 & Route 512 interchange
- Close proximity to major transportation arteries: Route 22, I-78, I-476, and Route 33