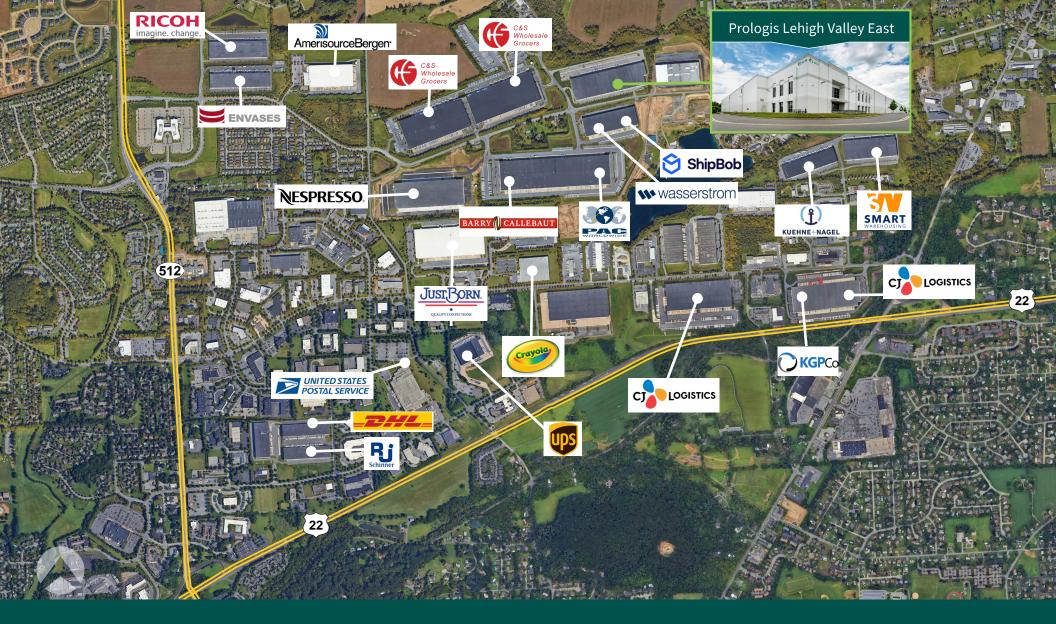

## Location

- Located in the heart of the Lehigh Valley PA market immediately off of the Route 22 & Route 512 interchange
- Close proximity to major transportation arteries: Route 22, I-78, I-476, and Route 33