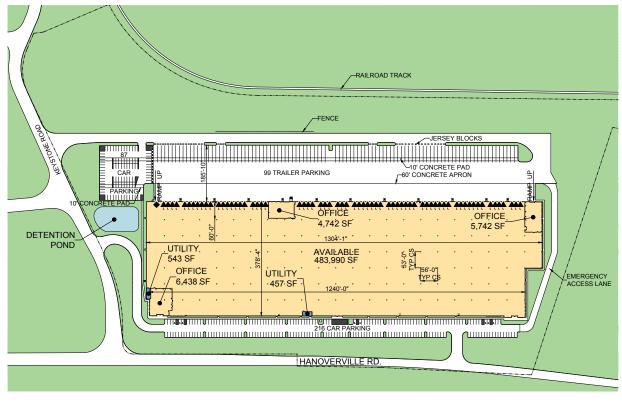

### 483,990 SF Available

## **Building Specifications**

- Available immediately
- 483,990 SF total building size (divisible)
- 5,742 SF existing main office in NE corner
- 6,438 SF existing main office in SW corner
- 4,742 SF existing shipping/receiving office
- (67) 9' x 10' fully equipped loading doors
- (1) 12' x 14' drive-in door
- 53' x 56' column spacing
- 303 auto parking spaces
- 99 trailer parking spaces
- 185' truck courts with 60' concrete aprons
- Single-side load configuration
- 4,000 amps, 277/480 volt electric service
- ESFR sprinkler system

- Available
- ▲ Dock door
- Dock postion w/ leveler
- ▲ Drive-in door

| Demographics | ဂိုဂိုဂို        | 1\$               | $\bigoplus$   |
|--------------|------------------|-------------------|---------------|
|              | Total Population | Total Labor Force | Blue Collar % |
| 30 MINUTES   | 607,901          | 307,433           | 25%           |