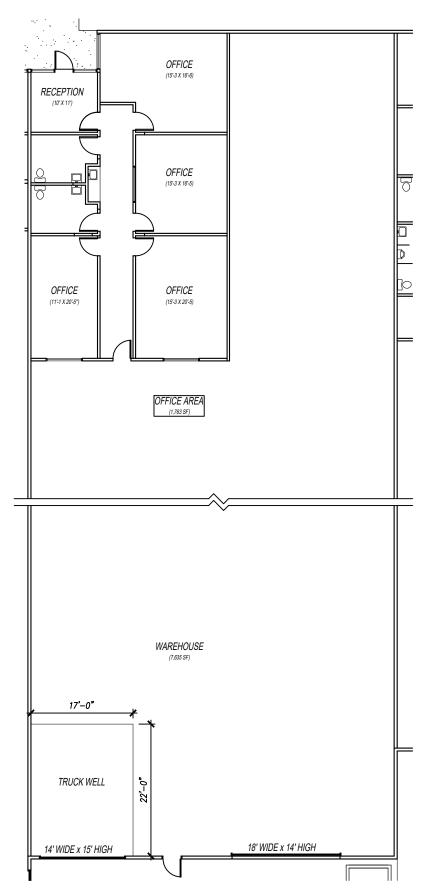

## **SPACE AVAILABLE**

| BUILDING/SUITE  | RENTABLE<br>SF | RATE/SF | <u>DATE</u><br>AVAILABLE | DESCRIPTION                                                                                                                                                                               |
|-----------------|----------------|---------|--------------------------|-------------------------------------------------------------------------------------------------------------------------------------------------------------------------------------------|
| 17022 Montanero |                |         |                          |                                                                                                                                                                                           |
| Suite 5         | 9,000          | \$1.55  | Now                      | Nice industrial unit with reception, 4 private offices, 2 restrooms and warehouse. Dock high & ground level loading. Sprinklered. 24 foot clear height. Skylights. Oversize loading doors |

SYCAMORE BUSINESS PARK - SUITE 5

Scale: 1/16"=1'-0"