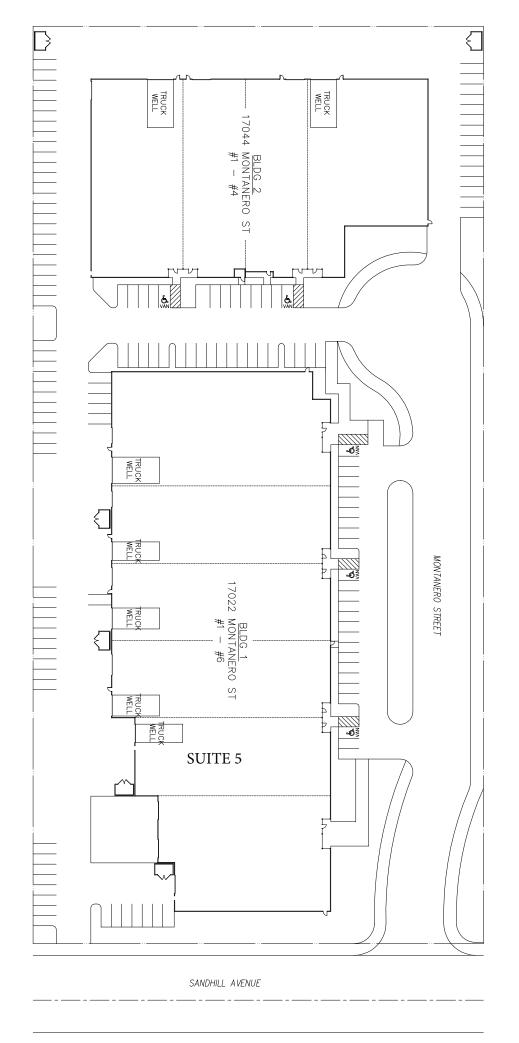

## **SPACE AVAILABLE**

| BUILDING/SUITE  | RENTABLE<br>SF | RATE/SF | <u>DATE</u><br>AVAILABLE | DESCRIPTION                                                                                                                                                                               |
|-----------------|----------------|---------|--------------------------|-------------------------------------------------------------------------------------------------------------------------------------------------------------------------------------------|
| 17022 Montanero |                |         |                          |                                                                                                                                                                                           |
| Suite 5         | 9,000          | \$1.55  | Now                      | Nice industrial unit with reception, 4 private offices, 2 restrooms and warehouse. Dock high & ground level loading. Sprinklered. 24 foot clear height. Skylights. Oversize loading doors |

## 17044 Montanero

Nothing Available

For More Information Call: Ned Geoghegan, Director of Leasing (818) 519-0592 Cell

CAM = \$0.13 PSF

No warranty, express or implied, is made as to the accuracy of the information contained herein. This information has not been verified and is submitted subject to errors, omissions, change of price, rental or other conditions, including withdrawal without notice. No liability of any kind is to be imposed on the brokers herein. Edward Geoghegan DRE# 01262292, Sandhill Management Inc. DRE# 00965053