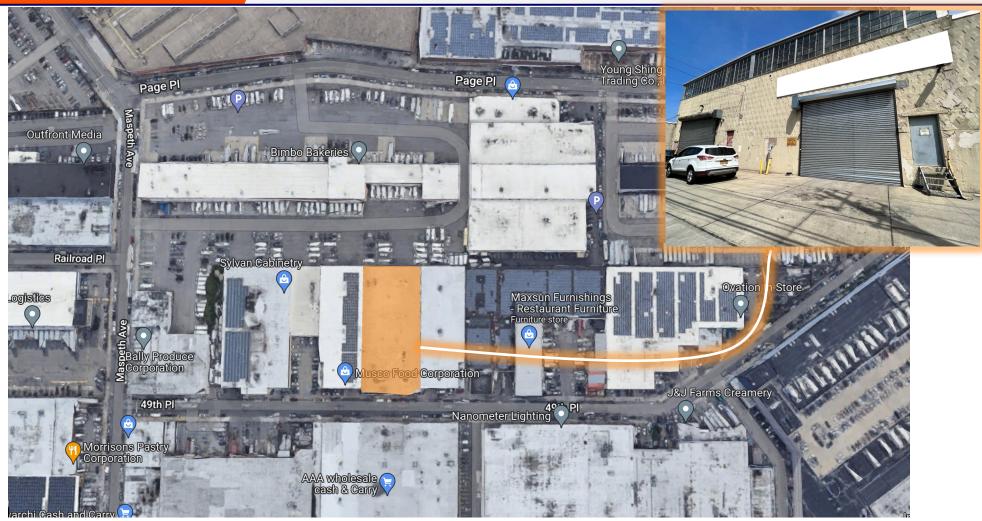

# 57-07 49th Place, Maspeth, NY 11378

### **PROPERTY INFO & HIGHTLIGHT**

| Block & Lot     | 2603 - 68                                 |  |  |
|-----------------|-------------------------------------------|--|--|
| Lot Size:       | 26,226± SF (93' x 282')                   |  |  |
| Building SF:    | 24,738± SF (93' x 266')                   |  |  |
| Zoning:         | M3-1                                      |  |  |
| Loading:        | Three (3) loading docks with 16'8" height |  |  |
| Ceiling Height: | 23' under beam                            |  |  |
| Possession:     | To be arranged                            |  |  |
| Features:       | • 1,596± sf freezer and 760± sf cooler    |  |  |
|                 | Fully sprinklered                         |  |  |
|                 | Cubic high ceiling                        |  |  |
|                 | • Shelves and racking systems on premises |  |  |
|                 | • 400 amp of power and 3 phase            |  |  |
|                 | • 5 mins to LIE and BQE                   |  |  |
|                 | • 25 mins to Midtown Manhattan            |  |  |
| Lease Price:    | Upon Request                              |  |  |