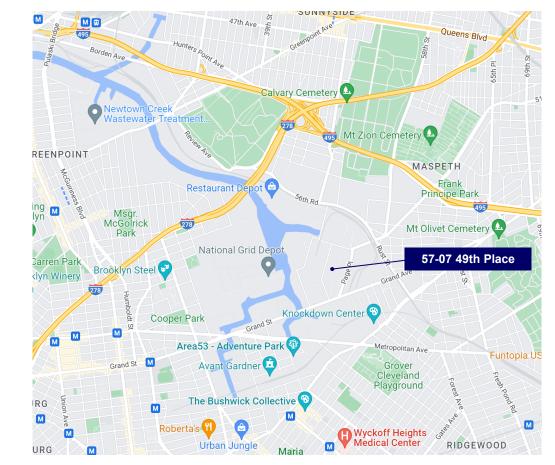

|  |  |
| Loading:        | Three (3) loading docks with 16'8" height |  |  |
| Ceiling Height: | 23' under beam                            |  |  |
| Possession:     | To be arranged                            |  |  |
| Features:       | • 1,596± sf freezer and 760± sf cooler    |  |  |
|                 | Fully sprinklered                         |  |  |
|                 | Cubic high ceiling                        |  |  |
|                 | • Shelves and racking systems on premises |  |  |
|                 | • 400 amp of power and 3 phase            |  |  |
|                 | • 5 mins to LIE and BQE                   |  |  |
|                 | • 25 mins to Midtown Manhattan            |  |  |
| Lease Price:    | Upon Request                              |  |  |

### LOCATION MAP



#### For further information, kindly contact exclusive agents:

| CHARLES CHAN CEO                  | DAPHNE ZHOU-CHAN President       | ANNY WANLING WU Director       |
|-----------------------------------|----------------------------------|--------------------------------|
| charlesc@harvestinternational.net | daphnec@harvestinternational.net | annyw@harvestinternational.net |
| 516.326.8223                      | 516.326.8200                     | 516.326.8221                   |

All information furnished regarding property for sale, rental, or financing is from sources deemed reliable, such information has not been verified and no express representation is made nor is any to be implied as to the accuracy thereof and it is submitted subject to errors, omissions, change of price, rent