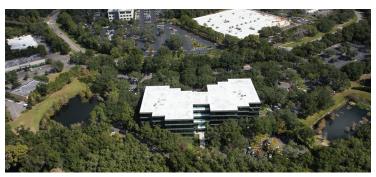

#### BUILDING SPECIFICATIONS

| Square Footage   | 170,195                                  |
|------------------|------------------------------------------|
| Number of Floors | 5-Story Building                         |
| Land Size        | 16.79 Acres                              |
| Signage          | Monument Signage<br>Electronic Directory |
| Parking Ratio    | 4.3/1,000                                |

### LOCATION

- Located in the heart of Tampa's Northeast submarket
- Excellent accessibility for employees throughout the entire Tampa Bay region
- Minutes away from the University of South Florida
- Offers great access to I-275, I-75, and Highway 301