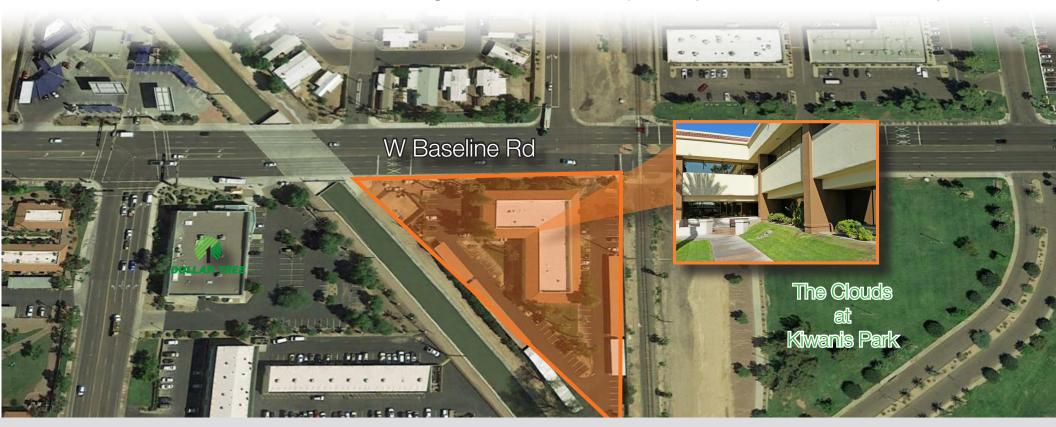

## Property & Location Highlights

- High visibility frontage on Baseline with a traffic count of 43,000 vehicles per day
- Flexible suite sizes
- Good traffic circulation around the building

- Newly renovated restrooms
- Strong sub-market of Tempe
- Professional tenant mix in place
- Close proximity to I-10 and US 60 Freeways