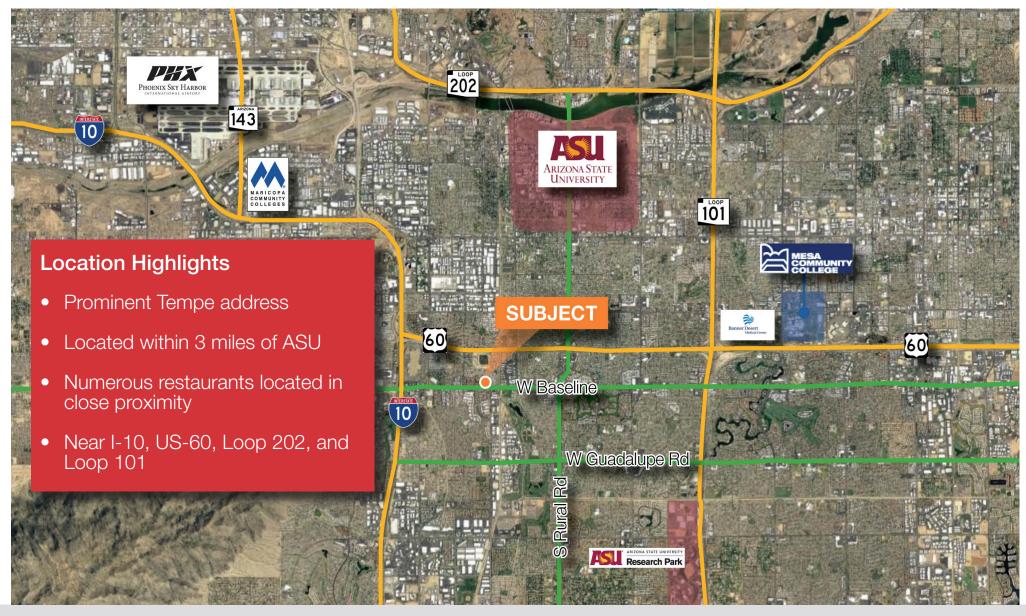

## Property & Location Highlights

- High visibility frontage on Baseline with a traffic count of 43,000 vehicles per day
- Flexible suite sizes
- Good traffic circulation around the building

- Newly renovated restrooms
- Strong sub-market of Tempe
- Professional tenant mix in place
- Close proximity to I-10 and US 60 Freeways