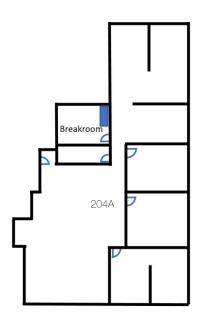

## Available Spaces

| Suite | Square Feet | Lease Rate (FSG) |
|-------|-------------|------------------|
| 204A  | 2.783 SF    | \$16.00          |

For more information: