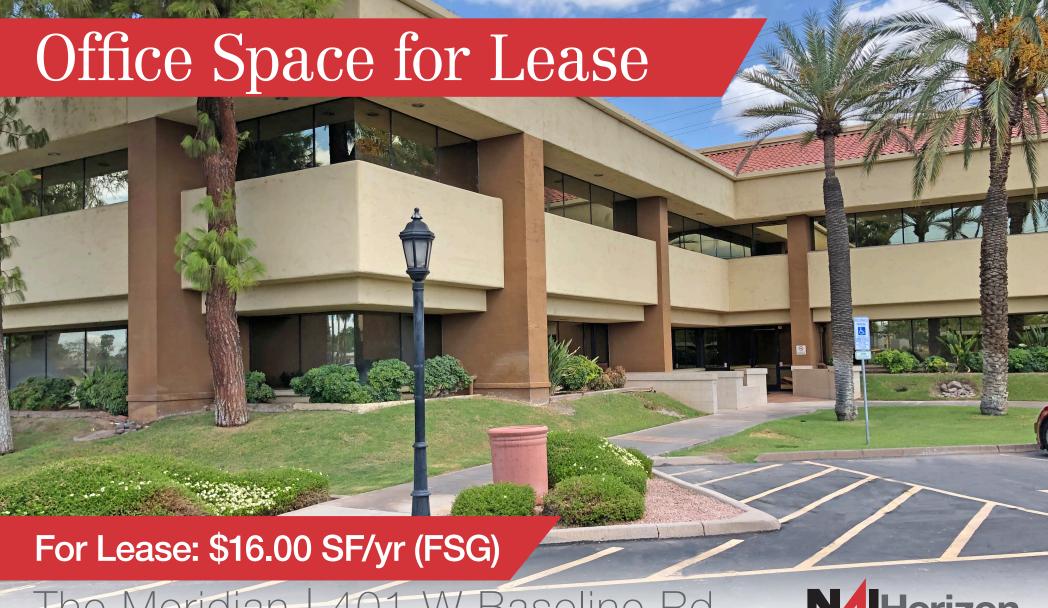

# Office Space for Lease

## Property & Location Highlights

- High visibility frontage on Baseline with a traffic count of 43,000 vehicles per day
- Flexible suite sizes
- Good traffic circulation around the building

- Newly renovated restrooms
- Strong sub-market of Tempe
- Professional tenant mix in place
- Close proximity to I-10 and US 60 Freeways