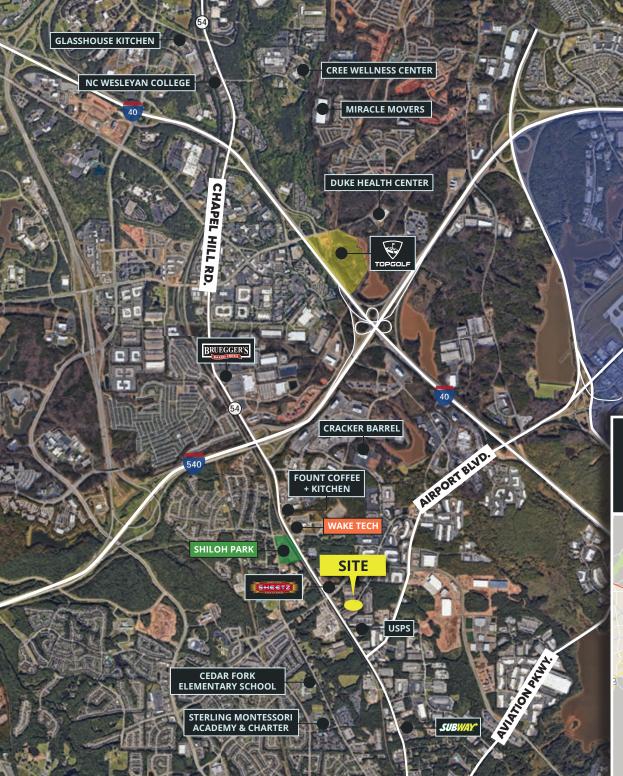

### LOCATION IN THE TRIANGLE

- 3 miles to Raleigh-Durham International Airport
- 1.5 miles to I-540 & 2 miles to I-40
- <u>5 miles</u> to Research Triangle Park