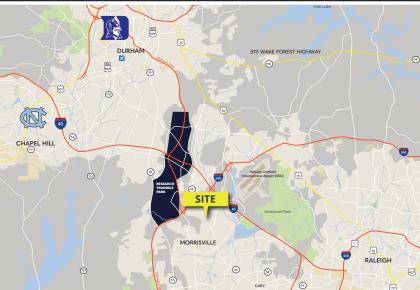

### LOCATION IN THE TRIANGLE

- 3 miles to Raleigh-Durham International Airport
- 1.5 miles to I-540 & 2 miles to I-40
- <u>5 miles</u> to Research Triangle Park