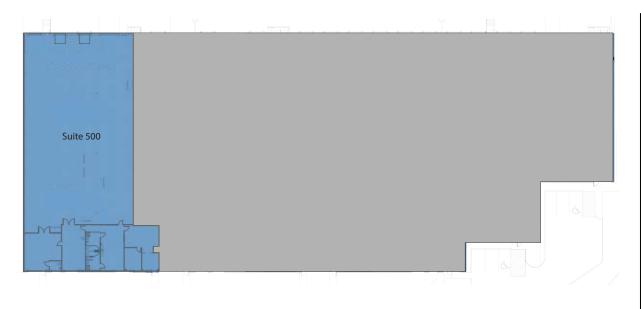

#### AVAILABLE SPACE

Suite 500 ± 12,582 SF
(2,768 SF - Office; 9,814 SF - Warehouse)

#### FLOOR PLAN

±12,528 SF

RALEIGH-DURHAM