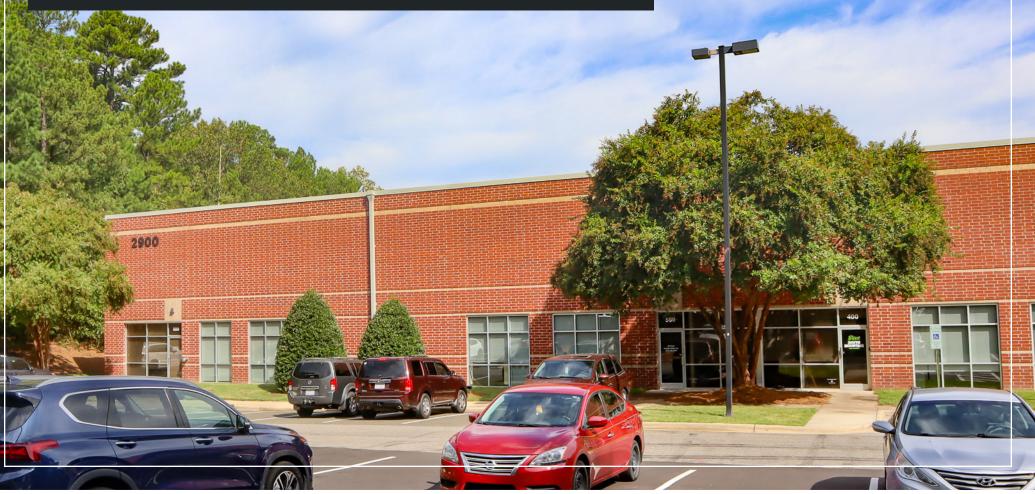

# 2900 PERIMETER PARK DR. Morrisville, NC 27560

### **BUILDING** FEATURES

- Located near the intersection of Perimeter Park Dr. and Chapel Hill Rd. in Morrisville
- 24' clear height
- 3 dock doors; 1 drive-in ramp
- 40' x 50' column spacing
- Sprinkler system
- 160' building depth
- 480V 100 amp 3 phase power