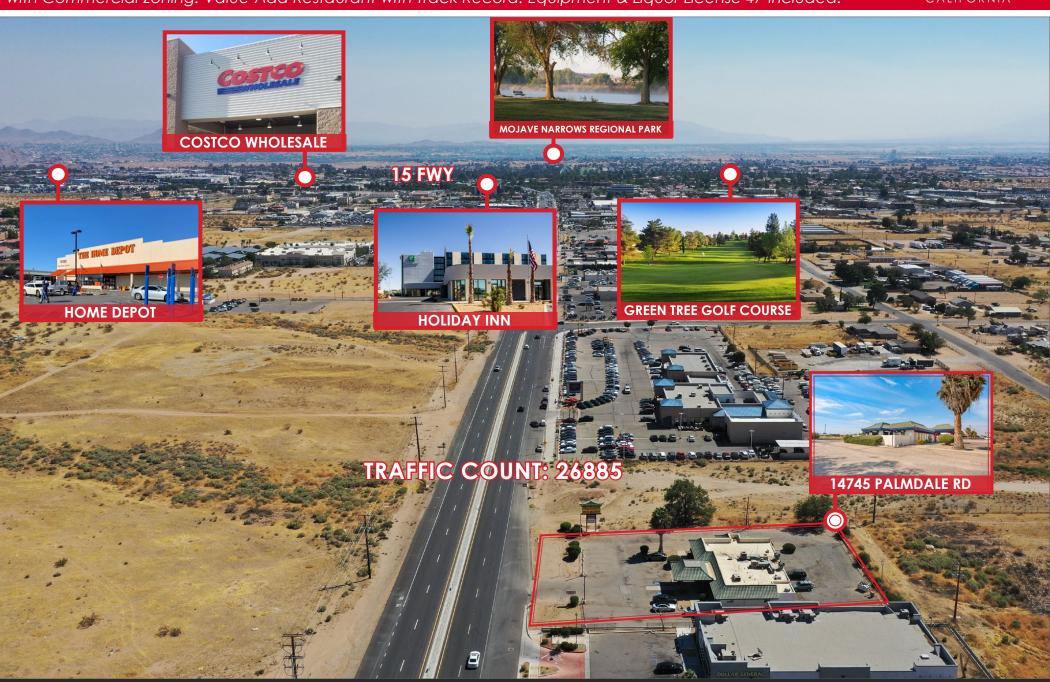

#### INVESTMENT/PROPERTY/BUSINESS HIGHLIGHTS

- Value add Restaurant in the main street of Victorville CA on Palmdale Rd & Del Gado Rd!
- Prime Location in the busiest street with a lot of cars driving by. A great quick stop area between Los Angeles and Las Vegas trip. Excellent demographics with an average household income of \$73,614
- One mile from Interstate 15, two miles from Costco Wholesale and The Home Depot Victorville, 3.5 miles from Walmart Supercenter Victorville, 35 miles from Interstate 210. Excellent access to FWY 15 & 210
- Businesses nearby: Victorville Hyundai car dealer, Victorville Mazda car dealer, Autozone auto parts store, O'Reilly auto parts store, VCA Mesa Animal Hospital, Cardenas Mexican grocery store, CVS drug store, San Bernardino County Employment office building, Holiday Skating Center, Holiday Inn Hotel, surrounded by highend apartments, two Walmart Supercenters, Costco Wholesale, The Home Depot, Adelanto High School, George Air Force Base, The Boeing Company facilities, gas stations, and churches
- Equipment + liquor license 47 included (Buyer to verify)