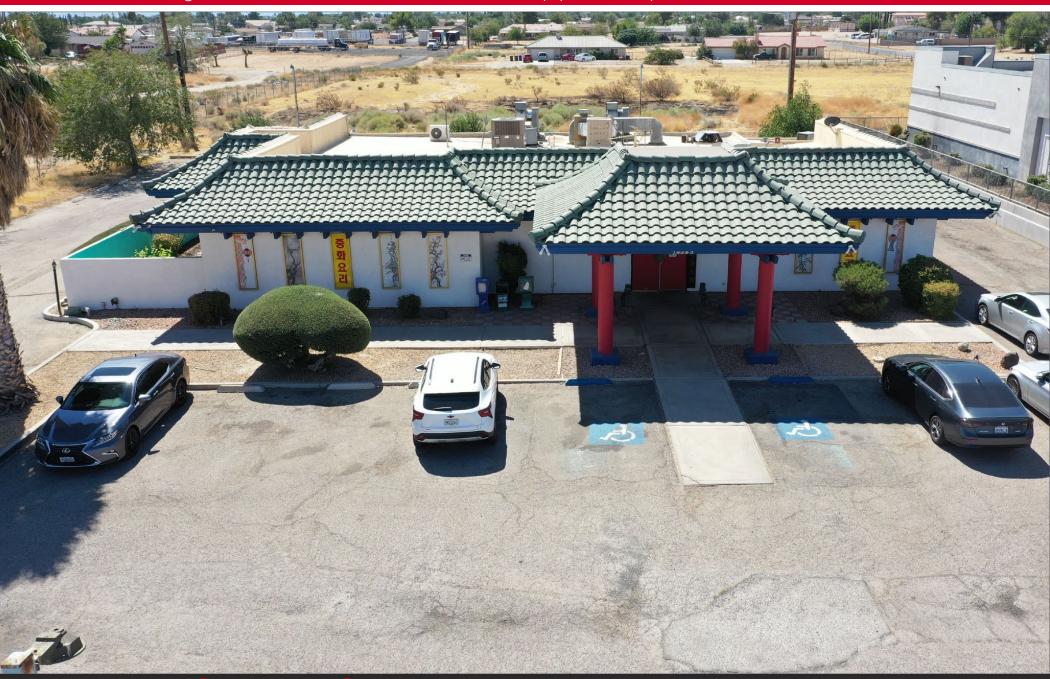

Subject Property: 14745 Palmdale Rd

Victorville, CA

Asking Price: \$1,650,000

Year Built: 1983

3,821 SF Building Area:

Lot Size: 31.000 SF

APN: 0396-022-02-0000

Parking: 50+ Spaces