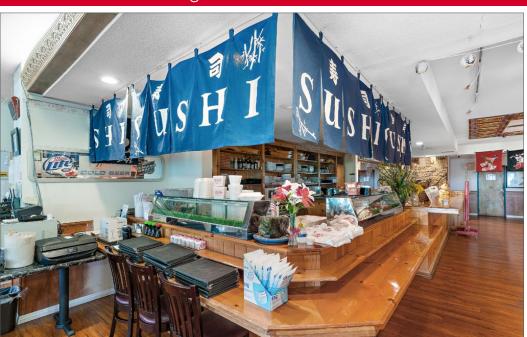

#### INVESTMENT/PROPERTY/BUSINESS HIGHLIGHTS

- Value add Restaurant in the main street of Victorville CA on Palmdale Rd & Del Gado Rd!
- Prime Location in the busiest street with a lot of cars driving by. A great quick stop area between Los Angeles and Las Vegas trip. Excellent demographics with an average household income of \$73,614
- One mile from Interstate 15, two miles from Costco Wholesale and The Home Depot Victorville, 3.5 miles from Walmart Supercenter Victorville, 35 miles from Interstate 210. Excellent access to FWY 15 & 210
- Businesses nearby: Victorville Hyundai car dealer, Victorville Mazda car dealer, Autozone auto parts store, O'Reilly auto parts store, VCA Mesa Animal Hospital, Cardenas Mexican grocery store, CVS drug store, San Bernardino County Employment office building, Holiday Skating Center, Holiday Inn Hotel, surrounded by highend apartments, two Walmart Supercenters, Costco Wholesale, The Home Depot, Adelanto High School, George Air Force Base, The Boeing Company facilities, gas stations, and churches
- Equipment + liquor license 47 included (Buyer to verify)