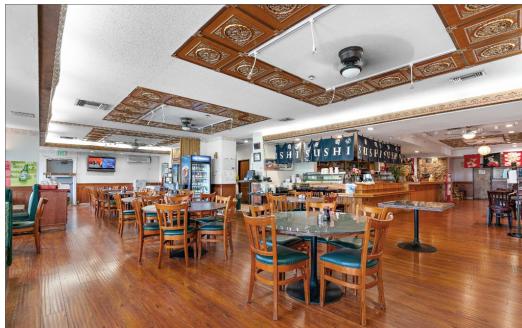

#### INVESTMENT/PROPERTY/BUSINESS HIGHLIGHTS

- Value add Restaurant in the main street of Victorville CA on Palmdale Rd & Del Gado Rd!
- Prime Location in the busiest street with a lot of cars driving by. A great quick stop area between Los Angeles and Las Vegas trip. Excellent demographics with an average household income of \$73,614
- One mile from Interstate 15, two miles from Costco Wholesale and The Home Depot Victorville, 3.5 miles from Walmart Supercenter Victorville, 35 miles from Interstate 210. Excellent access to FWY 15 & 210
- Businesses nearby: Victorville Hyundai car dealer, Victorville Mazda car dealer, Autozone auto parts store, O'Reilly auto parts store, VCA Mesa Animal Hospital, Cardenas Mexican grocery store, CVS drug store, San Bernardino County Employment office building, Holiday Skating Center, Holiday Inn Hotel, surrounded by highend apartments, two Walmart Supercenters, Costco Wholesale, The Home Depot, Adelanto High School, George Air Force Base, The Boeing Company facilities, gas stations, and churches
- Equipment + liquor license 47 included (Buyer to verify)