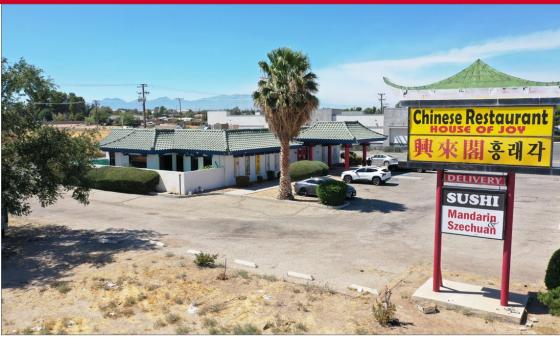

#### 14745 Palmdale Rd, Victorville, CA

Prime Retail Victorville Location, Strong Traffic Count! Best Chinese Cuisine in the Heart of Victorville! 31K SQFT Lot with Commercial Zoning! Value-Add Restaurant with Track Record! Equipment & Liquor License 47 Included!

# 14745 Palmdale Rd, Victorville, CA

Prime Retail Victorville Location, Strong Traffic Count! Best Chinese Cuisine in the Heart of Victorville! 31K SQFT Lot with Commercial Zoning! Value-Add Restaurant with Track Record! Equipment & Liquor License 47 Included!