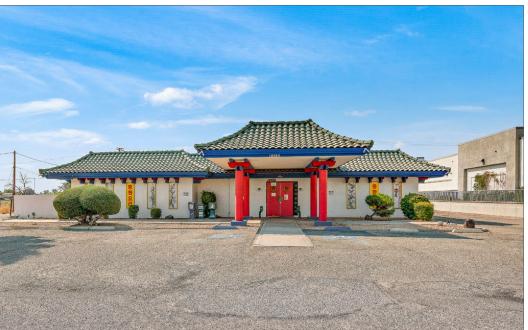

#### 14745 Palmdale Rd, Victorville, CA

Prime Retail Victorville Location, Strong Traffic Count! Best Chinese Cuisine in the Heart of Victorville! 31K SQFT Lot with Commercial Zoning! Value-Add Restaurant with Track Record! Equipment & Liquor License 47 Included!

Subject Property: 14745 Palmdale Rd

Victorville, CA

Asking Price: \$1,650,000

Year Built: 1983

3,821 SF Building Area:

Lot Size: 31.000 SF

APN: 0396-022-02-0000

Parking: 50+ Spaces

#### INVESTMENT/PROPERTY/BUSINESS HIGHLIGHTS

- Value add Restaurant in the main street of Victorville CA on Palmdale Rd & Del Gado Rd!
- Prime Location in the busiest street with a lot of cars driving by. A great quick stop area between Los Angeles and Las Vegas trip. Excellent demographics with an average household income of \$73,614
- One mile from Interstate 15, two miles from Costco Wholesale and The Home Depot Victorville, 3.5 miles from Walmart Supercenter Victorville, 35 miles from Interstate 210. Excellent access to FWY 15 & 210
- Businesses nearby: Victorville Hyundai car dealer, Victorville Mazda car dealer, Autozone auto parts store, O'Reilly auto parts store, VCA Mesa Animal Hospital, Cardenas Mexican grocery store, CVS drug store, San Bernardino County Employment office building, Holiday Skating Center, Holiday Inn Hotel, surrounded by highend apartments, two Walmart Supercenters, Costco Wholesale, The Home Depot, Adelanto High School, George Air Force Base, The Boeing Company facilities, gas stations, and churches
- Equipment + liquor license 47 included (Buyer to verify)