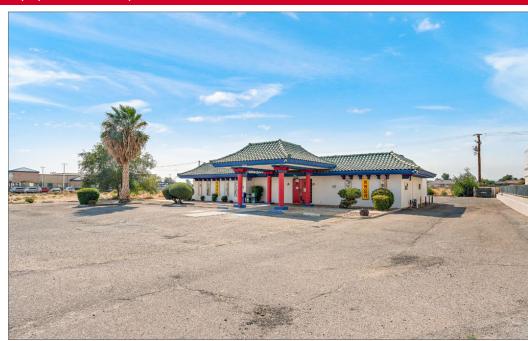

#### 14745 Palmdale Rd, Victorville, CA

Prime Retail Victorville Location, Strong Traffic Count! Best Chinese Cuisine in the Heart of Victorville! 31K SQFT Lot with Commercial Zoning! Value-Add Restaurant with Track Record! Equipment & Liquor License 47 Included!

Subject Property: 14745 Palmdale Rd

Victorville, CA

Asking Price: \$1,650,000

Year Built: 1983

3,821 SF Building Area:

Lot Size: 31.000 SF

APN: 0396-022-02-0000

Parking: 50+ Spaces

#### INVESTMENT/PROPERTY/BUSINESS HIGHLIGHTS

- Value add Restaurant in the main street of Victorville CA on Palmdale Rd & Del Gado Rd!
- Prime Location in the busiest street with a lot of cars driving by. A great quick stop area between Los Angeles and Las Vegas trip. Excellent demographics with an average household income of \$73,614
- One mile from Interstate 15, two miles from Costco Wholesale and The Home Depot Victorville, 3.5 miles from Walmart Supercenter Victorville, 35 miles from Interstate 210. Excellent access to FWY 15 & 210
- Businesses nearby: Victorville Hyundai car dealer, Victorville Mazda car dealer, Autozone auto parts store, O'Reilly auto parts store, VCA Mesa Animal Hospital, Cardenas Mexican grocery store, CVS drug store, San Bernardino County Employment office building, Holiday Skating Center, Holiday Inn Hotel, surrounded by highend apartments, two Walmart Supercenters, Costco Wholesale, The Home Depot, Adelanto High School, George Air Force Base, The Boeing Company facilities, gas stations, and churches
- Equipment + liquor license 47 included (Buyer to verify)