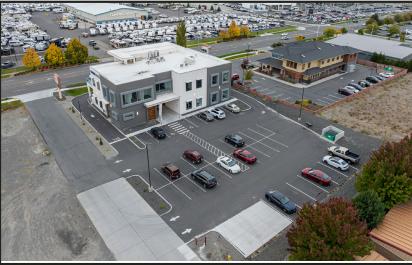

### 9425 SANDIFUR PARKWAY | Pasco, WA.

### BEAUTIFUL NEW OFFICE BUILDING NOW AVAILABLE!

Discover a modern office building in West Pasco's dynamic business hub. Built in 2021, this Class A property offers an available upstairs floorplan of 6,832 RSF of sleek design, featuring 12 offices, three restrooms, a conference room, and provisions for a kitchenette. The dedicated elevator ensures direct access, while expansive windows promise abundant natural light. The ground floor houses established businesses in insurance, audiology, and a popular café. *MLS#271890* Upper level lease *MLS#271891* 