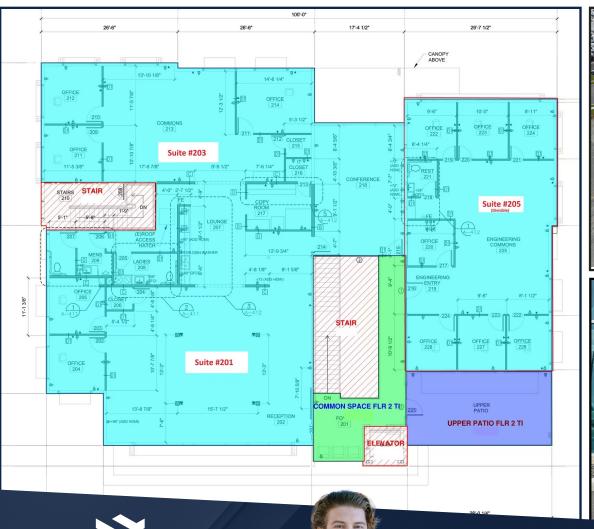

### BEAUTIFUL NEW OFFICE BUILDING NOW AVAILABLE!

Discover a modern office building in West Pasco's dynamic business hub. Built in 2021, this Class A property offers an available upstairs floorplan of 6,832 RSF of sleek design, featuring 12 offices, three restrooms, a conference room, and provisions for a kitchenette. The dedicated elevator ensures direct access, while expansive windows promise abundant natural light. The ground floor houses established businesses in insurance, audiology, and a popular café. *MLS#271890* Upper level lease *MLS#271891* 

- 6,000 sf second floor vacancy
- First floor leased until 2026
- Brand new construction
- Highest growth corridor